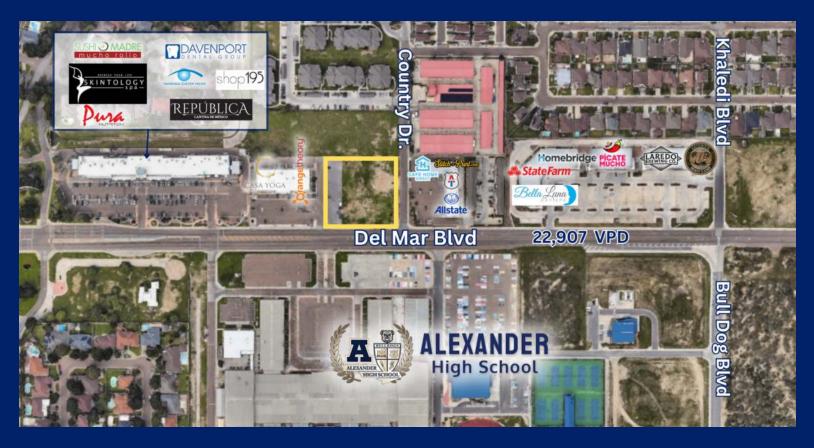

## PROPERTY SUMMARY

## 3510 E. DEL MAR RD

Laredo, TX 78045

#### **PROPERTY DESCRIPTION**

Situated in Laredo, Texas, this ground lease pad site presents an exceptional opportunity for retail development. Positioned strategically in proximity to Interstate 35, the site offers unparalleled visibility and accessibility. Surrounding the location are numerous established retailers, creating a dynamic commercial environment that enhances the site's potential for success. With its strategic placement, proximity to major transportation routes, and a thriving retail landscape, this pad site holds substantial promise for businesses seeking a strategic position to establish a retail presence and attract a diverse consumer base.

#### **PROPERTY HIGHLIGHTS**

- Proximity to I-35
- · Exceptional visibility and accessibility
- High Traffic Area