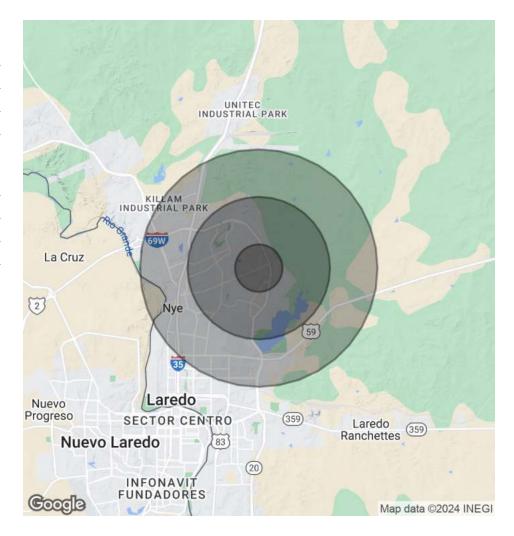

## DEMOGRAPHICS

### 3510 E. DEL MAR RD

Laredo, TX 78045

| POPULATION           | 1 MILE    | 3 MILES   | 5 MILES   |
|----------------------|-----------|-----------|-----------|
| Total Population     | 10,780    | 66,569    | 154,762   |
| Average Age          | 37.9      | 33.9      | 31.4      |
| Average Age (Male)   | 37.6      | 32.7      | 30.4      |
| Average Age (Female) | 36.6      | 34.2      | 32.6      |
|                      |           |           |           |
| HOUSEHOLDS & INCOME  | 1 MILE    | 3 MILES   | 5 MILES   |
| Total Households     | 4,049     | 21,898    | 49,409    |
| # of Persons per HH  | 2.7       | 3         | 3.1       |
| Average HH Income    | \$98,236  | \$88,766  | \$67,475  |
| Average House Value  | \$229,142 | \$201,660 | \$159,041 |