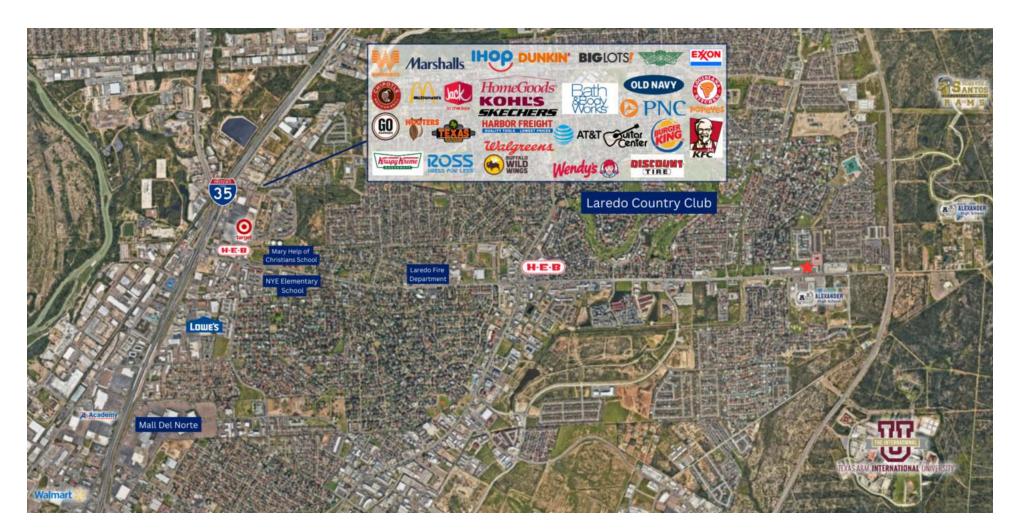

#### **PROPERTY DESCRIPTION**

Situated in Laredo, Texas, this ground lease pad site presents an exceptional opportunity for retail development. Positioned strategically in proximity to Interstate 35, the site offers unparalleled visibility and accessibility. Surrounding the location are numerous established retailers, creating a dynamic commercial environment that enhances the site's potential for success. With its strategic placement, proximity to major transportation routes, and a thriving retail landscape, this pad site holds substantial promise for businesses seeking a strategic position to establish a retail presence and attract a diverse consumer base.

#### **PROPERTY HIGHLIGHTS**

- Proximity to I-35
- · Exceptional visibility and accessibility
- High Traffic Area