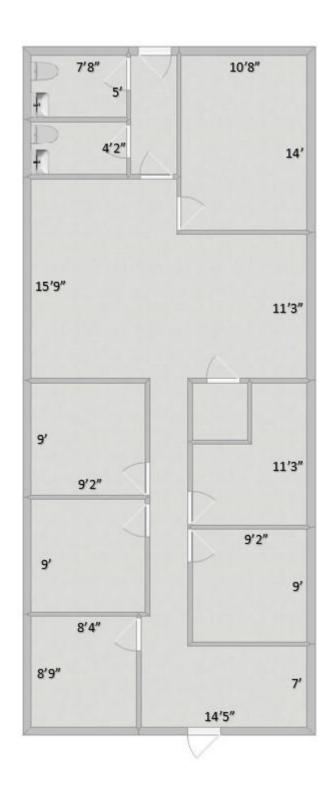

## **Property Overview**

**Unit** Unit A2 1,300 SF ±

## **Features**

- -Reception/Waiting Room
- -Kitchenette/Break Room
- -2 ADA Bathrooms
- -3 offices
- -High Visibility on Lakeside Dr.

Rental Rate Unit A2 \$16.00/SF/Year

**Zoning** B-5

> Ricky Read, CCIM 434-841-3659 ricky@realestatelynchburg.com