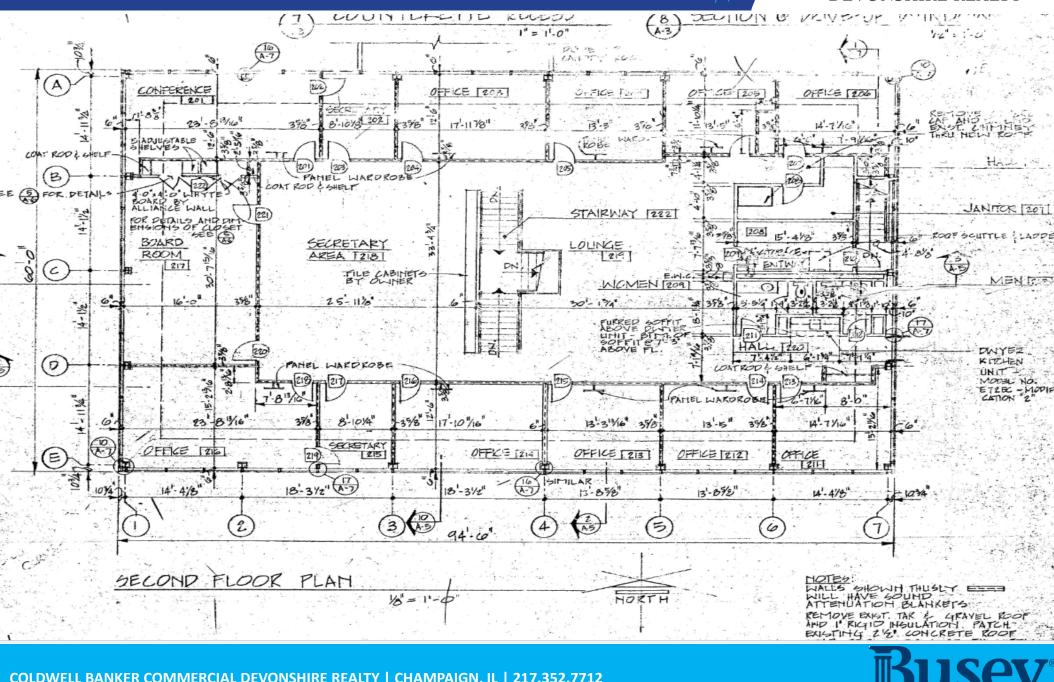

### **Property Description**

Coldwell Banker Commercial Devonshire Realty (CBCDR) is proud to offer for sale this freestanding Office building located in Gibson City, Illinois. The building was constructed in 1977 and consists of 17,007 SF on .0504 Acres spread over two lots. The first floor (approx. 5,669 SF) is currently built out as a bank, however features a fairly open layout consisting of 6 private offices, 1 conference room, teller area, lobby, restrooms, and vault. The second floor (approx. 5,669 SF) has primarily been used for storage for the past several years, however has high ceilings and large full plate glass windows. This space features approx. 11 offices around the perimeter, 2 executive offices (23' x 12'), conference room (27' x 16'), open work areas, kitchette, and restrooms. The mostly finished basement consists of Executive Board (32' x 32'), 2 offices, kitchette. Room restroom/lounge, sever room, mechanical rooms, and an additional vault. The entire building has a newer roof, fob access, Boiler/Chiller system, and 300 AMP 3 – Phase power. The sale will require a deed restriction against financial instructions & financial services for a period of 5 years surviving the sale\*.