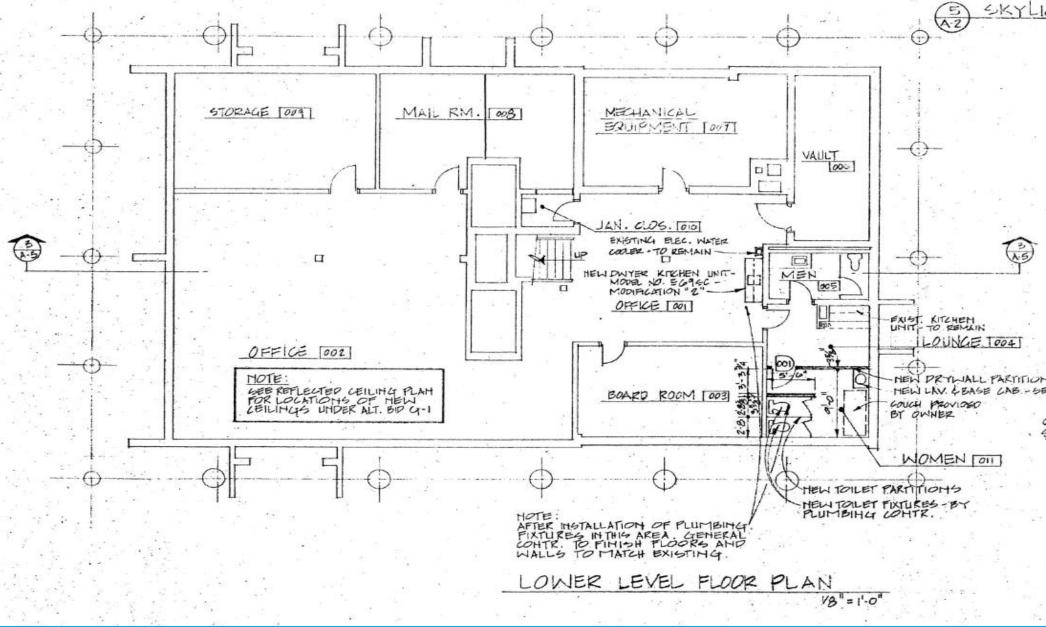

### **Property Description**

Coldwell Banker Commercial Devonshire Realty (CBCDR) is proud to offer for sale this freestanding Office building located in Gibson City, Illinois. The building was constructed in 1977 and consists of 17,007 SF on .0504 Acres spread over two lots. The first floor (approx. 5,669 SF) is currently built out as a bank, however features a fairly open layout consisting of 6 private offices, 1 conference room, teller area, lobby, restrooms, and vault. The second floor (approx. 5,669 SF) has primarily been used for storage for the past several years, however has high ceilings and large full plate glass windows. This space features approx. 11 offices around the perimeter, 2 executive offices (23' x 12'), conference room (27' x 16'), open work areas, kitchette, and restrooms. The mostly finished basement consists of Executive Board (32' x 32'), 2 offices, kitchette. Room restroom/lounge, sever room, mechanical rooms, and an additional vault. The entire building has a newer roof, fob access, Boiler/Chiller system, and 300 AMP 3 – Phase power. The sale will require a deed restriction against financial instructions & financial services for a period of 5 years surviving the sale\*.