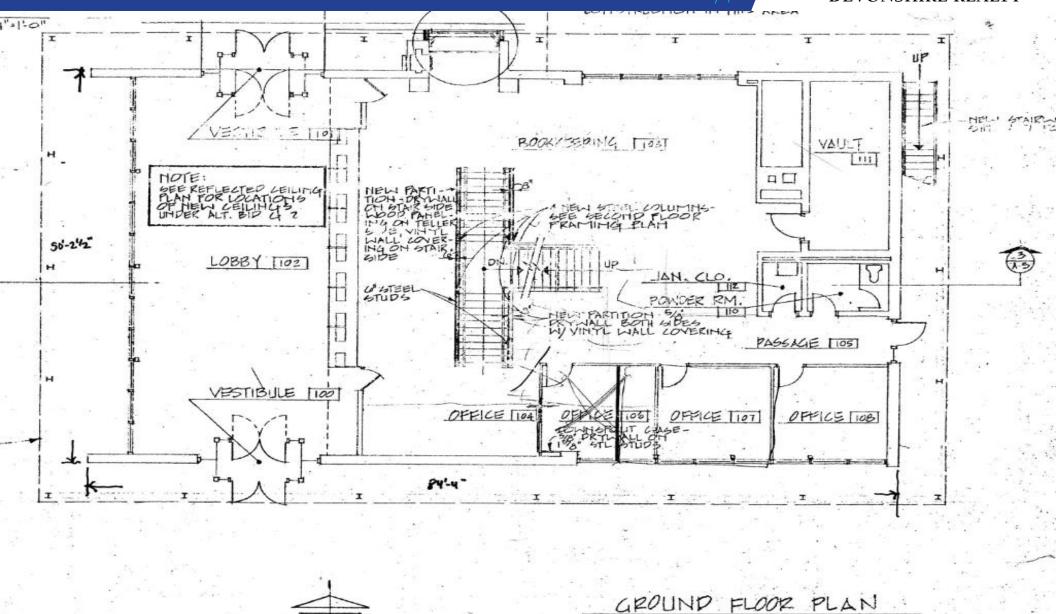

### **Property Description**

Coldwell Banker Commercial Devonshire Realty (CBCDR) is proud to offer for sale this freestanding Office building located in Gibson City, Illinois. The building was constructed in 1977 and consists of 17,007 SF on .0504 Acres spread over two lots. The first floor (approx. 5,669 SF) is currently built out as a bank, however features a fairly open layout consisting of 6 private offices, 1 conference room, teller area, lobby, restrooms, and vault. The second floor (approx. 5,669 SF) has primarily been used for storage for the past several years, however has high ceilings and large full plate glass windows. This space features approx. 11 offices around the perimeter, 2 executive offices (23' x 12'), conference room (27' x 16'), open work areas, kitchette, and restrooms. The mostly finished basement consists of Executive Board (32' x 32'), 2 offices, kitchette. Room restroom/lounge, sever room, mechanical rooms, and an additional vault. The entire building has a newer roof, fob access, Boiler/Chiller system, and 300 AMP 3 – Phase power. The sale will require a deed restriction against financial instructions & financial services for a period of 5 years surviving the sale\*.