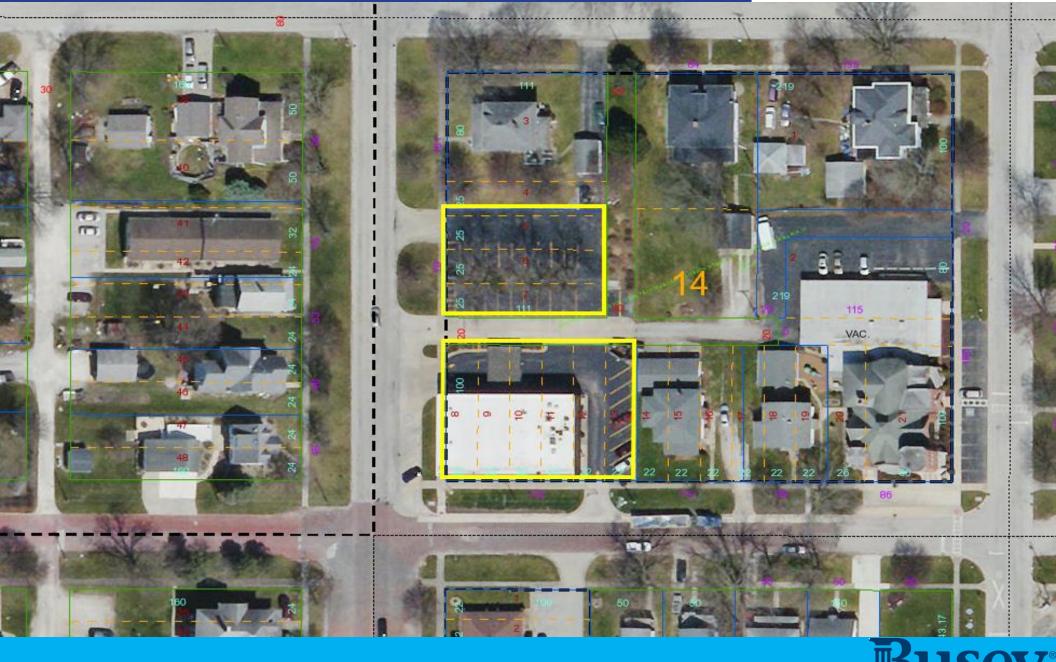

Gibson City IL is located at the intersection of Routes 54, 47, and 9 in west Ford County. Gibson City currently has total population of around 3,400 residents. The property is located just north of the downtown area on the NE corner of North Sangamon & E. 11<sup>th</sup> St.

### **OVERVIEW**

| Address       | 402 – 416 N. Sangamon<br>Gibson City, IL            |
|---------------|-----------------------------------------------------|
| Sale Price    | \$499,000                                           |
| Building Size | 17,007 SF                                           |
| Lot Size      | 0.504 Acres                                         |
| Zoning        | B1-, General Business &<br>Limited Service District |
| PIN:          | 09-11-11-205-007, -014                              |