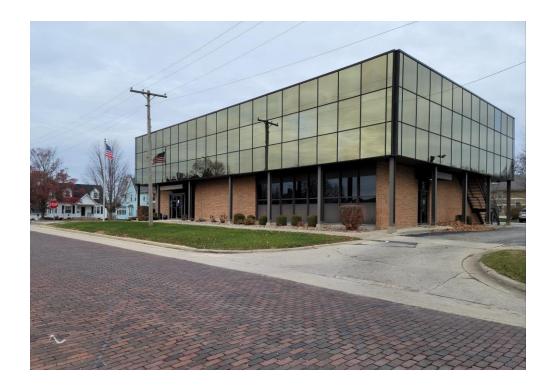

### **Property Description**

Coldwell Banker Commercial Devonshire Realty (CBCDR) is proud to offer for sale this freestanding Office building located in Gibson City, Illinois. The building was constructed in 1977 and consists of 17,007 SF on .0504 Acres spread over two lots. The first floor (approx. 5,669 SF) is currently built out as a bank, however features a fairly open layout consisting of 6 private offices, 1 conference room, teller area, lobby, restrooms, and vault. The second floor (approx. 5,669 SF) has primarily been used for storage for the past several years, however has high ceilings and large full plate glass windows. This space features approx. 11 offices around the perimeter, 2 executive offices (23' x 12'), conference room (27' x 16'), open work areas, kitchette, and restrooms. The mostly finished basement consists of Executive Board (32' x 32'), 2 offices, kitchette. Room restroom/lounge, sever room, mechanical rooms, and an additional vault. The entire building has a newer roof, fob access, Boiler/Chiller system, and 300 AMP 3 – Phase power. The sale will require a deed restriction against financial instructions & financial services for a period of 5 years surviving the sale\*.

Gibson City IL is located at the intersection of Routes 54, 47, and 9 in west Ford County. Gibson City currently has total population of around 3,400 residents. The property is located just north of the downtown area on the NE corner of North Sangamon & E. 11<sup>th</sup> St.