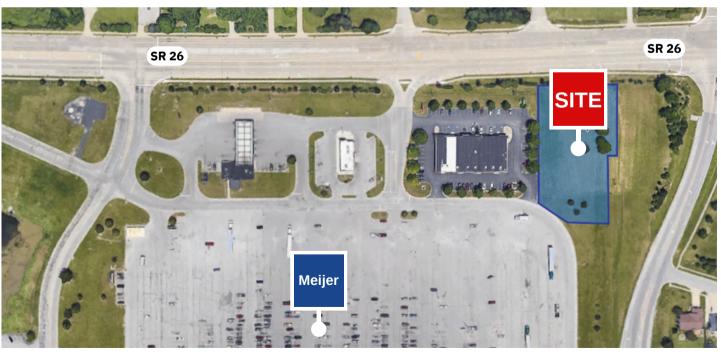

#### Location

Strategically located in one of the highest traffic counted areas in Lafayette, IN off of State Road 26, just 0.5 miles away from interstate 65.

\$75,000 per year with periodic rate increases

**Zoning:** 

**General Business** 

0.5 miles away from interstate 65. Summarv

This is the final remaining out lot within the Meijer development—an exceptional opportunity in a prime location. Situated amidst thriving surroundings, this lot benefits from an impressive daily traffic count, averaging 20,617 vehicles according to data from the Indiana Department of Transportation. The strategic placement of the property ensures maximum visibility and exposure, making it an ideal choice for businesses seeking a high-traffic location. Moreover, its proximity to Interstate 65, just half a mile away, enhances accessibility and connectivity, further augmenting the property's appeal for commercial ventures. Don't miss out on the chance to establish your business in a location that not only guarantees visibility but also provides easy access to a major interstate, ensuring a steady flow of potential customers.