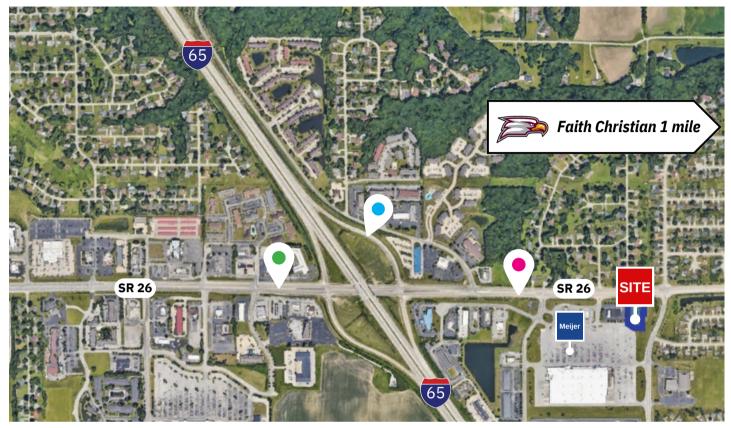

### **Daily Average Count 2022:**

- 28,012 cars per day
- 20,617 cars per day
- 8,145 cars per day