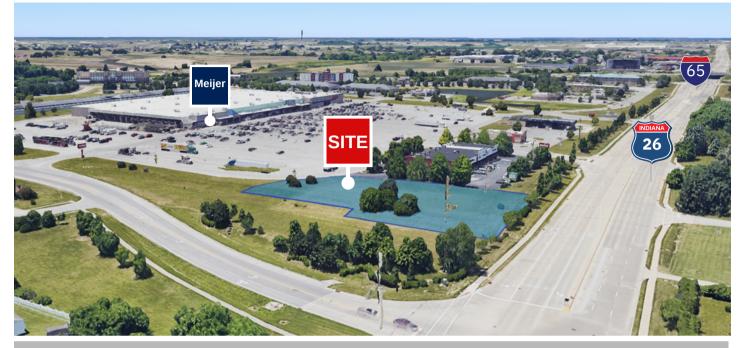

#### Location

Strategically located in one of the highest traffic counted areas in Lafayette, IN off of State Road 26, just 0.5 miles away from interstate 65.

\$75,000 per year with periodic rate increases

**Zoning:** 

**General Business** 

0.5 miles away from interstate 65. Summarv

This is the final remaining out lot within the Meijer development—an exceptional opportunity in a prime location. Situated amidst thriving surroundings, this lot benefits from an impressive daily traffic count, averaging 20,617 vehicles according to data from the Indiana Department of Transportation. The strategic placement of the property ensures maximum visibility and exposure, making it an ideal choice for businesses seeking a high-traffic location. Moreover, its proximity to Interstate 65, just half a mile away, enhances accessibility and connectivity, further augmenting the property's appeal for commercial ventures. Don't miss out on the chance to establish your business in a location that not only guarantees visibility but also provides easy access to a major interstate, ensuring a steady flow of potential customers.