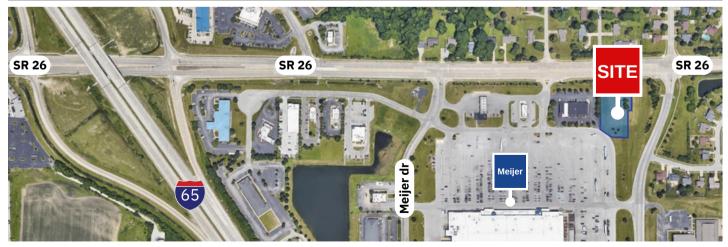

#### Location

Strategically located in one of the highest traffic counted areas in Lafayette, IN off of State Road 26, just 0.5 miles away from interstate 65.

\$75,000 per year with periodic rate increases

**Zoning:** 

**General Business** 

0.5 miles away from interstate 65. Summarv

This is the final remaining out lot within the Meijer development—an exceptional opportunity in a prime location. Situated amidst thriving surroundings, this lot benefits from an impressive daily traffic count, averaging 20,617 vehicles according to data from the Indiana Department of Transportation. The strategic placement of the property ensures maximum visibility and exposure, making it an ideal choice for businesses seeking a high-traffic location. Moreover, its proximity to Interstate 65, just half a mile away, enhances accessibility and connectivity, further augmenting the property's appeal for commercial ventures. Don't miss out on the chance to establish your business in a location that not only guarantees visibility but also provides easy access to a major interstate, ensuring a steady flow of potential customers.