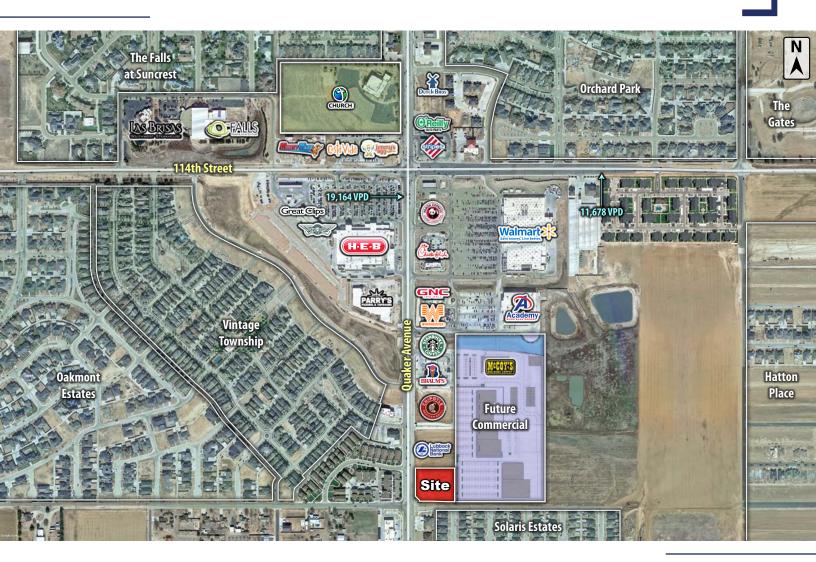

## LOCATION

Located at the northeast corner of 122nd Street & Quaker Avenue in Lubbock, TX.

## DESCRIPTION

Prime commercial land is now available in the thriving area of south Lubbock, TX. This strategic hardcorner offers exceptional visibility and accessibility. With established businesses in the vicinity and a diverse customer base, this location is ideal for families seeking a sense of community. Boasting nearly 2 acres of land ready for immediate commercial development, this prime tract is equipped with all necessary utilities. Whether you're targeting local residents, commuters, or visitors, this opportunity allows you to tap into the rapidly growing market in south Lubbock. Coldwell Banker Commercial is pleased to present this prime retail tract for your commercial development needs.