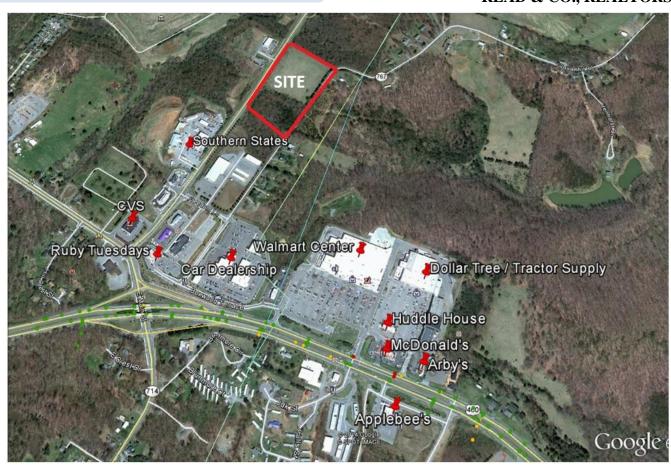

**AREA DESCRIPTION:** Located near the Bedford Walmart, Southern States, CVS & Car Dealership.