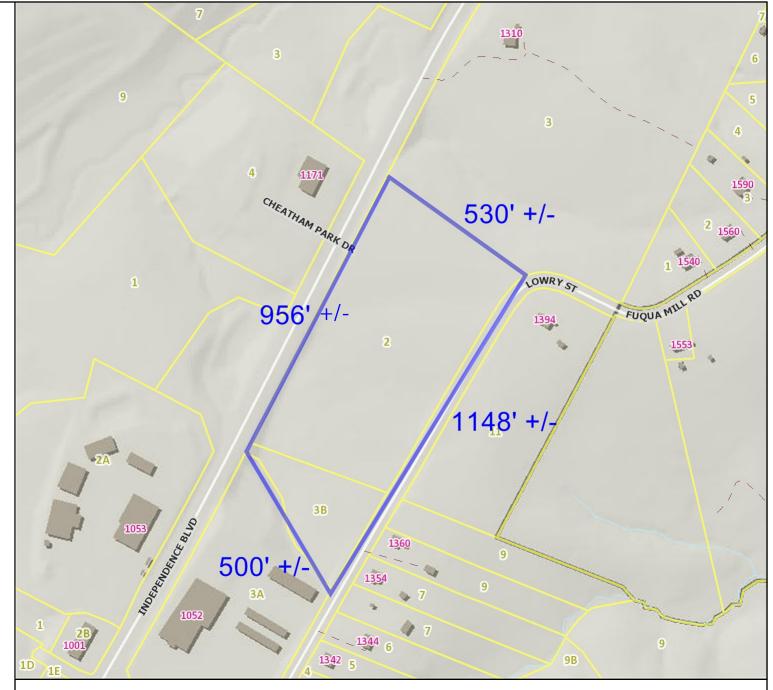

#### PROPERTY OVERVIEW

Prime commercial property with long frontage on both Independence Blvd. & Lowry St. Mostly open, this property is suitable for a wide variety of commercial users. Situated in the Town of Bedford (population  $6300 \pm 1$ ) & located between the Metropolitan areas of Lynchburg & Roanoke, Virginia.

#### **DETAILS**

LAND: 11.6 acres ± \$650,000

WATER: 12" line long Independence Blvd.

SEWER: 8" line through the property

**FRONTAGE:** 950' ± frontage on Independence Blvd.

1100' ± frontage on Lowry Street