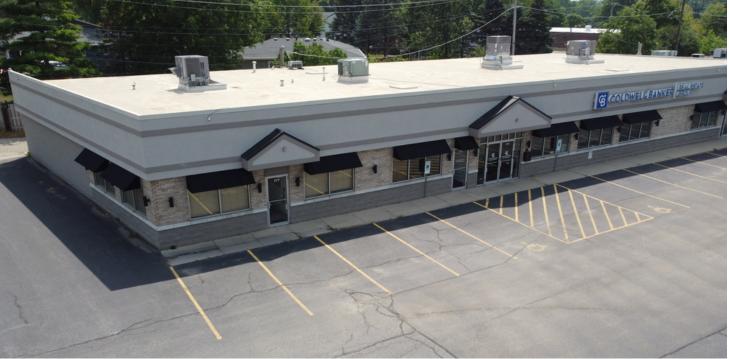

Algonquin, IL 60102

AVAILABLE SPACE 2,100 SF

LEASE RATE \$18.00 SF/yr (Gross)

### OFFERING SUMMARY

| Available SF:  | 2,100 SF              |
|----------------|-----------------------|
| Lease Rate:    | \$18.00 SF/yr (Gross) |
| Lot Size:      | 0.52 Acres            |
| Year Built:    | 1979                  |
| Building Size: | 8,732 SF              |

#### **PROPERTY OVERVIEW**

2,100 square foot office/retail space - end cap unit next to Coldwell Banker Real Estate Group. Many retail, office and service uses permitted.