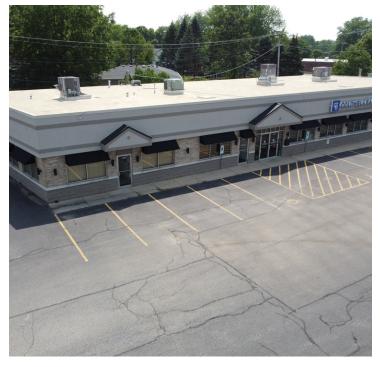

#### **PROPERTY OVERVIEW**

2,100 square foot office/retail space - end cap unit next to Coldwell Banker Real Estate Group. Many retail, office and service uses permitted.

### PROPERTY HIGHLIGHTS

- Great visibility and traffic count
- Easy access to Algonquin Rd.
- Ample Parking
- Attractive Gross Lease

Jim Finnegan 630 947 5024 jamesjfinnegan@yahoo.com

Algonquin, IL 60102