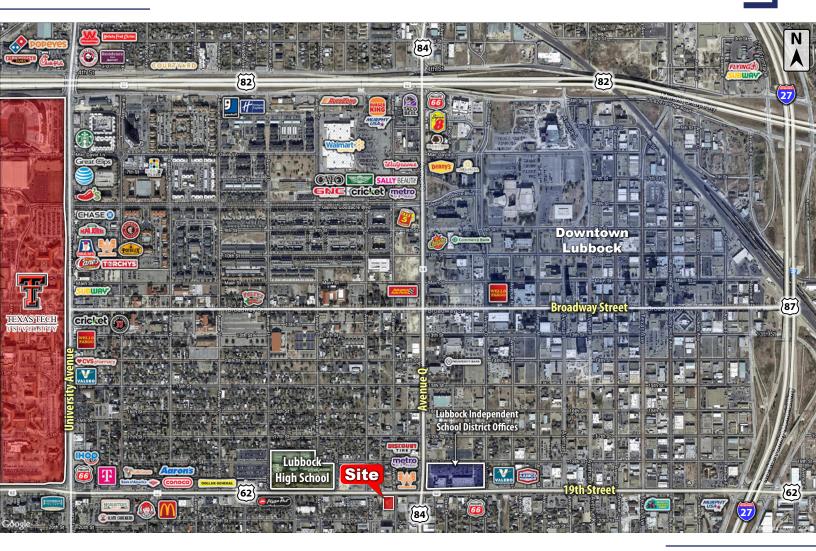

### Trade Area & Information

## LOCATION

Located just west of the intersection of 19th Street & Avenue Q in downtown Lubbock, TX.

# DESCRIPTION

Commercial development tract available in downtown Lubbock. This tract offers the rare opportunity of 19th Street frontage which is a main arterial road of Lubbock. Conveniently positioned with great visibility and access. Less than 5-minutes away from University Medical Center, & Covenant Health Systems and less than a 1-mile drive to Texas Tech University.