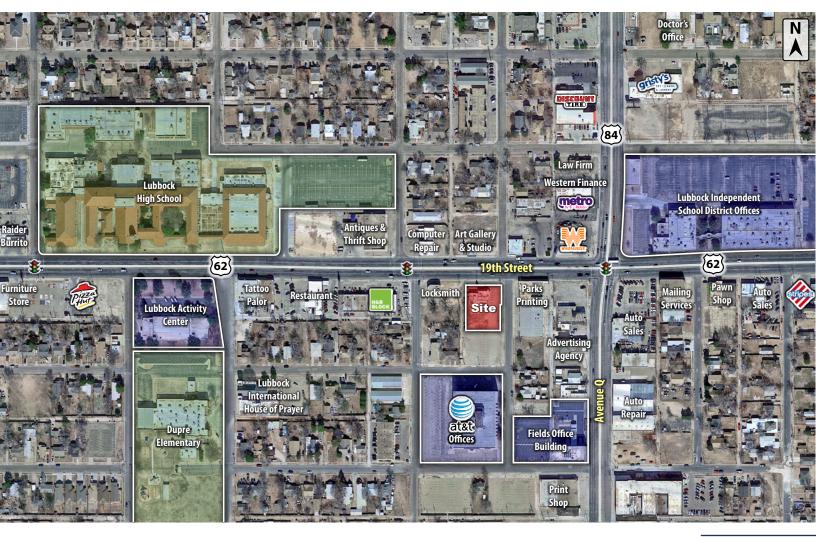

### Trade Area & Information

## LOCATION

Located just west of the intersection of 19th Street & Avenue Q in downtown Lubbock, TX.

# DESCRIPTION

Commercial development tract available in downtown Lubbock. This tract offers the rare opportunity of 19th Street frontage which is a main arterial road of Lubbock. Conveniently positioned with great visibility and access. Less than 5-minutes away from University Medical Center, & Covenant Health Systems and less than a 1-mile drive to Texas Tech University.