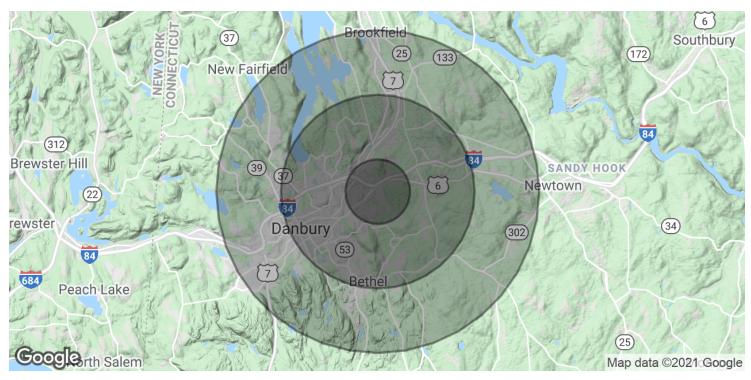

### 7 OLD SHERMAN TURNPIKE

7 Old Sherman Turnpike, Danbury, CT 06810

| POPULATION           | 1 MILE    | 3 MILES   | 5 MILES   |
|----------------------|-----------|-----------|-----------|
| Total Population     | 6,448     | 54,723    | 121,655   |
| Average age          | 38.2      | 37.3      | 37.8      |
| Average age (Male)   | 35.6      | 35.6      | 37.0      |
| Average age (Female) | 40.9      | 38.8      | 38.7      |
| HOUSEHOLDS & INCOME  | 1 MILE    | 3 MILES   | 5 MILES   |
| Total households     | 2,460     | 20,314    | 44,942    |
| # of persons per HH  | 2.6       | 2.7       | 2.7       |
| Average HH income    | \$84,363  | \$85,267  | \$87,548  |
| Average house value  | \$352,460 | \$370,647 | \$397,249 |

<sup>\*</sup> Demographic data derived from 2010 US Census