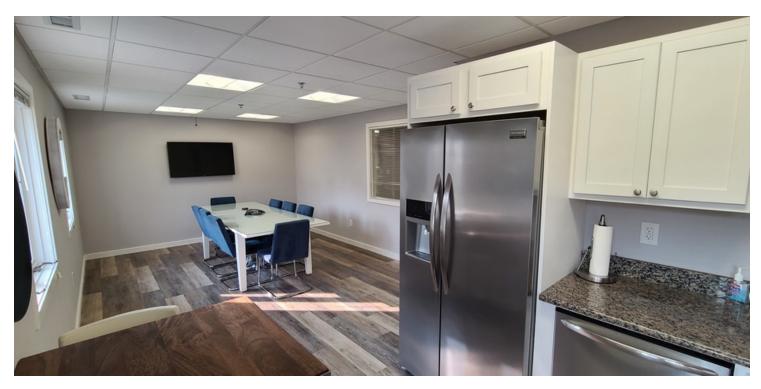

### **AVAILABLE SPACES**

| SUITE         | TENANT    | SIZE (SF) | LEASE TYPE | LEASE RATE    | DESCRIPTION                                                                                                               |
|---------------|-----------|-----------|------------|---------------|---------------------------------------------------------------------------------------------------------------------------|
| Suite 203/205 | Available | 1,306 SF  | Gross      | \$15.50 SF/yr | 1,306 RSF<br>3 - Offices<br>1 - Conference room<br>Open work area<br>Reception                                            |
| Suite 207     | Available | 2,240 SF  | Gross      | \$15.50 SF/yr | 2 Private Offices<br>Kitchenette with Granite Counters<br>Conference Room<br>6 Large Work Stations<br>Open Flex Work Area |