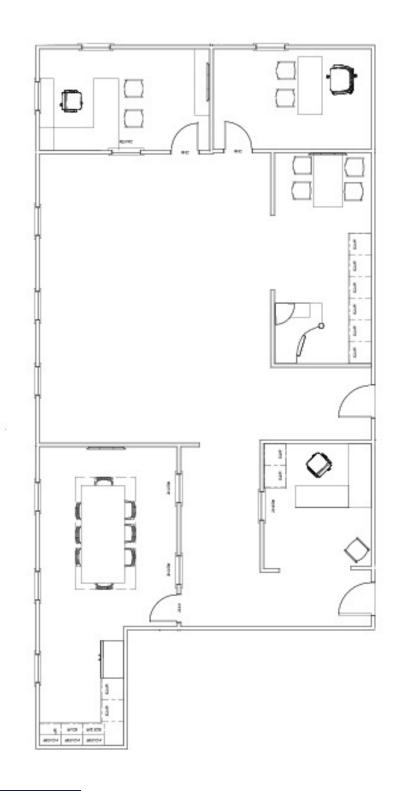

### **AVAILABLE SPACES**

| SUITE         | TENANT    | SIZE (SF) | LEASE TYPE | LEASE RATE    | DESCRIPTION                                                                                                               |
|---------------|-----------|-----------|------------|---------------|---------------------------------------------------------------------------------------------------------------------------|
| Suite 203/205 | Available | 1,306 SF  | Gross      | \$15.50 SF/yr | 1,306 RSF<br>3 - Offices<br>1 - Conference room<br>Open work area<br>Reception                                            |
| Suite 207     | Available | 2,240 SF  | Gross      | \$15.50 SF/yr | 2 Private Offices<br>Kitchenette with Granite Counters<br>Conference Room<br>6 Large Work Stations<br>Open Flex Work Area |

### 7 OLD SHERMAN TURNPIKE SUITE 207

7 Old Sherman Turnpike, Danbury, CT 06810