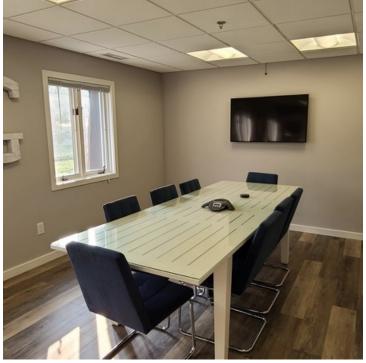

### **AVAILABLE SPACES**

| SUITE         | TENANT    | SIZE (SF) | LEASE TYPE | LEASE RATE    | DESCRIPTION                                                                                                               |
|---------------|-----------|-----------|------------|---------------|---------------------------------------------------------------------------------------------------------------------------|
| Suite 203/205 | Available | 1,306 SF  | Gross      | \$15.50 SF/yr | 1,306 RSF<br>3 - Offices<br>1 - Conference room<br>Open work area<br>Reception                                            |
| Suite 207     | Available | 2,240 SF  | Gross      | \$15.50 SF/yr | 2 Private Offices<br>Kitchenette with Granite Counters<br>Conference Room<br>6 Large Work Stations<br>Open Flex Work Area |