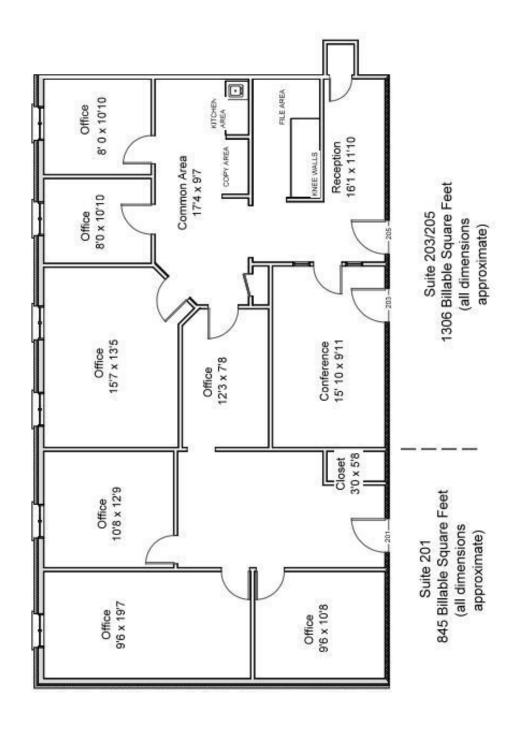

### **OFFERING SUMMARY**

| Available SF:  | 1,306 - 2,240 SF      |
|----------------|-----------------------|
| Lease Rate:    | \$15.50 SF/yr (Gross) |
| Lot Size:      | 0.95 Acres            |
| Year Built:    | 1981                  |
| Building Size: | 19,521 SF             |
|                |                       |

### **AVAILABLE SPACES**

| SUITE         | TENANT    | SIZE (SF) | LEASE TYPE | LEASE RATE    | DESCRIPTION                                                                                                               |
|---------------|-----------|-----------|------------|---------------|---------------------------------------------------------------------------------------------------------------------------|
| Suite 203/205 | Available | 1,306 SF  | Gross      | \$15.50 SF/yr | 1,306 RSF<br>3 - Offices<br>1 - Conference room<br>Open work area<br>Reception                                            |
| Suite 207     | Available | 2,240 SF  | Gross      | \$15.50 SF/yr | 2 Private Offices<br>Kitchenette with Granite Counters<br>Conference Room<br>6 Large Work Stations<br>Open Flex Work Area |