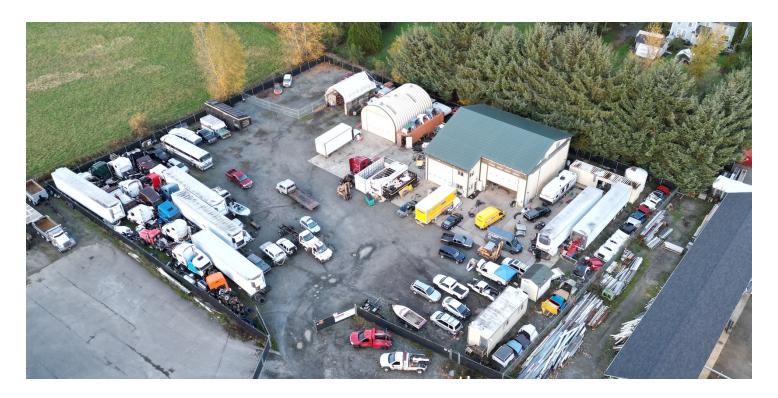

#### PROPERTY OVERVIEW

Subject property is currently being used for truck and automotive repair. Commercial zoning allows for a variety of uses including truck repair, automobile repair services, building construction and general contractor services, concrete services, etc. For full list of permitted uses click here to access South Prairie Municipal Code. Portion of the site is to be reserved to use by ownership.

### PROPERTY HIGHLIGHTS

- YARD IS GRAVELED, FENCED & GATED
- RECYCLING WASH SYSTEM W/ OIL WATER SEPARATOR
- 14' MAIN SHOP CLEAR HEIGHT
- ONSITE MODULAR OFFICE FOR ADMIN
- RIGHT OFF HWY 162: 21 MILES TO PORT OF TACOMA