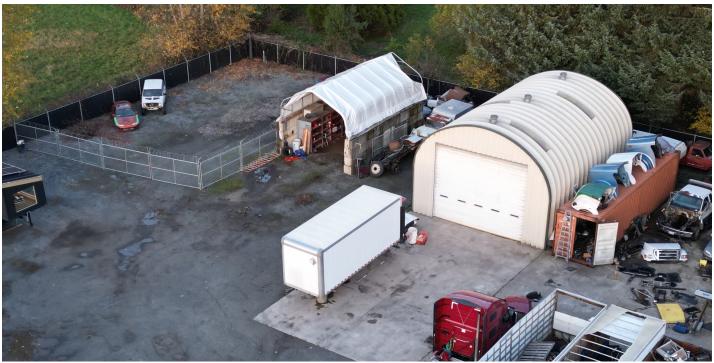

#### **OFFERING SUMMARY**

| Lease Rate:     | Negotiable     |
|-----------------|----------------|
| Availability:   | January 2024   |
| Shop Size:      | 3,240 SF       |
| Loading:        | 2 14' GL doors |
| Modular Office: | 350 SF         |
| Metal Hangar:   | 1,200 SF       |
| Total Land:     | 1.44 Acres     |
| Parcel Number:  | 0619186009     |
| Zoning:         | C- Commercial  |

### PROPERTY HIGHLIGHTS

- YARD IS GRAVELED, FENCED & GATED
- RECYCLING WASH SYSTEM W/ OIL WATER SEPARATOR
- 14' MAIN SHOP CLEAR HEIGHT
- ONSITE MODULAR OFFICE FOR ADMIN
- RIGHT OFF HWY 162: 21 MILES TO PORT OF TACOMA