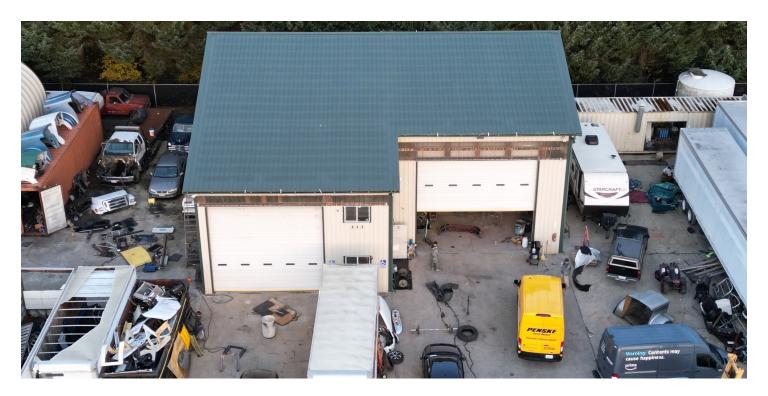

#### **OFFERING SUMMARY**

| Lease Rate:     | Negotiable     |
|-----------------|----------------|
| Availability:   | January 2024   |
| Shop Size:      | 3,240 SF       |
| Loading:        | 2 14' GL doors |
| Modular Office: | 350 SF         |
| Metal Hangar:   | 1,200 SF       |
| Total Land:     | 1.44 Acres     |
| Parcel Number:  | 0619186009     |
| Zoning:         | C- Commercial  |

### PROPERTY HIGHLIGHTS

- YARD IS GRAVELED, FENCED & GATED
- RECYCLING WASH SYSTEM W/ OIL WATER SEPARATOR
- 14' MAIN SHOP CLEAR HEIGHT
- ONSITE MODULAR OFFICE FOR ADMIN
- RIGHT OFF HWY 162: 21 MILES TO PORT OF TACOMA