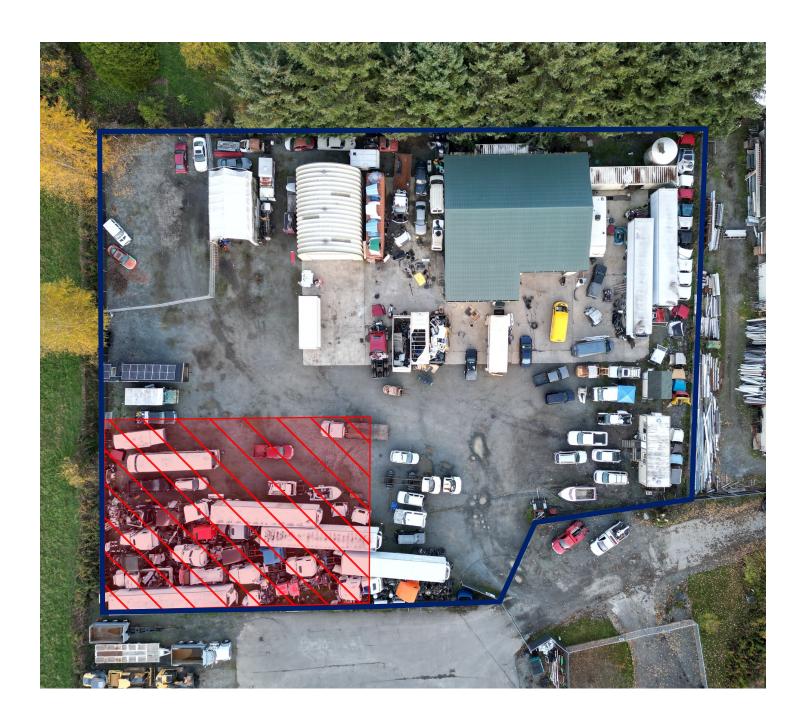

#### PROPERTY OVERVIEW

Subject property is currently being used for truck and automotive repair. Commercial zoning allows for a variety of uses including truck repair, automobile repair services, building construction and general contractor services, concrete services, etc. For full list of permitted uses click here to access South Prairie Municipal Code. Portion of the site is to be reserved to use by ownership.

### PROPERTY HIGHLIGHTS

- YARD IS GRAVELED, FENCED & GATED
- RECYCLING WASH SYSTEM W/ OIL WATER SEPARATOR
- 14' MAIN SHOP CLEAR HEIGHT
- ONSITE MODULAR OFFICE FOR ADMIN
- RIGHT OFF HWY 162: 21 MILES TO PORT OF TACOMA