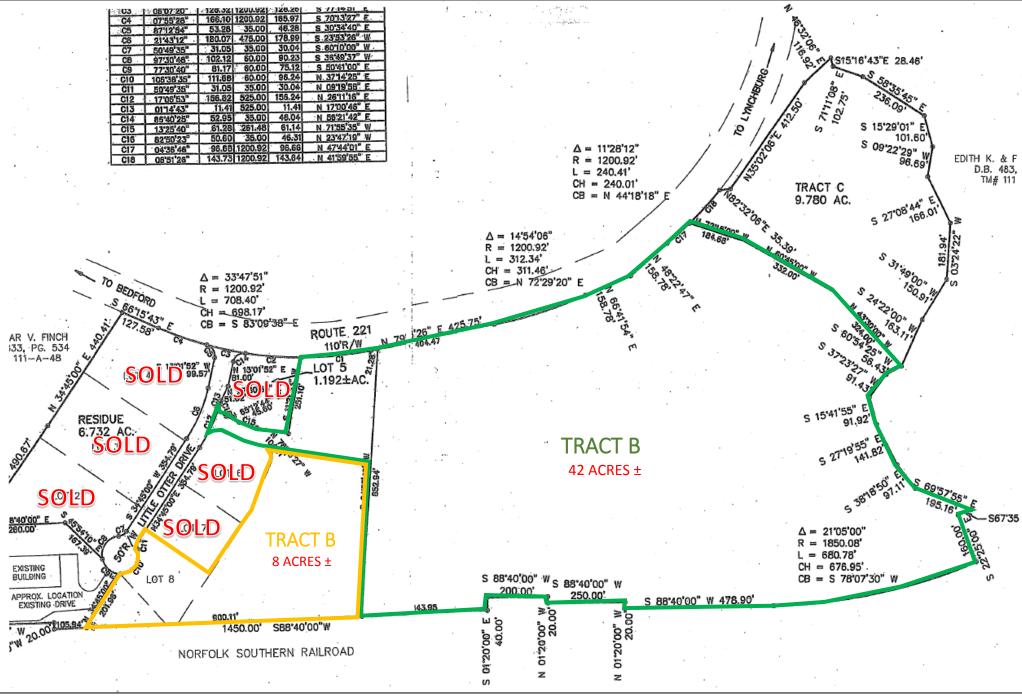

## LITTLE OTTER BUSINESS PARK 8 – 50 acres ± BEDFORD COUNTY, VA.

## **Property Information**

LOT SIZES 8 – 50 acres ±

SALE PRICE \$20,000 - \$35,000 / acre depending on size and location of parcel

ZONING I-2 High Intensity Industrial

MISCELLANEOUS Buyer to pay any rollback taxes

CONCEPT PLAN ONLY LOT SIZES SUBJECT TO SURVEY