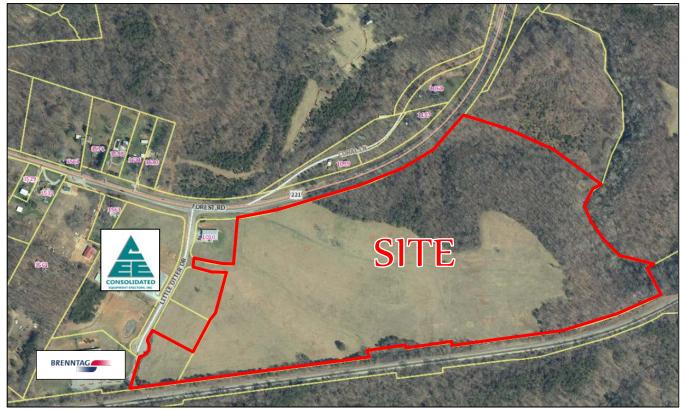

## FOR SALE PRIME INDUSTRIAL PROPERTY

## LITTLE OTTER BUSINESS PARK 8 – 50 acres ± BEDFORD COUNTY, VA.

## **Property Information**

LOT SIZES 8 – 50 acres ±

SALE PRICE \$20,000 - \$35,000 / acre depending on size and location of parcel

ZONING I-2 High Intensity Industrial

MISCELLANEOUS Buyer to pay any rollback taxes

## FEATURES

- Potential rail siding Norfolk Southern Railroad
- Good topography
- Power with Town of Bedford
- 10" water line along Little Otter Drive
- Septic

Rick Read, Broker 434.455.3618 rread@realestatelynchburg.com Ricky Read, CCIM 434.841.3659 ricky@realestatelynchburg.com