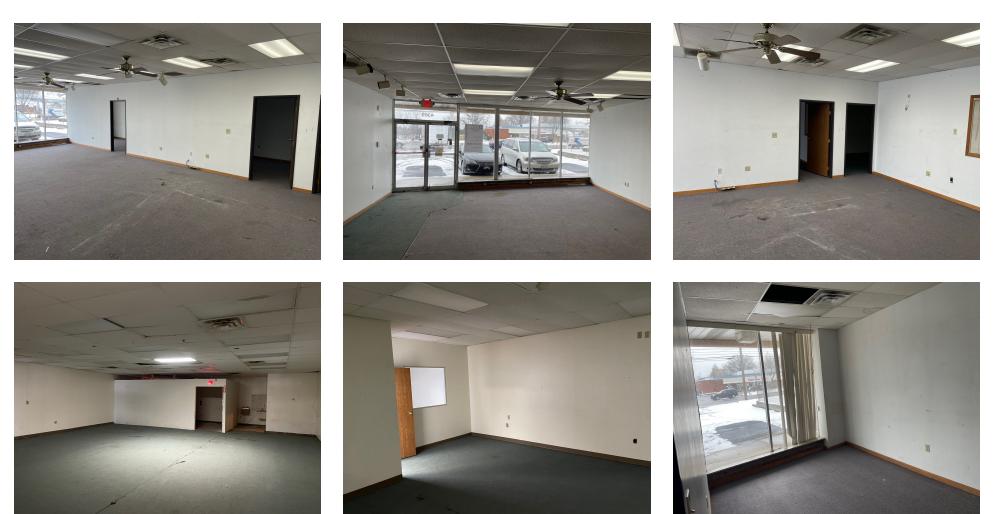

#### **PROPERTY HIGHLIGHTS**

- · Exterior of the building was renovated with a new roof and facade
- 2,855 square feet
- · Space could open up with a high ceiling
- Suitable for any retail or office use
- Great visibility on Broad Street with 25,000 vehicles per day
- · Easy access in and out the parking lot
- Central location with close proximity to Downtown, Bexley, Reynoldsburg, I-270, Mount Carmel East Hospital, John Glenn International Airport, Defense Supply Center

#### OFFERING SUMMARY

| Lease Rate:    | \$4,282.50 per month (MG)                    |  |  |
|----------------|----------------------------------------------|--|--|
| Available SF:  | 2,855 SF                                     |  |  |
| Lot Size:      | 0.71 Acres                                   |  |  |
| Building Size: | 20,240 SF                                    |  |  |
| Zoning:        | GCD General Commerce District<br>(Whitehall) |  |  |
| APN:           | 090-000319-00                                |  |  |