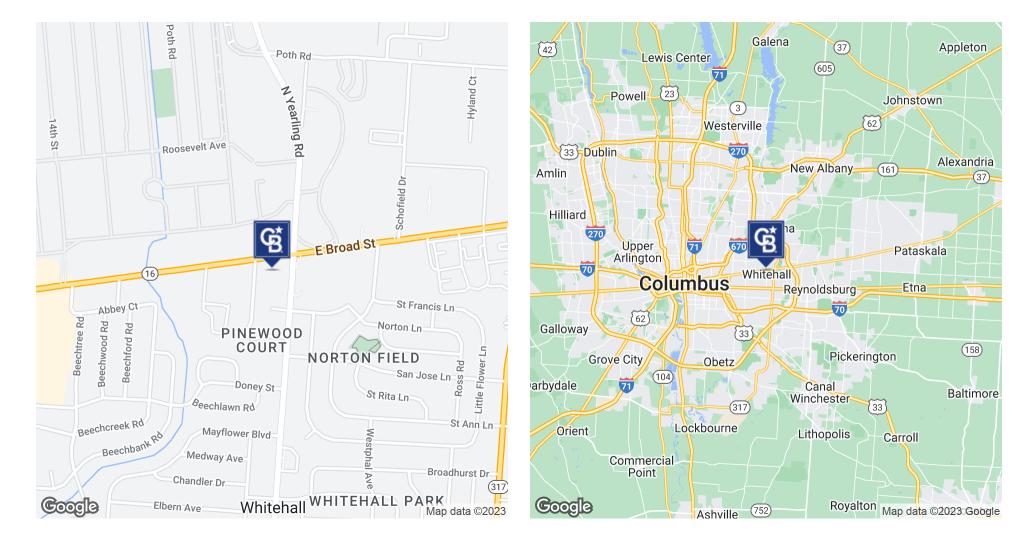

#### LOCATION DESCRIPTION

Property is located near the busy intersection of E Broad Street and S yearling Road in Whitehall. It is just west of the new Norton Crossing mixed use development and close to I-270. It is on the east side of Columbus, close to Bexley, approximately 6 miles from downtown and 2.5 miles from Mount Carmel East Hospital. It is only minutes away from the Defense Supply Center of Columbus and in a central location.

### 4367-4369 E Broad St Whitehall, OH 43215

| POPULATION                              | 0.25 MILES | 0.5 MILES    | 1 MILE |
|-----------------------------------------|------------|--------------|--------|
| Total Population                        | 997        | 3,333        | 10,372 |
| Average Age                             | 37         | 35.4         | 34.9   |
| HOUSEHOLDS & INCOME                     | 0.25 MILES | 0.5 MILES    | 1 MILE |
|                                         |            |              |        |
| Total Households                        | 473        | 1,507        | 4,434  |
| Total Households<br># of Persons per HH | 473<br>2.1 | 1,507<br>2.2 | 4,434  |
|                                         |            | <b>,</b>     | , -    |

\* Demographic data derived from 2020 ACS - US Census

| CROSS STREETS                                       | DIRECTION | YEAR | COUNTS      |
|-----------------------------------------------------|-----------|------|-------------|
| E Broad Street, west of Pinewood Dr<br>in Whitehall | 2-way     | 2021 | 22,924 AADT |
| N Yearling Rd between E 5th Ave and Poth Rd         | 2-way     | 2021 | 14,969 AADT |