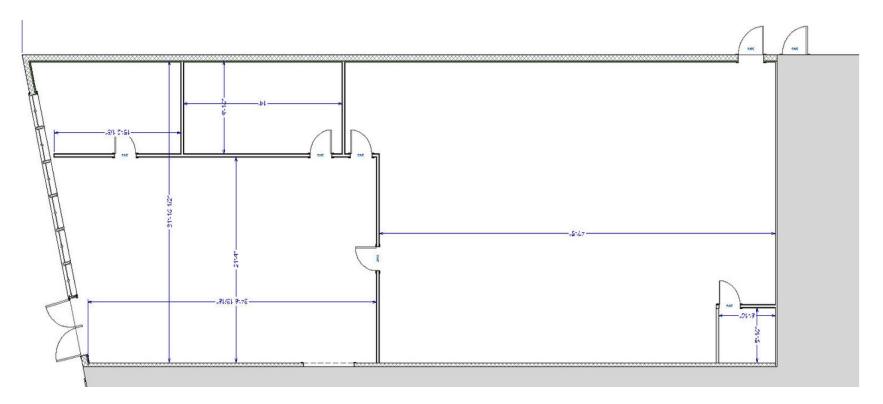

#### OFFERING SUMMARY

| Lease Rate:    | \$4,282.50 per month (MG)                    |  |  |
|----------------|----------------------------------------------|--|--|
| Available SF:  | 2,855 SF                                     |  |  |
| Lot Size:      | 0.71 Acres                                   |  |  |
| Building Size: | 20,240 SF                                    |  |  |
| Zoning:        | GCD General Commerce District<br>(Whitehall) |  |  |
| APN:           | 090-000319-00                                |  |  |

#### AVAILABLE SPACES

| SUITE             | TENANT    | SIZE (SF) | LEASE TYPE     | LEASE RATE        |
|-------------------|-----------|-----------|----------------|-------------------|
| 4369-A E Broad St | Available | 2,855 SF  | Modified Gross | \$4,283 per month |