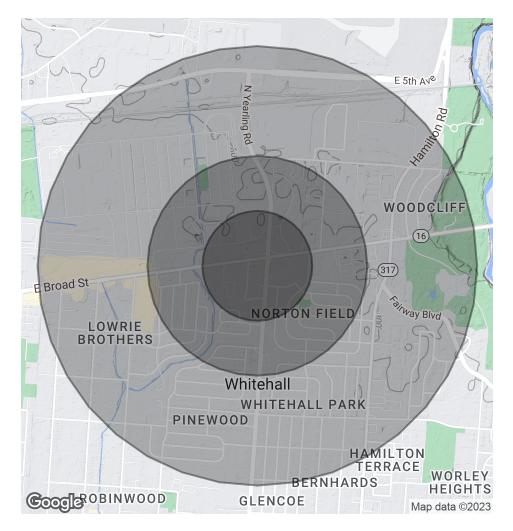

### 4367-4369 E Broad St Whitehall, OH 43215

| POPULATION                              | 0.25 MILES | 0.5 MILES    | 1 MILE |
|-----------------------------------------|------------|--------------|--------|
| Total Population                        | 997        | 3,333        | 10,372 |
| Average Age                             | 37         | 35.4         | 34.9   |
| HOUSEHOLDS & INCOME                     | 0.25 MILES | 0.5 MILES    | 1 MILE |
|                                         |            |              |        |
| Total Households                        | 473        | 1,507        | 4,434  |
| Total Households<br># of Persons per HH | 473<br>2.1 | 1,507<br>2.2 | 4,434  |
|                                         |            | <b>,</b>     | , -    |

\* Demographic data derived from 2020 ACS - US Census

| CROSS STREETS                                       | DIRECTION | YEAR | COUNTS      |
|-----------------------------------------------------|-----------|------|-------------|
| E Broad Street, west of Pinewood Dr<br>in Whitehall | 2-way     | 2021 | 22,924 AADT |
| N Yearling Rd between E 5th Ave and Poth Rd         | 2-way     | 2021 | 14,969 AADT |