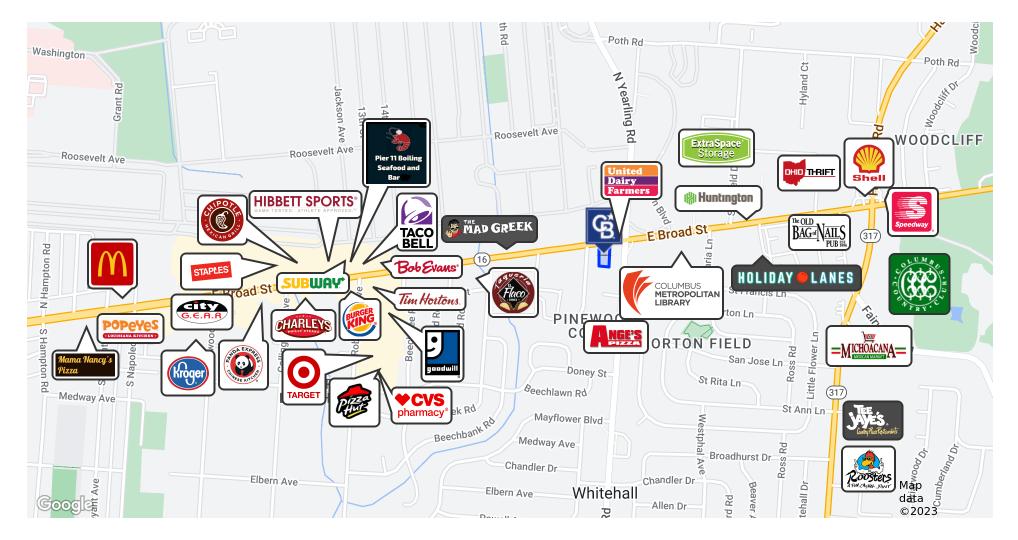

#### LOCATION DESCRIPTION

Property is located near the busy intersection of E Broad Street and S yearling Road in Whitehall. It is just west of the new Norton Crossing mixed use development and close to I-270. It is on the east side of Columbus, close to Bexley, approximately 6 miles from downtown and 2.5 miles from Mount Carmel East Hospital. It is only minutes away from the Defense Supply Center of Columbus and in a central location.

#### **PROPERTY HIGHLIGHTS**

- · Exterior of the building was renovated with a new roof and facade
- 2,855 square feet
- · Space could open up with a high ceiling
- Suitable for any retail or office use
- Great visibility on Broad Street with 25,000 vehicles per day
- · Easy access in and out the parking lot
- Central location with close proximity to Downtown, Bexley, Reynoldsburg, I-270, Mount Carmel East Hospital, John Glenn International Airport, Defense Supply Center