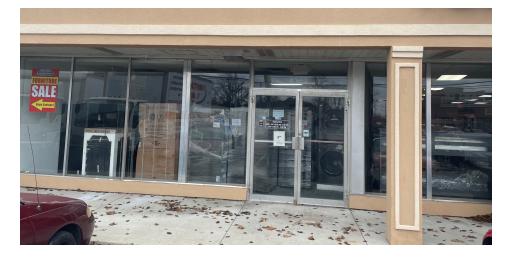

## 4367-4369 E BROAD ST

4367-4369 E Broad St Whitehall, OH 43215

#### LOCATION DESCRIPTION

Property is located near the busy intersection of E Broad Street and S yearling Road in Whitehall. It is just west of the new Norton Crossing mixed use development and close to I-270. It is on the east side of Columbus, close to Bexley, approximately 6 miles from downtown and 2.5 miles from Mount Carmel East Hospital. It is only minutes away from the Defense Supply Center of Columbus and in a central location.

#### **PROPERTY HIGHLIGHTS**

- · Exterior of the building was renovated with a new roof and facade
- 2,855 square feet
- · Space could open up with a high ceiling
- Suitable for any retail or office use
- Great visibility on Broad Street with 25,000 vehicles per day
- · Easy access in and out the parking lot
- Central location with close proximity to Downtown, Bexley, Reynoldsburg, I-270, Mount Carmel East Hospital, John Glenn International Airport, Defense Supply Center