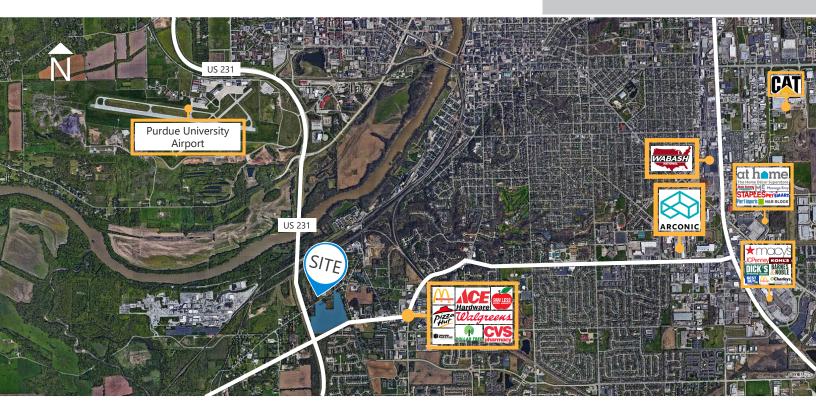

## **SUMMARY**

This property offers a developer the unique opportunity to create a commercial development on Lafayette's growing west side. The US 231 Bypass is a heavily traveled road that offers several easy access points to Purdue University's campus, located approximately 2 miles north of this property.

You will find several growing and prominent industries in the area such as Rolls Royce, Schweitzer Engineering, Saab, Nanshan, and General Electric, all of which work closely with Purdue's School of Engineering.

The Lafayette and West Lafayette city officials and agencies work very well together to facilitate and incubate business implementation and opportunities in the area. Purdue University, located a short 5-minute drive from this property, continues to increase student enrollment each year.