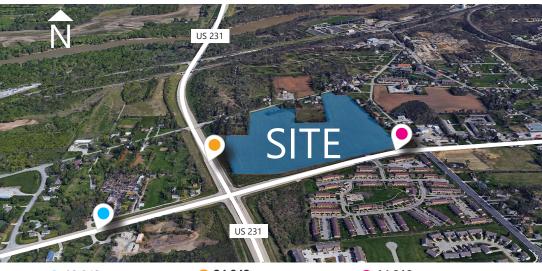

**10,842** cars per day SR 25 12 mi. N of SR 28

**24,842** cars per day US 231 0.1 mi. N of SR 25

**14,818** cars per day SR 25 0.1 mi. E of US 231