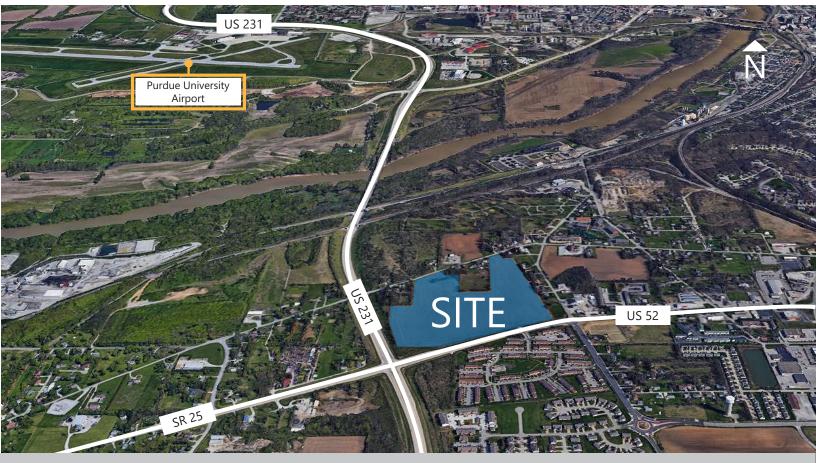

## **SUMMARY**

This property offers a developer the unique opportunity to create a commercial development on Lafayette's growing west side. The US 231 Bypass is a heavily traveled road that offers several easy access points to Purdue University's campus, located approximately 2 miles north of this property.

You will find several growing and prominent industries in the area such as Rolls Royce, Schweitzer Engineering, Saab, Nanshan, and General Electric, all of which work closely with Purdue's School of Engineering.

The Lafayette and West Lafayette city officials and agencies work very well together to facilitate and incubate business implementation and opportunities in the area. Purdue University, located a short 5-minute drive from this property, continues to increase student enrollment each year.

With its location in between the major industrial and scholastic landmarks in the county, the Hack Farm is a true gem with endless potential.