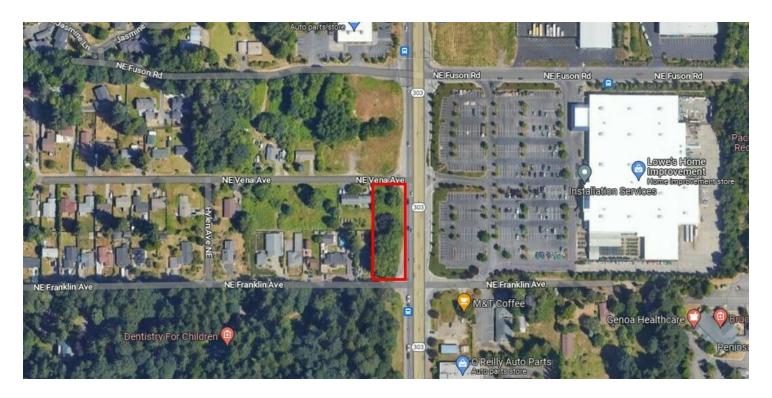

#### **PROPERTY OVERVIEW**

First time on the market in decades! This is a great opportunity to acquire a small commercial development site with excellent frontage on busy Wheaton Way. Priced to move well below recent comps for < 1ac parcels in the area.

High traffic location with approximately 16,000 cars per day.

"Buy land, they're not making it any more" - Mark Twain

Cameron Wilson, CCIM
702 604 4119
cameron.wilson@cbcworldwide.com