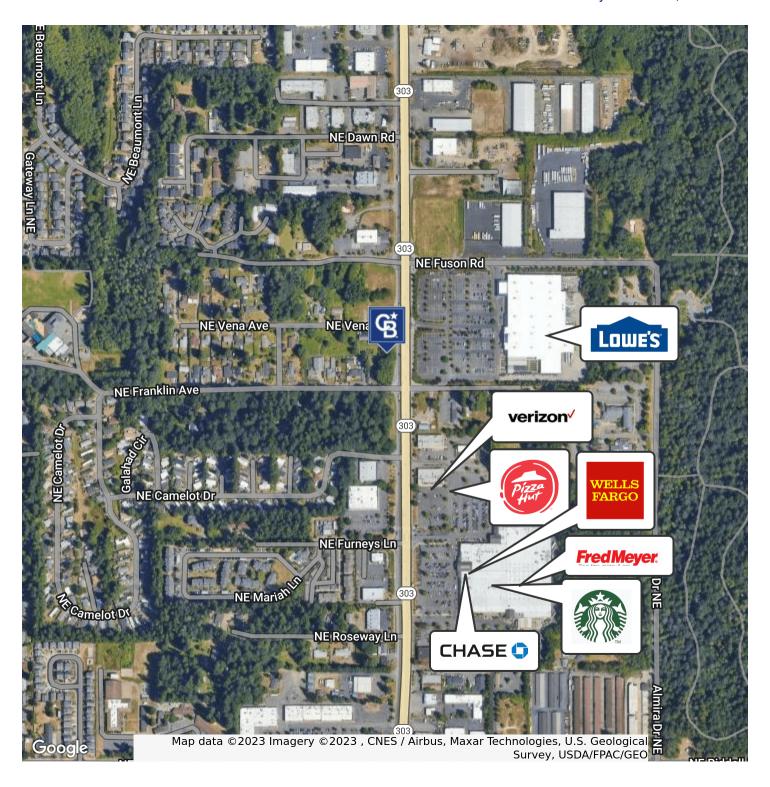

#### **PROPERTY OVERVIEW**

First time on the market in decades! This is a great opportunity to acquire a small commercial development site with excellent frontage on busy Wheaton Way. Priced to move well below recent comps for < 1ac parcels in the area.

High traffic location with approximately 16,000 cars per day.

"Buy land, they're not making it any more" - Mark Twain

Cameron Wilson, CCIM
702 604 4119
cameron.wilson@cbcworldwide.com