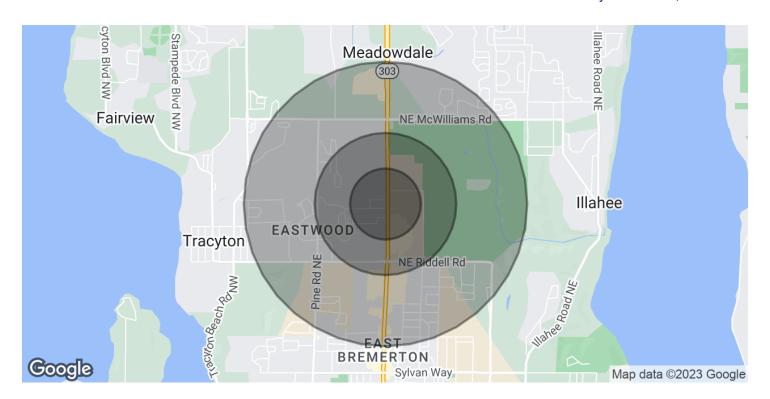

## COMMERCIAL ZONED DEVELOPMENT SITE

0 Wheaton Way Bremerton, WA 98311

| POPULATION           | 0.25 MILES | 0.5 MILES | 1 MILE   |
|----------------------|------------|-----------|----------|
| Total Population     | 1,034      | 3,845     | 10,991   |
| Average Age          | 36.1       | 35.3      | 35.1     |
| Average Age (Male)   | 31.3       | 31.2      | 32.3     |
| Average Age (Female) | 41.8       | 41.4      | 40       |
| HOUSEHOLDS & INCOME  | 0.25 MILES | 0.5 MILES | 1 MILE   |
| Total Households     | 493        | 1,776     | 4,730    |
| # of Persons per HH  | 2.1        | 2.2       | 2.3      |
| Average HH Income    | \$50,384   | \$53,694  | \$65,512 |

\$260,375

\$260,061

\$263,938

Average House Value

<sup>\*</sup> Demographic data derived from 2020 ACS - US Census