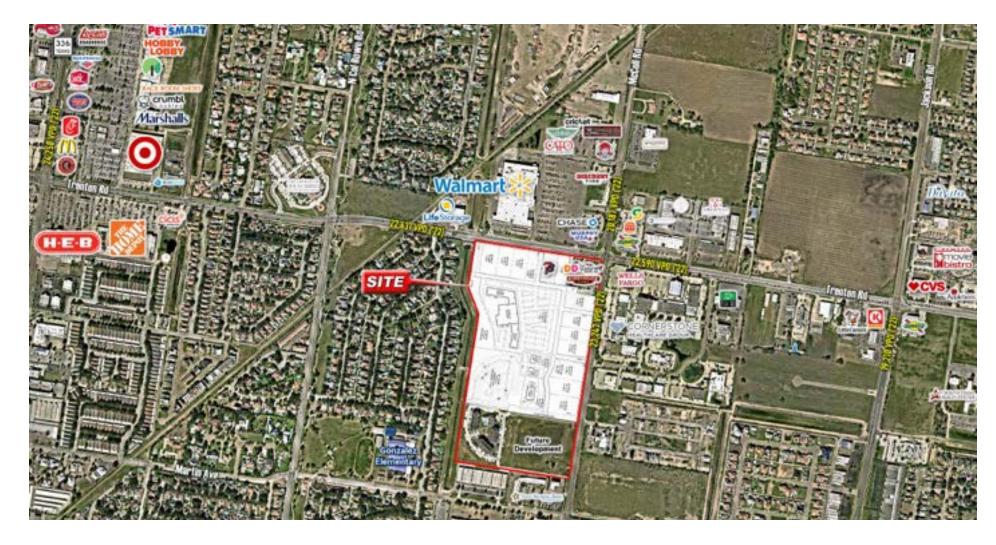

#### **PROPERTY OVERVIEW**

Coldwell Banker Commercial Rio Grande Valley is proud to present the sell of 7 pad sites strategically positioned in a prime location, offering outstanding accessibility and visibility. Conveniently located near a Walmart Supercenter benefiting from the substantial foot traffic generated. Situated in proximity to Edinburg's medical corridor and major healthcare facilities, ensuring a consistent flow of visitors. This makes for an appealing destination for businesses spanning across different industries. Given Edinburg's ongoing expansion and progress, these pad sites have the potential for long-term value appreciation.

#### PROPERTY HIGHLIGHTS

- · Prime Location
- · Excellent Accessibility
- · Proximity to Shopping and Dining
- · High Traffic Location