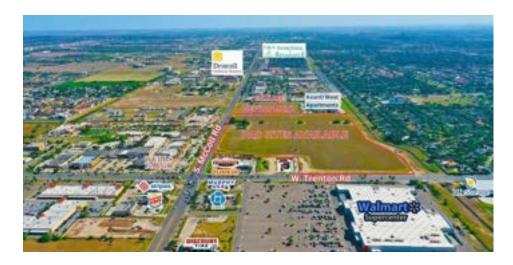

#### **PROPERTY OVERVIEW**

Coldwell Banker Commercial Rio Grande Valley is proud to present the sell of 7 pad sites strategically positioned in a prime location, offering outstanding accessibility and visibility. Conveniently located near a Walmart Supercenter benefiting from the substantial foot traffic generated. Situated in proximity to Edinburg's medical corridor and major healthcare facilities, ensuring a consistent flow of visitors. This makes for an appealing destination for businesses spanning across different industries. Given Edinburg's ongoing expansion and progress, these pad sites have the potential for long-term value appreciation.

#### PROPERTY HIGHLIGHTS

- · Prime Location
- · Excellent Accessibility
- · Proximity to Shopping and Dining
- · High Traffic Location