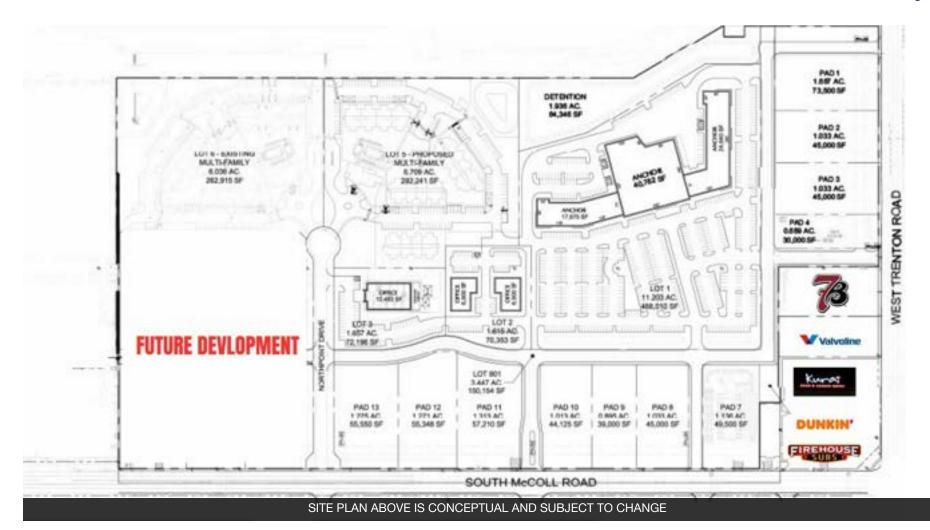

## SITE PLAN

### SOUTH MCCOLL ROAD

Edinburg, TX 78539

## **SOUTH MCCOLL ROAD**

Edinburg, TX 78539

| STATUS    | LOT #  | ADDRESS           | SUB-TYPE   | SIZE        | PRICE    |
|-----------|--------|-------------------|------------|-------------|----------|
| Available | Pad 7  | South McColl Road | Retail-Pad | 1.136 Acres | \$25 PSF |
| Available | Pad 8  | South McColl Road | Retail-Pad | 1.033 Acres | \$25 PSF |
| Available | Pad 9  | South McColl Road | Retail-Pad | 0.895 Acres | \$25 PSF |
| Available | Pad 10 | South McColl Road | Retail-Pad | 1.013 Acres | \$25 PSF |
| Available | Pad 11 | South McColl Road | Retail-Pad | 1.313 Acres | \$25 PSF |
| Available | Pad 12 | South McColl Road | Retail-Pad | 1.271 Acres | \$25 PSF |
| Available | Pad 13 | South McColl Road | Retail-Pad | 1.275 Acres | \$25 PSF |
|           |        |                   |            |             |          |