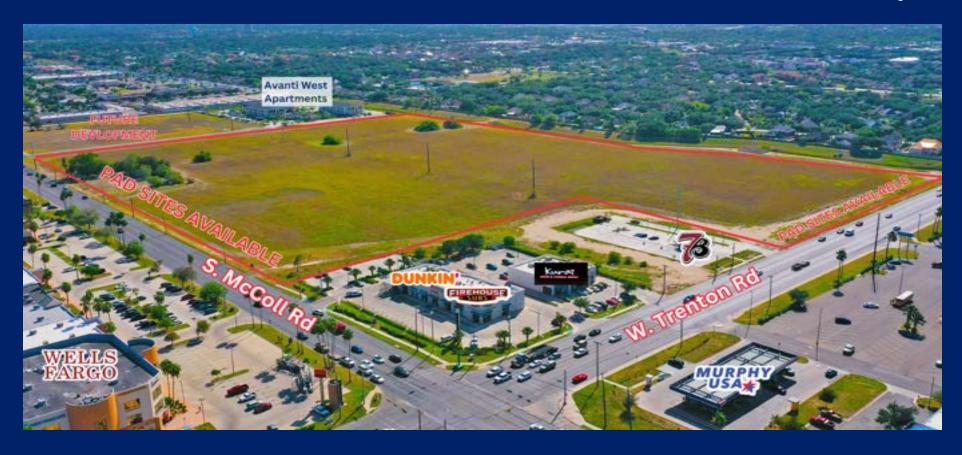

#### **PROPERTY OVERVIEW**

Coldwell Banker Commercial Rio Grande Valley is proud to present the sell of 7 pad sites strategically positioned in a prime location, offering outstanding accessibility and visibility. Conveniently located near a Walmart Supercenter benefiting from the substantial foot traffic generated. Situated in proximity to Edinburg's medical corridor and major healthcare facilities, ensuring a consistent flow of visitors. This makes for an appealing destination for businesses spanning across different industries. Given Edinburg's ongoing expansion and progress, these pad sites have the potential for long-term value appreciation.

#### PROPERTY HIGHLIGHTS

- · Prime Location
- · Excellent Accessibility
- · Proximity to Shopping and Dining
- · High Traffic Location