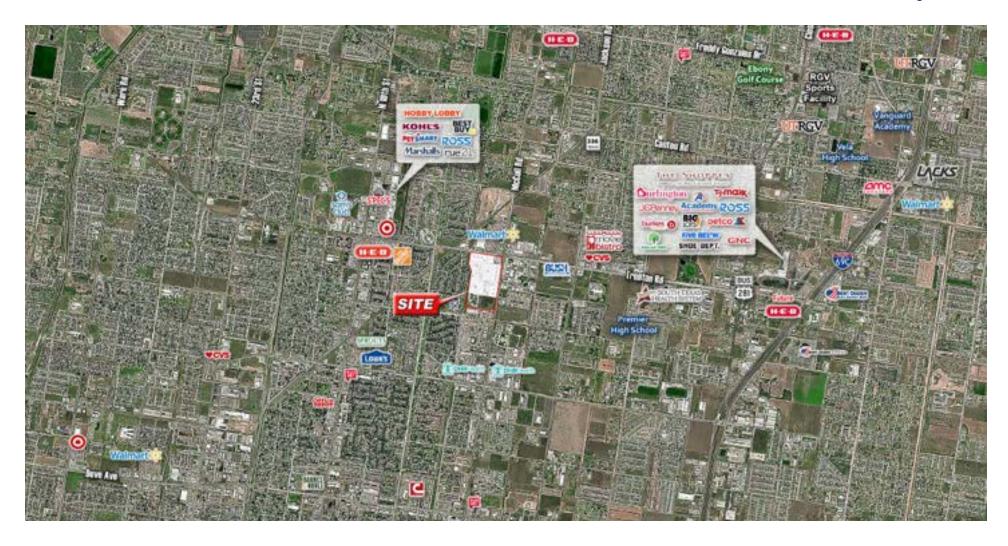

#### **PROPERTY OVERVIEW**

Coldwell Banker Commercial Rio Grande Valley is proud to present the sell of 7 pad sites strategically positioned in a prime location, offering outstanding accessibility and visibility. Conveniently located near a Walmart Supercenter benefiting from the substantial foot traffic generated. Situated in proximity to Edinburg's medical corridor and major healthcare facilities, ensuring a consistent flow of visitors. This makes for an appealing destination for businesses spanning across different industries. Given Edinburg's ongoing expansion and progress, these pad sites have the potential for long-term value appreciation.

#### PROPERTY HIGHLIGHTS

- · Prime Location
- · Excellent Accessibility
- · Proximity to Shopping and Dining
- · High Traffic Location