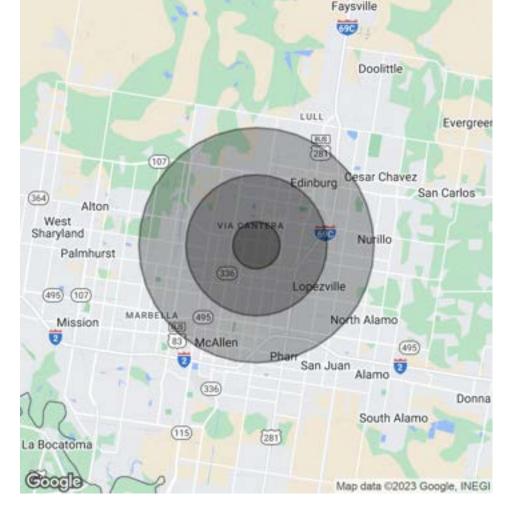

## **DEMOGRAPHICS**

### SOUTH MCCOLL ROAD

Edinburg, TX 78539

| POPULATION           | 1 MILE | 3 MILES | 5 MILES |
|----------------------|--------|---------|---------|
| Total Population     | 5,108  | 85,039  | 215,607 |
| Average Age          | 34.5   | 32.9    | 30.9    |
| Average Age (Male)   | 30.3   | 30.4    | 29.1    |
| Average Age (Female) | 42.9   | 36.1    | 33.2    |
| HOUSEHOLDS & INCOME  | 1 MILE | 3 MILES | 5 MILES |
| Total Households     | 1,719  | 31,901  | 74,619  |
| # of Persons per HH  | 3      | 2.7     | 2.9     |

\$119.067

\$73.881

\$65.117

\$130,086

\* Demographic data derived from 2020 ACS - US Census