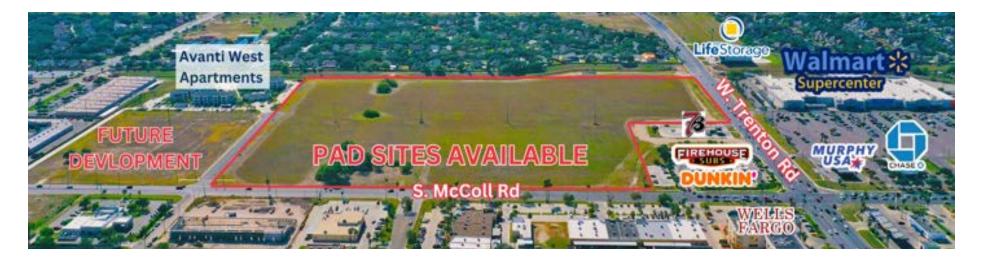

# PAD SITES

## **SOUTH MCCOLL ROAD**

Edinburg, TX 78539

| STATUS    | LOT #  | ADDRESS           | SUB-TYPE   | SIZE        | PRICE    |
|-----------|--------|-------------------|------------|-------------|----------|
| Available | Pad 7  | South McColl Road | Retail-Pad | 1.136 Acres | \$25 PSF |
| Available | Pad 8  | South McColl Road | Retail-Pad | 1.033 Acres | \$25 PSF |
| Available | Pad 9  | South McColl Road | Retail-Pad | 0.895 Acres | \$25 PSF |
| Available | Pad 10 | South McColl Road | Retail-Pad | 1.013 Acres | \$25 PSF |
| Available | Pad 11 | South McColl Road | Retail-Pad | 1.313 Acres | \$25 PSF |
| Available | Pad 12 | South McColl Road | Retail-Pad | 1.271 Acres | \$25 PSF |
| Available | Pad 13 | South McColl Road | Retail-Pad | 1.275 Acres | \$25 PSF |
|           |        |                   |            |             |          |