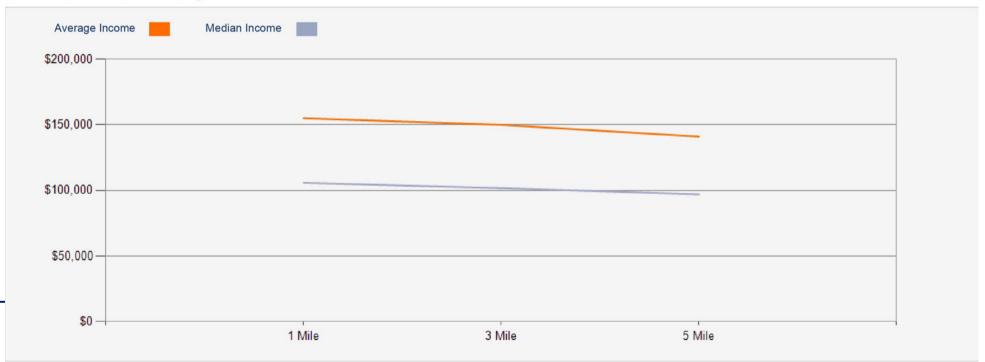

#### 2023 Household Income Average and Median

©2023 Coldwell Banker. All Rights Reserved. Coldwell Banker and the Coldwell Banker Commercial logos are trademarks of Coldwell Banker Real Estate LLC. The Coldwell Banker<sup>®</sup> System is comprised of company owned offices which are owned by a subsidiary of Realogy Brokerage Group LLC and franchised offices which are independently owned and operated. The Coldwell Banker System fully supports the principles of the Equal Opportunity Act.

| 2010 Population       18,194       175,673       458,304       2010 Total Households       7,430       69,865       167,922         2023 Population       18,019       173,439       453,622       2023 Total Households       7,631       70,306       171,383         2023 African American       923       7,374       21,894       2028 Total Households       7,572       70,303       171,383         2023 African American Indian       164       1,635       4,602       2000 Owner Occupied Housing       3,868       35,062       84,512         2023 Asian       4,845       60,183       182,179       2023 Owner Occupied Housing       3,460       31,910       78,384         2023 White       7,237       64,589       130,257       2023 Owner Occupied Housing       3,568       34,907       85,573         2023 White       7,237       64,589       130,257       2023 Owner Occupied Housing       4,105       3,576       34,907       85,654         2023 White       7,237       64,589       130,257       2023 Owner Occupied Housing       4,105       3,679       86,644         2023 Households: Growth Rate       -1,55%       -1,10%       -0,85% </th <th>POPULATION</th> <th>1 MILE</th> <th>3 MILE</th> <th>5 MILE</th> <th>HOUSEHOLDS</th> <th>1 MILE</th> <th>3 MILE</th> <th>5 MILE</th>         | POPULATION                         | 1 MILE    | 3 MILE    | 5 MILE    | HOUSEHOLDS                         | 1 MILE  | 3 MILE  | 5 MILE  |
|----------------------------------------------------------------------------------------------------------------------------------------------------------------------------------------------------------------------------------------------------------------------------------------------------------------------------------------------------------------------------------------------------------------------------------------------------------------------------------------------------------------------------------------------------------------------------------------------------------------------------------------------------------------------------------------------------------------------------------------------------------------------------------------------------------------------------------------------------------------------------------------------------------------------------------------------------------------------------------------------------------------------------------------------------------------------------------------------------------------------------------------------------------------------------------------------------------------------------------------------------------------------------------------------------------------------------------------|------------------------------------|-----------|-----------|-----------|------------------------------------|---------|---------|---------|
| 2023 Population       18,301       175,394       457,457       2023 Total Households       7,831       70,386       171,383         2023 Appulation       18,019       173,439       453,622       2028 Total Households       7,572       70,303       171,383         2023 Aprician American       923       7,374       21,894       2023 Average Household Size       2.38       2.45       2.63         2023 Aprician Indian       164       1,635       4.602       2000 Owner Occupied Housing       3,660       31,910       7,834         2023 Hispanic       5,376       43,229       128,107       2023 Owner Occupied Housing       3,660       31,910       78,384         2023 Wulfe       7,237       64,559       130,557       2023 Owner Occupied Housing       3,665       74,907       181,198         2023 Wulfe       7,237       64,559       10,057       57,502       2023 Wore Occupied Housing       3,425       58,020       3,454       4,521       9,806         2023 HOUSEHOLD INCOME       11,105       51,500       56,807       15,333       2028 Owner Occupied Housing       3,442       3,4,545       84,733         2023 HOUSEHOLD INCOME <td>2000 Population</td> <td>18,057</td> <td>169,346</td> <td>447,183</td> <th>2000 Total Housing</th> <td>7,625</td> <td>69,656</td> <td>169,022</td> | 2000 Population                    | 18,057    | 169,346   | 447,183   | 2000 Total Housing                 | 7,625   | 69,656  | 169,022 |
| 2028 Population       18,019       173,439       453,622       2028 Total Households       7,572       70,303       171,383         2023 African American       923       7,374       21,894       2023 Average Household Size       2.38       2.45       2.66         2023 Asian       1.64       1.635       4.602       2000 Owner Occupied Housing       3,668       35,602       84,514         2023 Other Race       2.256       18,472       60,551       2030 Owner Occupied Housing       3,668       34,907       85,557         2023 Autiracial       2.666       2.2,943       57,572       2033 Owner Occupied Housing       3,460       31,910       78,384         2023 Autiracial       2.666       2.2,943       57,572       2023 Owner Occupied Housing       3,460       74,907       181,188         2023 Autiracial       2.666       2.2,943       57,572       2023 Owner Occupied Housing       3,412       3,5758       86,648         2023 HOUSEHOLD INCOME       1 MILE       3 MILE       5 MILE       5 MILE       5 MILE       5 MILE       2 Mile Autiracial       0,804       7,532       182,433         2030,000 544,999       3,514                                                                                                                                                               | 2010 Population                    | 18,194    | 175,673   | 458,304   | 2010 Total Households              | 7,430   | 69,865  | 167,922 |
| 2023 African American     923     7,374     21,894     203 Average Household Size     2.38     2.45     2.66       2023 American Indian     164     1,635     4,602     200 Owner Occupied Housing     3,668     35,062     84,514       2023 Asian     4,845     60,183     182,179     200 Renter Occupied Housing     3,460     31,910     76,384       2023 Other Race     2,256     18,472     60,551     2023 Owner Occupied Housing     3,526     34,907     85,573       2023 White     7,237     64,589     130,257     2023 Nener Occupied Housing     3,526     34,907     85,654       2023 Multiracial     2,866     22,943     57,527     2023 Verat Housing     4,129     35,758     86,644       2023 HOUSEHOLD INCOME     110 %     -0.85 %     2028 Owner Occupied Housing     3,442     34,545     84,733       2023 HOUSEHOLD INCOME     110 %     -0.80 %     74,907     118,183     2028 Owner Occupied Housing     3,442     34,545     84,733       2023 HOUSEHOLD INCOME     110 %     50,000     57     6,807     15,338     2028 Total Housing     3,044     75,332     182,433                                                                                                                                                                                                                             | 2023 Population                    | 18,301    | 175,394   | 457,451   | 2023 Total Households              | 7,631   | 70,386  | 171,385 |
| 2023 American Indian       164       1,635       4,607       2000 Owner Occupied Housing       3,868       35,062       84,514         2023 Asian       4,845       60,183       182,179       2000 Renter Occupied Housing       3,460       31,910       78,384         2023 Other Race       2,256       18,472       60,551       2023 Owner Occupied Housing       3,526       34,907       85,654         2023 White       7,237       64,589       130,257       2023 Vacant Housing       3,526       34,907       85,654         2023 Multiracial       2,866       22,943       57,527       2023 Vacant Housing       4,129       35,758       86,644         2023 HouseHold Income       1,55%       -1.10%       -0.85%       2028 Owner Occupied Housing       3,442       34,545       84,733         2023 HouseHold Income       557       6,607       15,335       2028 Owner Occupied Housing       3,442       34,545       84,733         2023 HouseHold Income       557       6,807       15,335       2028 Total Housing       3,048       75,332       182,433         2020,000 or greater       1,047       8,854       20,764       20,268       <                                                                                                                                                           | 2028 Population                    | 18,019    | 173,439   | 453,622   | 2028 Total Households              | 7,572   | 70,303  | 171,387 |
| 2023 Asian     4,845     60,183     182,179     200 Renter Occupied Housing     3,460     31,910     78,384       2023 Hispanic     5,376     43,229     128,107     203 Owner Occupied Housing     3,660     31,910     78,384       2023 Other Race     2,256     18,472     60,551     203 White     3,526     34,007     85,654       2023 White     7,237     64,589     130,257     203 Vacant Housing     8,065     74,007     181,182       2023 LouiseHold income     1MLE     3 Mille     5 Mille     2023 Vacant Housing     3,442     34,545     86,644       2023 HouseHold income     1 MILE     3 Mille     5 Mille     2023 Vacant Housing     3,442     34,545     86,644       2023 HouseHold income     1 MILE     3 Mille     5 Mille     2028 Owner Occupied Housing     3,442     34,545     86,644       2023 HouseHold income     3,3209     8,366     22,285     2,285     2,285     2,285     4,304     12,050     5,029     11,046       2023 Volat Housing     3,040     3,3209     8,366     22,285     16,000,4149,999     3,046     7,532     182,433                                                                                                                                                                                                                                                   | 2023 African American              | 923       | 7,374     | 21,894    | 2023 Average Household Size        | 2.38    | 2.45    | 2.63    |
| 2023 Hispanic     5,376     43,229     128,107     2023 Other Race     2,256     18,472     60,551       2023 White     7,237     64,589     130,257     2023 Vacant Housing     3,526     34,907     85,652       2023 White     7,237     64,589     130,257     2023 Vacant Housing     4,105     37,490     85,652       2023 White     7,237     64,589     130,257     2023 Vacant Housing     4,129     35,758     86,642       2023 Vacus Houses     -1.55 %     -1.10 %     -0.85 %     2023 Other Race     3,442     34,545     84,733       2023 HOUSEHOLD INCOME     1 MILE     3 MILE     5 MILE     5 MILE     2028 Owner Occupied Housing     3,442     34,545     84,733       2023 HOUSEHOLD INCOME     1 MILE     3 MILE     5 MILE     2028 Vacant Housing     512     5,029     11,046       2028 Total Housing     5,12     5,039     8,689     22,285     2028 Total Housing     0.80 %     75,332     182,433       2020 000 stylegog     1,047     8,544     21,138     2028 Total Housing     0.80 %     -0.10 %     0.00 %       \$55,000-\$49,999 <t< td=""><td>2023 American Indian</td><td>164</td><td>1,635</td><td>4,602</td><th>2000 Owner Occupied Housing</th><td>3,868</td><td>35,062</td><td>84,514</td></t<>                                                                                      | 2023 American Indian               | 164       | 1,635     | 4,602     | 2000 Owner Occupied Housing        | 3,868   | 35,062  | 84,514  |
| 2023 Other Race     2,256     18,472     60,551     2023 Renter Occupied Housing     3,526     34,907     85,654       2023 White     7,237     64,569     130,257     2023 Vacant Housing     434     4,521     9,800       2023 Multiracial     2,866     22,943     57,527     2023 Total Housing     4,129     35,758     86,648       2023 HOUSEHOLD INCOME     1 MILE     3 MILE     5 MILE     5 MILE     2028 Renter Occupied Housing     3,442     34,545     84,738       2023 HOUSEHOLD INCOME     1 MILE     3 MILE     5 MILE     5 MILE     2028 Renter Occupied Housing     3,442     34,545     84,738       2028 Stopool-\$49,999     255     2,839     8,8492     2028 Vacant Housing     512     5,029     11,044       2028 Total Housing     5,026     18,544     21,138     2023-2028: Households: Growth Rate     -0.80 %     -0.10 %     0.00 %       \$50,000-\$49,999     1,311     12,031     30,926     32,005     \$50,000-\$49,999     9,954     20,784       \$100,000-\$149,999     1,311     12,031     30,926     \$50,706     \$97,026       \$200,000 or greater     1,76                                                                                                                                                                                                                          | 2023 Asian                         | 4,845     | 60,183    | 182,179   | 2000 Renter Occupied Housing       | 3,460   | 31,910  | 78,384  |
| 2023 White     7,237     64,589     130,257       2023 Multiracial     2,866     22,943     57,527       2023 Z028: Population: Growth Rate     -1.55 %     -1.10 %     -0.10 %       2023 HOUSEHOLD INCOME     1 MILE     3 MILE     5 MILE       2023 HOUSEHOLD INCOME     1 MILE     3 MILE     5 MILE       2023 HOUSEHOLD INCOME     1 MILE     3 MILE     5 MILE       2023 HOUSEHOLD INCOME     1 MILE     3 MILE     5 MILE       2023 HOUSEHOLD INCOME     1 MILE     3 MILE     5 MILE       2023 HOUSEHOLD INCOME     1 MILE     3 MILE     5 MILE       2023 HOUSEHOLD INCOME     1 MILE     3 MILE     5 MILE       2024 Cacant Housing     3,442     34,545     84,733       2028 Owner Occupied Housing     3,442     34,545     84,733       2028 Owner Occupied Housing     5.029     11.046       2029 Coconstag.999     3.03     3,209     8,869       2020,000 stag.999     1,047     8,544     21,138       200,000 or greater     1,769     14,828     32,005       Median HH Income     \$105,769     \$101,746     \$97,062                                                                                                                                                                                                                                                                                    | 2023 Hispanic                      | 5,376     | 43,229    | 128,107   | 2023 Owner Occupied Housing        | 4,105   | 35,479  | 85,731  |
| 2023 Multiracial     2,866     22,943     57,527       2023 Zo228: Population: Growth Rate     -1.5%     -1.10%     -58       2023 Multiracial     2,866     22,943     57,527       2023 Zo228: Population: Growth Rate     -1.5%     -1.10%     -58       2023 Multiracial     3,8065     74,907     181,186       2023 Multiracial     3,442     35,758     86,644       2023 Multiracial     557     6,807     15,338     2028 Owner Occupied Housing     3,442     34,545     84,738       2023 Multiracial     3,000     557     6,807     15,338     2028 Owner Occupied Housing     5,029     11,046       2028 Owner Occupied Housing     3,442     34,545     84,738       2028 Owner Occupied Housing     5,029     11,046       2028 Owner Occupied Housing     5,029     11,046       2028 Owner Occupied Housing     5,029     10,046       2028 Owner Occupied Housing     5,029     11,046       2028 Owner Occupied Housing     5,029     10,046       2028 Owner Occupied Housing     5,029     10,046       2028 Owner Occupied Housing     2028 Total Housing     2028 Total                                                                                                                                                                                                                                       | 2023 Other Race                    | 2,256     | 18,472    | 60,551    | 2023 Renter Occupied Housing       | 3,526   | 34,907  | 85,654  |
| 2023-2028: Population: Growth Rate     -1.55 %     -1.10 %     -0.65 %     2028 Owner Occupied Housing     4,129     35,758     86,644       2023 HOUSEHOLD INCOME     1 MILE     3 MILE     5 MILE     2028 Owner Occupied Housing     3,442     34,545     84,738       2028 JOUSEHOLD INCOME     1557     6,807     15,338     86,644     2028 Renter Occupied Housing     3,442     34,545     84,738       2028 JOUSEHOLD INCOME     1557     6,807     15,338     86,644     2028 Renter Occupied Housing     3,442     34,545     84,738       2028 JOUSEHOLD INCOME     303     3,209     8,364     75,332     182,433       2028 JOUSENDOU-\$49,999     455     4,304     12,050     2028 Total Housing     0.00 %       \$50,000-\$74,999     985     8,669     22,285     30,926     30,926     30,926       \$100,000-\$149,999     1,311     12,031     30,926     30,926     35,006     42,0784       \$200,000 or greater     1,769     14,828     32,005     30,926     30,926     30,926       \$200,000 or greater     1,769     \$9,062     \$97,062     \$97,062     \$97,062 <td>2023 White</td> <td>7,237</td> <td>64,589</td> <td>130,257</td> <th>2023 Vacant Housing</th> <td>434</td> <td>4,521</td> <td>9,800</td>                                                                                          | 2023 White                         | 7,237     | 64,589    | 130,257   | 2023 Vacant Housing                | 434     | 4,521   | 9,800   |
| 1       1       3       1       5       MILE       5       M                                                                                                                                                                                                                                                                                                                                                                 | 2023 Multiracial                   | 2,866     | 22,943    | 57,527    | 2023 Total Housing                 | 8,065   | 74,907  | 181,185 |
| 2023 HOUSEHOLD INCOME       1 MILE       3 MILE       5 MILE         ess than \$15,000       557       6,807       15,338         \$15,000-\$24,999       255       2,839       8,492         \$25,000-\$34,999       303       3,209       8,366         \$35,000-\$49,999       455       4,304       12,050         \$50,000-\$74,999       985       8,869       22,285         \$75,000-\$99,999       1,047       8,544       21,138         \$100,000-\$149,999       1,311       12,031       30,926         \$100,000 or greater       1,769       14,828       32,005         \$100,000 or greater       1,067,69       \$101,746       \$97,062                                                                                                                                                                                                                                                                                                                                                                                                                                                                                                                                                                                                                                                                             | 2023-2028: Population: Growth Rate | -1.55 %   | -1.10 %   | -0.85 %   | 2028 Owner Occupied Housing        | 4,129   | 35,758  | 86,648  |
| ess than \$15,000     557     6,807     15,338     5000     5000     5000     5000     5000     5000     5000     5000     5000     5000     5000     5000     5000     5000     5000     5000     5000     5000     5000     5000     5000     5000     5000     5000     5000     5000     5000     5000     50000     50000     50000     50000     50000     50000     50000     50000     50000     50000     50000     50000     50000     50000     50000     50000     50000     50000     50000     50000     50000     50000     50000     50000     500000     500000     500000     500000     500000     500000     500000     5000000000000000000000000000000000000                                                                                                                                                                                                                                                                                                                                                                                                                                                                                                                                                                                                                                                      |                                    |           |           |           | 2028 Renter Occupied Housing       | 3,442   | 34,545  | 84,739  |
| ess than \$15,000     557     6,877     15,338       \$15,000-\$24,999     255     2,839     8,492       \$25,000-\$34,999     303     3,209     8,366       \$35,000-\$49,999     455     4,304     12,050       \$50,000-\$74,999     985     8,869     22,285       \$75,000-\$99,999     1,047     8,544     21,138       \$100,000-\$149,999     1,311     12,031     30,926       \$150,000-\$199,999     949     8,954     20,784       \$200,000 or greater     1,769     14,828     32,005       \$40dian HH Income     \$105,769     \$101,746     \$97,062                                                                                                                                                                                                                                                                                                                                                                                                                                                                                                                                                                                                                                                                                                                                                                  |                                    |           |           |           | 2028 Vacant Housing                | 512     | 5.029   | 11.046  |
| \$15,000-\$34,999     255     2,839     8,492       \$25,000-\$34,999     303     3,209     8,366       \$35,000-\$49,999     455     4,304     12,050       \$50,000-\$74,999     985     8,869     22,285       \$75,000-\$99,999     1,047     8,544     21,138       \$100,000-\$149,999     1,311     12,031     30,926       \$150,000-\$199,999     949     8,954     20,784       \$200,000 or greater     1,769     14,828     32,005       Median HH Income     \$105,769     \$101,746     \$97,062                                                                                                                                                                                                                                                                                                                                                                                                                                                                                                                                                                                                                                                                                                                                                                                                                         | less than \$15,000                 | 557       | 6,807     | 15,338    |                                    |         |         |         |
| \$25,000-\$34,9993033,2098,366\$35,000-\$49,9994554,30412,050\$50,000-\$74,9999858,86922,285\$75,000-\$99,9991,0478,54421,138\$100,000-\$149,9991,31112,03130,926\$150,000-\$199,9999498,95420,784\$200,000 or greater1,76914,82832,005Median HH Income\$105,769\$101,746\$97,062                                                                                                                                                                                                                                                                                                                                                                                                                                                                                                                                                                                                                                                                                                                                                                                                                                                                                                                                                                                                                                                      | \$15,000-\$24,999                  | 255       | 2,839     | 8,492     |                                    |         |         |         |
| \$50,000-\$74,9999858,86922,285\$75,000-\$99,9991,0478,54421,138\$100,000-\$149,9991,31112,03130,926\$150,000-\$199,9999498,95420,784\$200,000 or greater1,76914,82832,005Median HH Income\$105,769\$101,746\$97,062                                                                                                                                                                                                                                                                                                                                                                                                                                                                                                                                                                                                                                                                                                                                                                                                                                                                                                                                                                                                                                                                                                                   | \$25,000-\$34,999                  | 303       | 3,209     | 8,366     | 2023-2028: Households: Growth Rate | -0.80 % | -0.10 % | 0.00 %  |
| \$75,000-\$99,9991,0478,54421,138\$100,000-\$149,9991,31112,03130,926\$150,000-\$199,9999498,95420,784\$200,000 or greater1,76914,82832,005Median HH Income\$105,769\$101,746\$97,062                                                                                                                                                                                                                                                                                                                                                                                                                                                                                                                                                                                                                                                                                                                                                                                                                                                                                                                                                                                                                                                                                                                                                  | \$35,000-\$49,999                  | 455       | 4,304     | 12,050    |                                    |         |         |         |
| \$100,000-\$149,999     1,311     12,031     30,926       \$150,000-\$199,999     949     8,954     20,784       \$200,000 or greater     1,769     14,828     32,005       Median HH Income     \$105,769     \$101,746     \$97,062                                                                                                                                                                                                                                                                                                                                                                                                                                                                                                                                                                                                                                                                                                                                                                                                                                                                                                                                                                                                                                                                                                  | \$50,000-\$74,999                  | 985       | 8,869     | 22,285    |                                    |         |         |         |
| \$150,000-\$199,999     949     8,954     20,784       \$200,000 or greater     1,769     14,828     32,005       Median HH Income     \$105,769     \$101,746     \$97,062                                                                                                                                                                                                                                                                                                                                                                                                                                                                                                                                                                                                                                                                                                                                                                                                                                                                                                                                                                                                                                                                                                                                                            | \$75,000-\$99,999                  | 1,047     | 8,544     | 21,138    |                                    |         |         |         |
| \$200,000 or greater       1,769       14,828       32,005         Median HH Income       \$105,769       \$101,746       \$97,062                                                                                                                                                                                                                                                                                                                                                                                                                                                                                                                                                                                                                                                                                                                                                                                                                                                                                                                                                                                                                                                                                                                                                                                                     | \$100,000-\$149,999                | 1,311     | 12,031    | 30,926    |                                    |         |         |         |
| Median HH Income       \$105,769       \$101,746       \$97,062                                                                                                                                                                                                                                                                                                                                                                                                                                                                                                                                                                                                                                                                                                                                                                                                                                                                                                                                                                                                                                                                                                                                                                                                                                                                        | \$150,000-\$199,999                | 949       | 8,954     | 20,784    |                                    |         |         |         |
|                                                                                                                                                                                                                                                                                                                                                                                                                                                                                                                                                                                                                                                                                                                                                                                                                                                                                                                                                                                                                                                                                                                                                                                                                                                                                                                                        | \$200,000 or greater               | 1,769     | 14,828    | 32,005    |                                    |         |         |         |
| Average HH Income \$155,008 \$149,938 \$141,028                                                                                                                                                                                                                                                                                                                                                                                                                                                                                                                                                                                                                                                                                                                                                                                                                                                                                                                                                                                                                                                                                                                                                                                                                                                                                        | Median HH Income                   | \$105,769 | \$101,746 | \$97,062  |                                    |         |         |         |
|                                                                                                                                                                                                                                                                                                                                                                                                                                                                                                                                                                                                                                                                                                                                                                                                                                                                                                                                                                                                                                                                                                                                                                                                                                                                                                                                        | Average HH Income                  | \$155,008 | \$149,938 | \$141,028 |                                    |         |         |         |