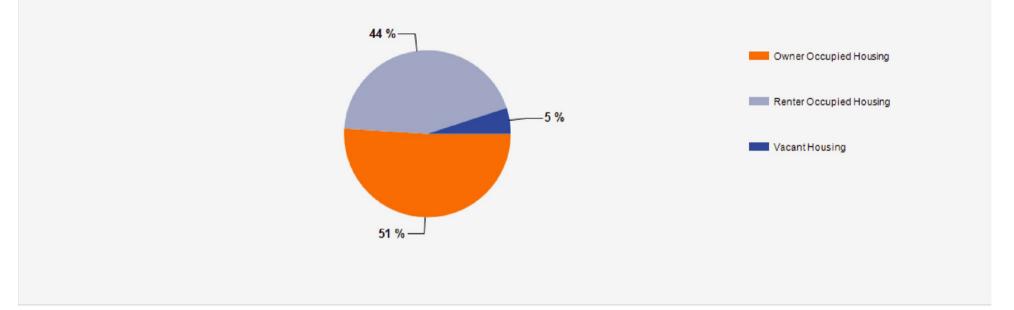

| 2010 Population       18,194       175,673       458,304       2010 Total Households       7,430       69,865       167,922         2023 Population       18,019       173,439       453,622       2023 Total Households       7,631       70,306       171,383         2023 African American       923       7,374       21,894       2028 Total Households       7,572       70,303       171,383         2023 African American Indian       164       1,635       4,602       2000 Owner Occupied Housing       3,868       35,062       84,512         2023 Asian       4,845       60,183       182,179       2023 Owner Occupied Housing       3,460       31,910       78,384         2023 White       7,237       64,589       130,257       2023 Owner Occupied Housing       3,568       34,907       85,573         2023 White       7,237       64,589       130,257       2023 Owner Occupied Housing       4,105       3,576       34,907       85,654         2023 White       7,237       64,589       130,257       2023 Owner Occupied Housing       4,105       3,679       86,644         2023 Households: Growth Rate       -1,55%       -1,10%       -0,85% </th <th>POPULATION</th> <th>1 MILE</th> <th>3 MILE</th> <th>5 MILE</th> <th>HOUSEHOLDS</th> <th>1 MILE</th> <th>3 MILE</th> <th>5 MILE</th>         | POPULATION                         | 1 MILE    | 3 MILE    | 5 MILE    | HOUSEHOLDS                         | 1 MILE  | 3 MILE  | 5 MILE  |
|----------------------------------------------------------------------------------------------------------------------------------------------------------------------------------------------------------------------------------------------------------------------------------------------------------------------------------------------------------------------------------------------------------------------------------------------------------------------------------------------------------------------------------------------------------------------------------------------------------------------------------------------------------------------------------------------------------------------------------------------------------------------------------------------------------------------------------------------------------------------------------------------------------------------------------------------------------------------------------------------------------------------------------------------------------------------------------------------------------------------------------------------------------------------------------------------------------------------------------------------------------------------------------------------------------------------------------------|------------------------------------|-----------|-----------|-----------|------------------------------------|---------|---------|---------|
| 2023 Population       18,301       175,394       457,457       2023 Total Households       7,831       70,386       171,383         2023 Appulation       18,019       173,439       453,622       2028 Total Households       7,572       70,303       171,383         2023 Aprician American       923       7,374       21,894       2023 Average Household Size       2.38       2.45       2.63         2023 Aprician Indian       164       1,635       4.602       2000 Owner Occupied Housing       3,660       31,910       7,834         2023 Hispanic       5,376       43,229       128,107       2023 Owner Occupied Housing       3,660       31,910       78,384         2023 Wulfe       7,237       64,559       130,557       2023 Owner Occupied Housing       3,665       74,907       181,198         2023 Wulfe       7,237       64,559       10,057       57,502       2023 Wore Occupied Housing       3,425       58,020       3,454       4,521       9,806         2023 HOUSEHOLD INCOME       11,105       51,500       56,807       15,333       2028 Owner Occupied Housing       3,442       3,4,545       84,733         2023 HOUSEHOLD INCOME <td>2000 Population</td> <td>18,057</td> <td>169,346</td> <td>447,183</td> <th>2000 Total Housing</th> <td>7,625</td> <td>69,656</td> <td>169,022</td> | 2000 Population                    | 18,057    | 169,346   | 447,183   | 2000 Total Housing                 | 7,625   | 69,656  | 169,022 |
| 2028 Population       18,019       173,439       453,622       2028 Total Households       7,572       70,303       171,383         2023 African American       923       7,374       21,894       2023 Average Household Size       2.38       2.45       2.66         2023 Asian       1.64       1.635       4.602       2000 Owner Occupied Housing       3,668       35,602       84,514         2023 Other Race       2.256       18,472       60,551       2030 Owner Occupied Housing       3,668       34,907       85,557         2023 Autiracial       2.666       2.2,943       57,572       2033 Owner Occupied Housing       3,460       31,910       78,384         2023 Autiracial       2.666       2.2,943       57,572       2023 Owner Occupied Housing       3,460       74,907       181,188         2023 Autiracial       2.666       2.2,943       57,572       2023 Owner Occupied Housing       3,412       3,5758       86,648         2023 HOUSEHOLD INCOME       1 MILE       3 MILE       5 MILE       5 MILE       5 MILE       5 MILE       2 Mile Autiracial       0,804       7,532       182,433         2030,000 544,999       3,514                                                                                                                                                               | 2010 Population                    | 18,194    | 175,673   | 458,304   | 2010 Total Households              | 7,430   | 69,865  | 167,922 |
| 2023 African American     923     7,374     21,894     203 Average Household Size     2.38     2.45     2.66       2023 American Indian     164     1,635     4,602     200 Owner Occupied Housing     3,668     35,062     84,514       2023 Asian     4,845     60,183     182,179     200 Renter Occupied Housing     3,460     31,910     76,384       2023 Other Race     2,256     18,472     60,551     2023 Owner Occupied Housing     3,526     34,907     85,573       2023 White     7,237     64,589     130,257     2023 Nener Occupied Housing     3,526     34,907     85,654       2023 Multiracial     2,866     22,943     57,527     2023 Verat Housing     4,129     35,758     86,644       2023 HOUSEHOLD INCOME     110 %     -0.85 %     2028 Owner Occupied Housing     3,442     34,545     84,733       2023 HOUSEHOLD INCOME     110 %     -0.80 %     74,907     118,183     2028 Owner Occupied Housing     3,442     34,545     84,733       2023 HOUSEHOLD INCOME     110 %     50,000     57     6,807     15,338     2028 Total Housing     3,044     75,332     182,433                                                                                                                                                                                                                             | 2023 Population                    | 18,301    | 175,394   | 457,451   | 2023 Total Households              | 7,631   | 70,386  | 171,385 |
| 2023 American Indian       164       1,635       4,607       2000 Owner Occupied Housing       3,868       35,062       84,514         2023 Asian       4,845       60,183       182,179       2000 Renter Occupied Housing       3,460       31,910       78,384         2023 Other Race       2,256       18,472       60,551       2023 Owner Occupied Housing       3,526       34,907       85,654         2023 White       7,237       64,589       130,257       2023 Vacant Housing       3,526       34,907       85,654         2023 Multiracial       2,866       22,943       57,527       2023 Vacant Housing       4,129       35,758       86,644         2023 HouseHold Income       1,55%       -1.10%       -0.85%       2028 Owner Occupied Housing       3,442       34,545       84,733         2023 HouseHold Income       557       6,607       15,335       2028 Owner Occupied Housing       3,442       34,545       84,733         2023 HouseHold Income       557       6,807       15,335       2028 Total Housing       3,048       75,332       182,433         2020,000 or greater       1,047       8,854       20,764       20,268       <                                                                                                                                                           | 2028 Population                    | 18,019    | 173,439   | 453,622   | 2028 Total Households              | 7,572   | 70,303  | 171,387 |
| 2023 Asian     4,845     60,183     182,179     200 Renter Occupied Housing     3,460     31,910     78,384       2023 Hispanic     5,376     43,229     128,107     203 Owner Occupied Housing     3,660     31,910     78,384       2023 Other Race     2,256     18,472     60,551     203 White     3,526     34,007     85,654       2023 White     7,237     64,589     130,257     203 Vacant Housing     8,065     74,007     181,182       2023 LouiseHold income     1MLE     3 Mille     5 Mille     2023 Vacant Housing     3,442     34,545     86,644       2023 HouseHold income     1 MILE     3 Mille     5 Mille     2023 Vacant Housing     3,442     34,545     86,644       2023 HouseHold income     1 MILE     3 Mille     5 Mille     2028 Owner Occupied Housing     3,442     34,545     86,644       2023 HouseHold income     3,3209     8,366     22,285     2,285     2,285     2,285     4,304     12,050     5,029     11,046       2023 Volat Housing     3,040     3,3209     8,366     22,285     16,000,4149,999     3,046     7,532     182,433                                                                                                                                                                                                                                                   | 2023 African American              | 923       | 7,374     | 21,894    | 2023 Average Household Size        | 2.38    | 2.45    | 2.63    |
| 2023 Hispanic     5,376     43,229     128,107     2023 Other Race     2,256     18,472     60,551       2023 White     7,237     64,589     130,257     2023 Vacant Housing     3,526     34,907     85,652       2023 White     7,237     64,589     130,257     2023 Vacant Housing     4,105     37,490     85,652       2023 White     7,237     64,589     130,257     2023 Vacant Housing     4,129     35,758     86,642       2023 Vacus Houses     -1.55 %     -1.10 %     -0.85 %     2023 Other Race     3,442     34,545     84,733       2023 HOUSEHOLD INCOME     1 MILE     3 MILE     5 MILE     5 MILE     2028 Owner Occupied Housing     3,442     34,545     84,733       2023 HOUSEHOLD INCOME     1 MILE     3 MILE     5 MILE     2028 Vacant Housing     512     5,029     11,046       2028 Total Housing     5,12     5,039     8,689     22,285     2028 Total Housing     0.80 %     75,332     182,433       2020 000 stylegog     1,047     8,544     21,138     2028 Total Housing     0.80 %     -0.10 %     0.00 %       \$55,000-\$49,999 <t< td=""><td>2023 American Indian</td><td>164</td><td>1,635</td><td>4,602</td><th>2000 Owner Occupied Housing</th><td>3,868</td><td>35,062</td><td>84,514</td></t<>                                                                                      | 2023 American Indian               | 164       | 1,635     | 4,602     | 2000 Owner Occupied Housing        | 3,868   | 35,062  | 84,514  |
| 2023 Other Race     2,256     18,472     60,551     2023 Renter Occupied Housing     3,526     34,907     85,654       2023 White     7,237     64,569     130,257     2023 Vacant Housing     434     4,521     9,800       2023 Multiracial     2,866     22,943     57,527     2023 Total Housing     4,129     35,758     86,648       2023 HOUSEHOLD INCOME     1 MILE     3 MILE     5 MILE     5 MILE     2028 Renter Occupied Housing     3,442     34,545     84,738       2023 HOUSEHOLD INCOME     1 MILE     3 MILE     5 MILE     5 MILE     2028 Renter Occupied Housing     3,442     34,545     84,738       2028 Stopool-\$49,999     255     2,839     8,8492     2028 Vacant Housing     512     5,029     11,044       2028 Total Housing     5,026     18,544     21,138     2023-2028: Households: Growth Rate     -0.80 %     -0.10 %     0.00 %       \$50,000-\$49,999     1,311     12,031     30,926     32,005     \$50,000-\$49,999     9,954     20,784       \$100,000-\$149,999     1,311     12,031     30,926     \$50,706     \$97,026       \$200,000 or greater     1,76                                                                                                                                                                                                                          | 2023 Asian                         | 4,845     | 60,183    | 182,179   | 2000 Renter Occupied Housing       | 3,460   | 31,910  | 78,384  |
| 2023 White     7,237     64,589     130,257       2023 Multiracial     2,866     22,943     57,527       2023 Z028: Population: Growth Rate     -1.55 %     -1.10 %     -0.10 %       2023 HOUSEHOLD INCOME     1 MILE     3 MILE     5 MILE       2023 HOUSEHOLD INCOME     1 MILE     3 MILE     5 MILE       2023 HOUSEHOLD INCOME     1 MILE     3 MILE     5 MILE       2023 HOUSEHOLD INCOME     1 MILE     3 MILE     5 MILE       2023 HOUSEHOLD INCOME     1 MILE     3 MILE     5 MILE       2023 HOUSEHOLD INCOME     1 MILE     3 MILE     5 MILE       2023 HOUSEHOLD INCOME     1 MILE     3 MILE     5 MILE       2024 Cacant Housing     3,442     34,545     84,733       2028 Owner Occupied Housing     3,442     34,545     84,733       2028 Owner Occupied Housing     5.029     11.046       2029 Coconstag.999     3.03     3,209     8,869       2020,000 stag.999     1,047     8,544     21,138       200,000 or greater     1,769     14,828     32,005       Median HH Income     \$105,769     \$101,746     \$97,062                                                                                                                                                                                                                                                                                    | 2023 Hispanic                      | 5,376     | 43,229    | 128,107   | 2023 Owner Occupied Housing        | 4,105   | 35,479  | 85,731  |
| 2023 Multiracial     2,866     22,943     57,527       2023 Zo228: Population: Growth Rate     -1.5%     -1.10%     -58       2023 Multiracial     2,866     22,943     57,527       2023 Zo228: Population: Growth Rate     -1.5%     -1.10%     -58       2023 Multiracial     3,8065     74,907     181,186       2023 Multiracial     3,442     35,758     86,644       2023 Multiracial     557     6,807     15,338     2028 Owner Occupied Housing     3,442     34,545     84,738       2023 Multiracial     3,000     557     6,807     15,338     2028 Owner Occupied Housing     5,029     11,046       2028 Owner Occupied Housing     3,442     34,545     84,738       2028 Owner Occupied Housing     5,029     11,046       2028 Owner Occupied Housing     5,029     11,046       2028 Owner Occupied Housing     5,029     10,046       2028 Owner Occupied Housing     5,029     11,046       2028 Owner Occupied Housing     5,029     10,046       2028 Owner Occupied Housing     5,029     10,046       2028 Owner Occupied Housing     2028 Total Housing     2028 Total                                                                                                                                                                                                                                       | 2023 Other Race                    | 2,256     | 18,472    | 60,551    | 2023 Renter Occupied Housing       | 3,526   | 34,907  | 85,654  |
| 2023-2028: Population: Growth Rate     -1.55 %     -1.10 %     -0.65 %     2028 Owner Occupied Housing     4,129     35,758     86,644       2023 HOUSEHOLD INCOME     1 MILE     3 MILE     5 MILE     2028 Owner Occupied Housing     3,442     34,545     84,738       2028 JOUSEHOLD INCOME     1557     6,807     15,338     86,644     2028 Renter Occupied Housing     3,442     34,545     84,738       2028 JOUSEHOLD INCOME     1557     6,807     15,338     86,644     2028 Renter Occupied Housing     3,442     34,545     84,738       2028 JOUSEHOLD INCOME     303     3,209     8,364     75,332     182,433       2028 JOUSENDOU-\$49,999     455     4,304     12,050     2028 Total Housing     0.00 %       \$50,000-\$74,999     985     8,669     22,285     30,926     30,926     30,926       \$100,000-\$149,999     1,311     12,031     30,926     30,926     35,006     42,0784       \$200,000 or greater     1,769     14,828     32,005     30,926     30,926     30,926       \$200,000 or greater     1,769     \$9,062     \$97,062     \$97,062     \$97,062 <td>2023 White</td> <td>7,237</td> <td>64,589</td> <td>130,257</td> <th>2023 Vacant Housing</th> <td>434</td> <td>4,521</td> <td>9,800</td>                                                                                          | 2023 White                         | 7,237     | 64,589    | 130,257   | 2023 Vacant Housing                | 434     | 4,521   | 9,800   |
| 1       1       3       1       5       MILE       5       M                                                                                                                                                                                                                                                                                                                                                                 | 2023 Multiracial                   | 2,866     | 22,943    | 57,527    | 2023 Total Housing                 | 8,065   | 74,907  | 181,185 |
| 2023 HOUSEHOLD INCOME       1 MILE       3 MILE       5 MILE         ess than \$15,000       557       6,807       15,338         \$15,000-\$24,999       255       2,839       8,492         \$25,000-\$34,999       303       3,209       8,366         \$35,000-\$49,999       455       4,304       12,050         \$50,000-\$74,999       985       8,869       22,285         \$75,000-\$99,999       1,047       8,544       21,138         \$100,000-\$149,999       1,311       12,031       30,926         \$100,000 or greater       1,769       14,828       32,005         \$100,000 or greater       1,067,69       \$101,746       \$97,062                                                                                                                                                                                                                                                                                                                                                                                                                                                                                                                                                                                                                                                                             | 2023-2028: Population: Growth Rate | -1.55 %   | -1.10 %   | -0.85 %   | 2028 Owner Occupied Housing        | 4,129   | 35,758  | 86,648  |
| ess than \$15,000     557     6,807     15,338     5000     5000     5000     5000     5000     5000     5000     5000     5000     5000     5000     5000     5000     5000     5000     5000     5000     5000     5000     5000     5000     5000     5000     5000     5000     5000     5000     5000     50000     50000     50000     50000     50000     50000     50000     50000     50000     50000     50000     50000     50000     50000     50000     50000     50000     50000     50000     50000     50000     50000     50000     50000     500000     500000     500000     500000     500000     500000     500000     5000000000000000000000000000000000000                                                                                                                                                                                                                                                                                                                                                                                                                                                                                                                                                                                                                                                      |                                    |           |           |           | 2028 Renter Occupied Housing       | 3,442   | 34,545  | 84,739  |
| ess than \$15,000     557     6,877     15,338       \$15,000-\$24,999     255     2,839     8,492       \$25,000-\$34,999     303     3,209     8,366       \$35,000-\$49,999     455     4,304     12,050       \$50,000-\$74,999     985     8,869     22,285       \$75,000-\$99,999     1,047     8,544     21,138       \$100,000-\$149,999     1,311     12,031     30,926       \$150,000-\$199,999     949     8,954     20,784       \$200,000 or greater     1,769     14,828     32,005       \$40dian HH Income     \$105,769     \$101,746     \$97,062                                                                                                                                                                                                                                                                                                                                                                                                                                                                                                                                                                                                                                                                                                                                                                  |                                    |           |           |           | 2028 Vacant Housing                | 512     | 5.029   | 11.046  |
| \$15,000-\$34,999     255     2,839     8,492       \$25,000-\$34,999     303     3,209     8,366       \$35,000-\$49,999     455     4,304     12,050       \$50,000-\$74,999     985     8,869     22,285       \$75,000-\$99,999     1,047     8,544     21,138       \$100,000-\$149,999     1,311     12,031     30,926       \$150,000-\$199,999     949     8,954     20,784       \$200,000 or greater     1,769     14,828     32,005       Median HH Income     \$105,769     \$101,746     \$97,062                                                                                                                                                                                                                                                                                                                                                                                                                                                                                                                                                                                                                                                                                                                                                                                                                         | less than \$15,000                 | 557       | 6,807     | 15,338    |                                    |         |         |         |
| \$25,000-\$34,9993033,2098,366\$35,000-\$49,9994554,30412,050\$50,000-\$74,9999858,86922,285\$75,000-\$99,9991,0478,54421,138\$100,000-\$149,9991,31112,03130,926\$150,000-\$199,9999498,95420,784\$200,000 or greater1,76914,82832,005Median HH Income\$105,769\$101,746\$97,062                                                                                                                                                                                                                                                                                                                                                                                                                                                                                                                                                                                                                                                                                                                                                                                                                                                                                                                                                                                                                                                      | \$15,000-\$24,999                  | 255       | 2,839     | 8,492     |                                    |         |         |         |
| \$50,000-\$74,9999858,86922,285\$75,000-\$99,9991,0478,54421,138\$100,000-\$149,9991,31112,03130,926\$150,000-\$199,9999498,95420,784\$200,000 or greater1,76914,82832,005Median HH Income\$105,769\$101,746\$97,062                                                                                                                                                                                                                                                                                                                                                                                                                                                                                                                                                                                                                                                                                                                                                                                                                                                                                                                                                                                                                                                                                                                   | \$25,000-\$34,999                  | 303       | 3,209     | 8,366     | 2023-2028: Households: Growth Rate | -0.80 % | -0.10 % | 0.00 %  |
| \$75,000-\$99,9991,0478,54421,138\$100,000-\$149,9991,31112,03130,926\$150,000-\$199,9999498,95420,784\$200,000 or greater1,76914,82832,005Median HH Income\$105,769\$101,746\$97,062                                                                                                                                                                                                                                                                                                                                                                                                                                                                                                                                                                                                                                                                                                                                                                                                                                                                                                                                                                                                                                                                                                                                                  | \$35,000-\$49,999                  | 455       | 4,304     | 12,050    |                                    |         |         |         |
| \$100,000-\$149,999     1,311     12,031     30,926       \$150,000-\$199,999     949     8,954     20,784       \$200,000 or greater     1,769     14,828     32,005       Median HH Income     \$105,769     \$101,746     \$97,062                                                                                                                                                                                                                                                                                                                                                                                                                                                                                                                                                                                                                                                                                                                                                                                                                                                                                                                                                                                                                                                                                                  | \$50,000-\$74,999                  | 985       | 8,869     | 22,285    |                                    |         |         |         |
| \$150,000-\$199,999     949     8,954     20,784       \$200,000 or greater     1,769     14,828     32,005       Median HH Income     \$105,769     \$101,746     \$97,062                                                                                                                                                                                                                                                                                                                                                                                                                                                                                                                                                                                                                                                                                                                                                                                                                                                                                                                                                                                                                                                                                                                                                            | \$75,000-\$99,999                  | 1,047     | 8,544     | 21,138    |                                    |         |         |         |
| \$200,000 or greater       1,769       14,828       32,005         Median HH Income       \$105,769       \$101,746       \$97,062                                                                                                                                                                                                                                                                                                                                                                                                                                                                                                                                                                                                                                                                                                                                                                                                                                                                                                                                                                                                                                                                                                                                                                                                     | \$100,000-\$149,999                | 1,311     | 12,031    | 30,926    |                                    |         |         |         |
| Median HH Income       \$105,769       \$101,746       \$97,062                                                                                                                                                                                                                                                                                                                                                                                                                                                                                                                                                                                                                                                                                                                                                                                                                                                                                                                                                                                                                                                                                                                                                                                                                                                                        | \$150,000-\$199,999                | 949       | 8,954     | 20,784    |                                    |         |         |         |
|                                                                                                                                                                                                                                                                                                                                                                                                                                                                                                                                                                                                                                                                                                                                                                                                                                                                                                                                                                                                                                                                                                                                                                                                                                                                                                                                        | \$200,000 or greater               | 1,769     | 14,828    | 32,005    |                                    |         |         |         |
| Average HH Income \$155,008 \$149,938 \$141,028                                                                                                                                                                                                                                                                                                                                                                                                                                                                                                                                                                                                                                                                                                                                                                                                                                                                                                                                                                                                                                                                                                                                                                                                                                                                                        | Median HH Income                   | \$105,769 | \$101,746 | \$97,062  |                                    |         |         |         |
|                                                                                                                                                                                                                                                                                                                                                                                                                                                                                                                                                                                                                                                                                                                                                                                                                                                                                                                                                                                                                                                                                                                                                                                                                                                                                                                                        | Average HH Income                  | \$155,008 | \$149,938 | \$141,028 |                                    |         |         |         |