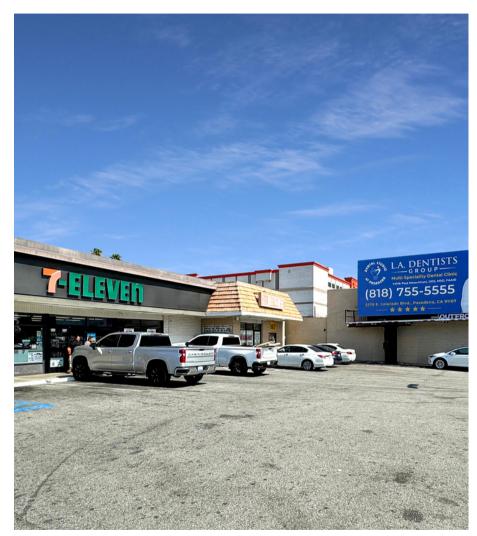

#### **PROPERTY OVERVIEW:**

**Presenting an exceptional investment opportunity in the heart of Pasadena!** This 3,674 SF multi-tenant retail building, strategically located at the signalized intersection of San Gabriel Blvd and Colorado Blvd, boasts a corporate-owned 7-11 store as its anchor tenant, alongside a thriving health spa. Maximizing returns, a billboard lease adds to the revenue stream. Secure your investment in this high-traffic, high-visibility location, offering a solid income for all investors. Don't miss this exceptional business opportunity.

#### **PROPERTY DESCRIPTION:**

Discover a rare and lucrative investment opportunity with this retail multi-tenant building, strategically positioned at the signalized intersection of San Gabriel Blvd and Colorado Blvd in the heart of Pasadena, California.