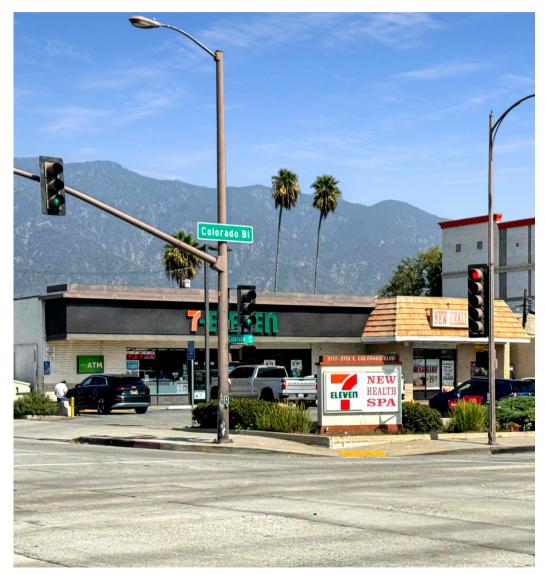

#### **PROPERTY OVERVIEW:**

**Presenting an exceptional investment opportunity in the heart of Pasadena!** This 3,674 SF multi-tenant retail building, strategically located at the signalized intersection of San Gabriel Blvd and Colorado Blvd, boasts a corporate-owned 7-11 store as its anchor tenant, alongside a thriving health spa. Maximizing returns, a billboard lease adds to the revenue stream. Secure your investment in this high-traffic, high-visibility location, offering a solid income for all investors. Don't miss this exceptional business opportunity.

#### **PROPERTY DESCRIPTION:**

Discover a rare and lucrative investment opportunity with this retail multi-tenant building, strategically positioned at the signalized intersection of San Gabriel Blvd and Colorado Blvd in the heart of Pasadena, California.

- Secure Anchor Tenant: The presence of a corporate-owned and operated 7-11 store serves as an anchor tenant, guaranteeing unwavering financial stability. The established 7-11 brand consistently attracts a devoted clientele, ensuring the continuous circulation of customers.
- **Revenue Diversity:** In combination with the anchor tenant, the health spa and billboard lease contribute to an income stream marked by diversity. This diversified revenue streams mitigates risk and strengthens the financial standing of the property.
- **Stable Billboard Lease:** The billboard is a dependable and speedy source of income with an escalation in rent every five years.
- **Consistent Income Projection:** This investment option is ideally suited for those in pursuit of a dependable and constant income stream. The prime location, along with its varied tenant mix, underpins its reliability and allure as an investment.