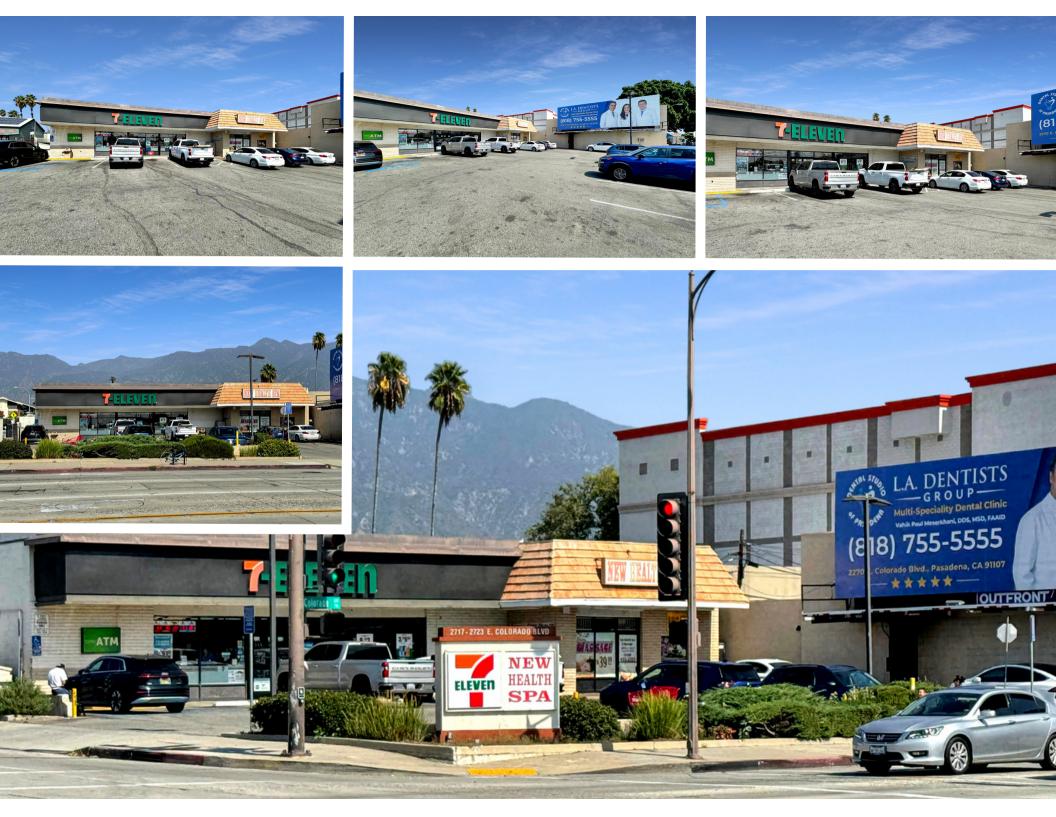

#### **PROPERTY OVERVIEW:**

**Presenting an exceptional investment opportunity in the heart of Pasadena!** This 3,674 SF multi-tenant retail building, strategically located at the signalized intersection of San Gabriel Blvd and Colorado Blvd, boasts a corporate-owned 7-11 store as its anchor tenant, alongside a thriving health spa. Maximizing returns, a billboard lease adds to the revenue stream. Secure your investment in this high-traffic, high-visibility location, offering a solid income for all investors. Don't miss this exceptional business opportunity.

#### **PROPERTY DESCRIPTION:**

Discover a rare and lucrative investment opportunity with this retail multi-tenant building, strategically positioned at the signalized intersection of San Gabriel Blvd and Colorado Blvd in the heart of Pasadena, California.

- Secure Anchor Tenant: The presence of a corporate-owned and operated 7-11 store serves as an anchor tenant, guaranteeing unwavering financial stability. The established 7-11 brand consistently attracts a devoted clientele, ensuring the continuous circulation of customers.
- **Revenue Diversity:** In combination with the anchor tenant, the health spa and billboard lease contribute to an income stream marked by diversity. This diversified revenue streams mitigates risk and strengthens the financial standing of the property.
- **Stable Billboard Lease:** The billboard is a dependable and speedy source of income with an escalation in rent every five years.
- **Consistent Income Projection:** This investment option is ideally suited for those in pursuit of a dependable and constant income stream. The prime location, along with its varied tenant mix, underpins its reliability and allure as an investment.