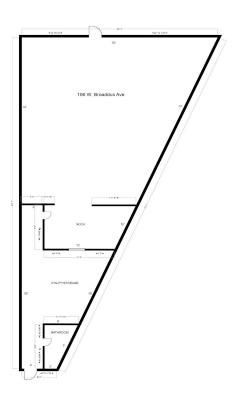

#### PROPERTY DESCRIPTION

This 1800 square foot corner space, located between Walgreens and a Goodwill donation center, is ideal for various retail and office ventures. Businesses like nail salons, hair salons, UPS stores, florists, bookstores, and coffee shops would thrive here, as would office-based enterprises such as insurance agencies and real estate offices. With an expansive open floor plan and additional cozy nook, there's ample space for showcasing products or accommodating customers, complemented by generous storage facilities. Vape and tobacco stores are not permitted, but the versatile layout allows prospective tenants to tailor the space to their specific needs, offering an exciting opportunity for entrepreneurs in a vibrant commercial environment.

#### **OFFERING SUMMARY**

Loose Deter

| Lease Rate:       | te Rate: \$12.00 SF/yr (MG) |          |           |  |  |
|-------------------|-----------------------------|----------|-----------|--|--|
| Available SF:     |                             |          | 1,800 SF  |  |  |
| Building Size:    |                             |          | 39,876 SF |  |  |
|                   |                             |          |           |  |  |
| DEMOGRAPHICS      | 5 MILES                     | 10 MILES | 15 MILES  |  |  |
| Total Households  | 2,167                       | 6,595    | 24,119    |  |  |
| Total Population  | 5,391                       | 16,886   | 62,608    |  |  |
| Average HH Income | \$75,324                    | \$84,492 | \$93,129  |  |  |