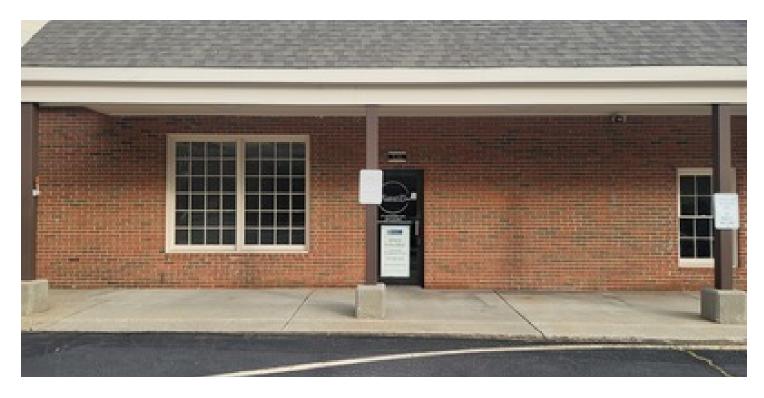

#### PROPERTY DESCRIPTION

This 1800 square foot corner space, located between Walgreens and a Goodwill donation center, is ideal for various retail and office ventures. Businesses like nail salons, hair salons, UPS stores, florists, bookstores, and coffee shops would thrive here, as would office-based enterprises such as insurance agencies and real estate offices. With an expansive open floor plan and additional cozy nook, there's ample space for showcasing products or accommodating customers, complemented by generous storage facilities. Vape and tobacco stores are not permitted, but the versatile layout allows prospective tenants to tailor the space to their specific needs, offering an exciting opportunity for entrepreneurs in a vibrant commercial environment.

#### **OFFERING SUMMARY**

Loose Deter

| Lease Rate:       | te Rate: \$12.00 SF/yr (MG) |          |           |  |  |
|-------------------|-----------------------------|----------|-----------|--|--|
| Available SF:     |                             |          | 1,800 SF  |  |  |
| Building Size:    |                             |          | 39,876 SF |  |  |
|                   |                             |          |           |  |  |
| DEMOGRAPHICS      | 5 MILES                     | 10 MILES | 15 MILES  |  |  |
| Total Households  | 2,167                       | 6,595    | 24,119    |  |  |
| Total Population  | 5,391                       | 16,886   | 62,608    |  |  |
| Average HH Income | \$75,324                    | \$84,492 | \$93,129  |  |  |