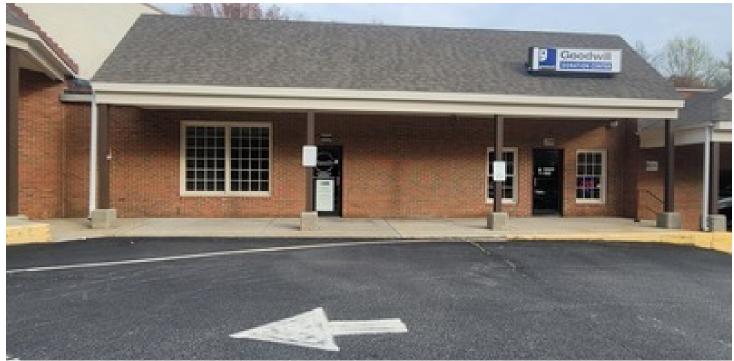

#### PROPERTY DESCRIPTION

This 1800 square foot corner space, located between Walgreens and a Goodwill donation center, is ideal for various retail and office ventures. Businesses like nail salons, hair salons, UPS stores, florists, bookstores, and coffee shops would thrive here, as would office-based enterprises such as insurance agencies and real estate offices. With an expansive open floor plan and additional cozy nook, there's ample space for showcasing products or accommodating customers, complemented by generous storage facilities. Vape and tobacco stores are not permitted, but the versatile layout allows prospective tenants to tailor the space to their specific needs, offering an exciting opportunity for entrepreneurs in a vibrant commercial environment.

#### **OFFERING SUMMARY**

Loose Deter

| Lease Rate:       | te Rate: \$12.00 SF/yr (MG) |          |           |  |  |
|-------------------|-----------------------------|----------|-----------|--|--|
| Available SF:     |                             |          | 1,800 SF  |  |  |
| Building Size:    |                             |          | 39,876 SF |  |  |
|                   |                             |          |           |  |  |
| DEMOGRAPHICS      | 5 MILES                     | 10 MILES | 15 MILES  |  |  |
| Total Households  | 2,167                       | 6,595    | 24,119    |  |  |
| Total Population  | 5,391                       | 16,886   | 62,608    |  |  |
| Average HH Income | \$75,324                    | \$84,492 | \$93,129  |  |  |