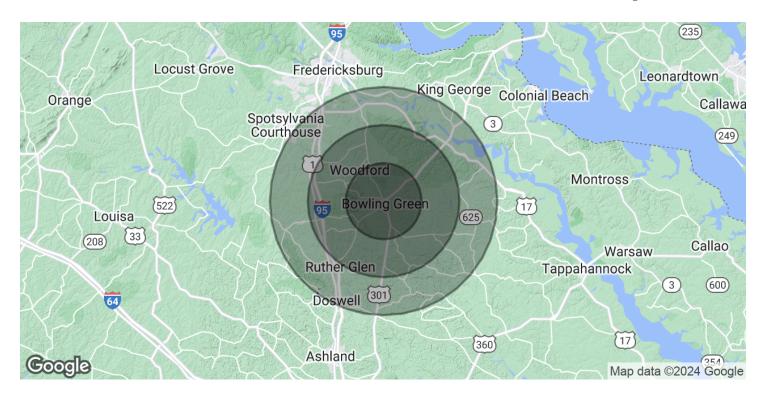

#### **OFFERING SUMMARY**

Loose Deter

| Lease Rate:       | te Rate: \$12.00 SF/yr (MG) |          |           |  |  |
|-------------------|-----------------------------|----------|-----------|--|--|
| Available SF:     |                             |          | 1,800 SF  |  |  |
| Building Size:    |                             |          | 39,876 SF |  |  |
|                   |                             |          |           |  |  |
| DEMOGRAPHICS      | 5 MILES                     | 10 MILES | 15 MILES  |  |  |
| Total Households  | 2,167                       | 6,595    | 24,119    |  |  |
| Total Population  | 5,391                       | 16,886   | 62,608    |  |  |
| Average HH Income | \$75,324                    | \$84,492 | \$93,129  |  |  |

## 106 WEST BROADDUS AVENUE

106 West Broaddus Avenue Bowling Green, VA 22427

| POPULATION          | 5 MILES   | 10 MILES  | 15 MILES  |
|---------------------|-----------|-----------|-----------|
| Total Population    | 5,391     | 16,886    | 62,608    |
| Average Age         | 42.6      | 39.2      | 38.6      |
| HOUSEHOLDS & INCOME | 5 MILES   | 10 MILES  | 15 MILES  |
| Total Households    | 2,167     | 6,595     | 24,119    |
| # of Persons per HH | 2.5       | 2.6       | 2.6       |
| Average HH Income   | \$75,324  | \$84,492  | \$93,129  |
| Average House Value | \$228,383 | \$215,776 | \$262,998 |

<sup>\*</sup> Demographic data derived from 2020 ACS - US Census