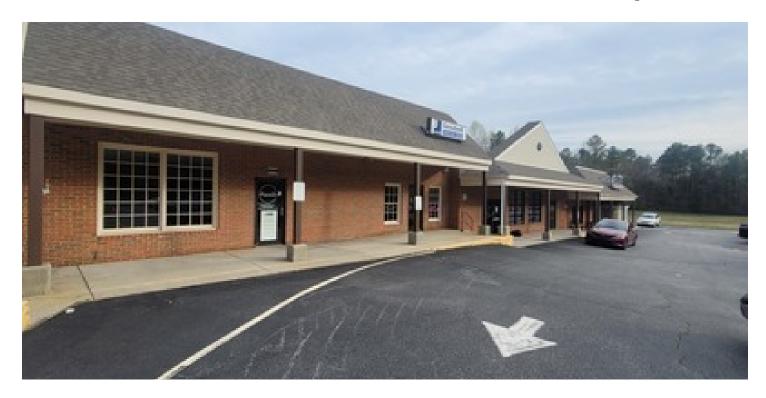

#### PROPERTY DESCRIPTION

This 1800 square foot corner space, located between Walgreens and a Goodwill donation center, is ideal for various retail and office ventures. Businesses like nail salons, hair salons, UPS stores, florists, bookstores, and coffee shops would thrive here, as would office-based enterprises such as insurance agencies and real estate offices. With an expansive open floor plan and additional cozy nook, there's ample space for showcasing products or accommodating customers, complemented by generous storage facilities. Vape and tobacco stores are not permitted, but the versatile layout allows prospective tenants to tailor the space to their specific needs, offering an exciting opportunity for entrepreneurs in a vibrant commercial environment.

#### **OFFERING SUMMARY**

Loose Deter

| Lease Rate:       | te Rate: \$12.00 SF/yr (MG) |          |           |  |  |
|-------------------|-----------------------------|----------|-----------|--|--|
| Available SF:     |                             |          | 1,800 SF  |  |  |
| Building Size:    |                             |          | 39,876 SF |  |  |
|                   |                             |          |           |  |  |
| DEMOGRAPHICS      | 5 MILES                     | 10 MILES | 15 MILES  |  |  |
| Total Households  | 2,167                       | 6,595    | 24,119    |  |  |
| Total Population  | 5,391                       | 16,886   | 62,608    |  |  |
| Average HH Income | \$75,324                    | \$84,492 | \$93,129  |  |  |