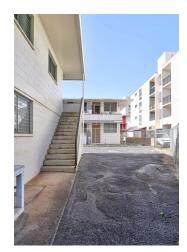

#### PROPERTY DESCRIPTION

Well-maintained, hollow tile, 8 - 1 bedroom multifamily with established tenant base. Conveniently located in Moiliili and in close proximity to UH, shopping options and bus line. Quick freeway access in both directions. All units separately metered for electricity. Landlord pays common electric, water and gas. Washers owned by tenants. 5 on site parking stalls.

#### **OFFERING SUMMARY**

| Sale Price:        | \$2,300,000   |
|--------------------|---------------|
| Number of Units:   | 8             |
| Lot Size:          | 5,136 SF      |
| Building Size:     | 3,744 SF      |
| Proforma NOI:      | \$105,291.95  |
| Proforma Cap Rate: | 4.58%         |
| Zoning:            | A-2           |
| APN:               | 1-2-7-016-050 |