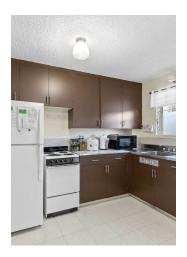

#### PROPERTY DESCRIPTION

Well-maintained, hollow tile, 8 - 1 bedroom multifamily with established tenant base. Conveniently located in Moiliili and in close proximity to UH, shopping options and bus line. Quick freeway access in both directions. All units separately metered for electricity. Landlord pays common electric, water and gas. Washers owned by tenants. 5 on site parking stalls.