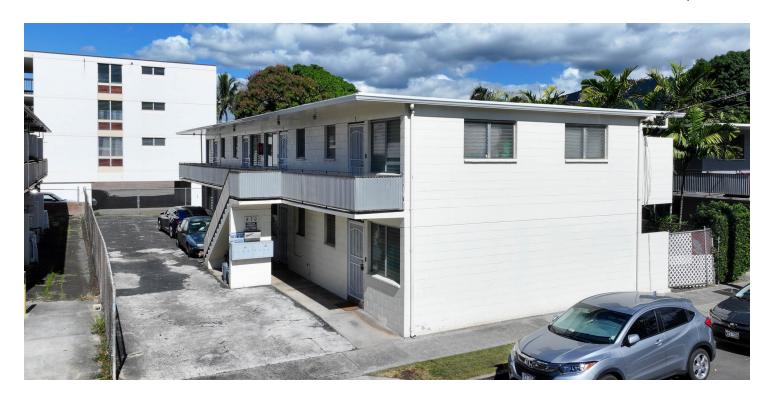

#### 830 UNIVERSITY AVENUE

Honolulu, HI 96826

#### PROPERTY DESCRIPTION

Well-maintained, hollow tile, 8 - 1 bedroom multifamily with established tenant base. Conveniently located in Moiliili and in close proximity to UH, shopping options and bus line. Quick freeway access in both directions. All units separately metered for electricity. Landlord pays common electric, water and gas. Washers owned by tenants. 5 on site parking stalls.

#### **OFFERING SUMMARY**

| Sale Price:        | \$2,300,000   |
|--------------------|---------------|
| Number of Units:   | 8             |
| Lot Size:          | 5,136 SF      |
| Building Size:     | 3,744 SF      |
| Proforma NOI:      | \$105,291.95  |
| Proforma Cap Rate: | 4.58%         |
| Zoning:            | A-2           |
| APN:               | 1-2-7-016-050 |