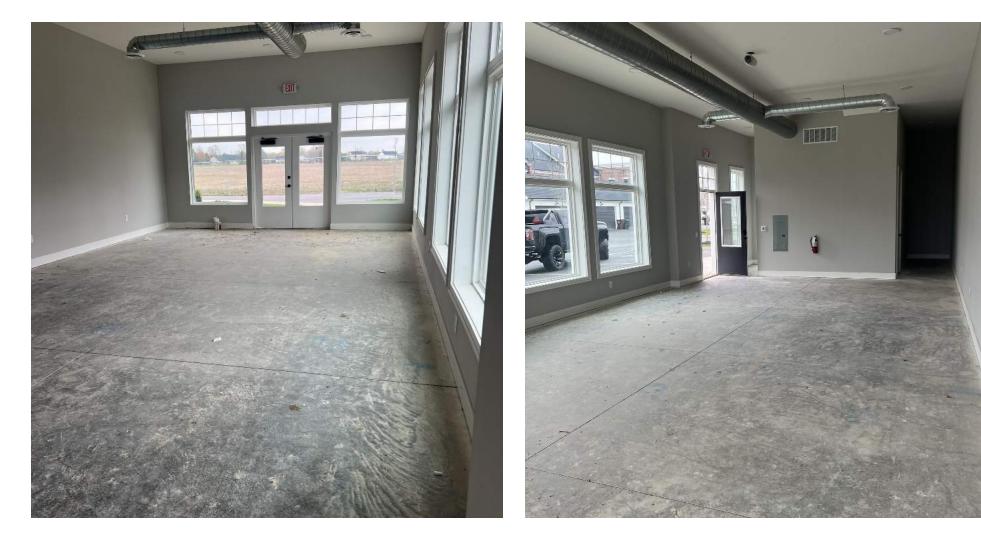

#### **PROPERTY HIGHLIGHTS**

- 880 SF Office/ Retail workspace
- · Located within the Evans Farm Development
- Can be converted into a live work space with an apartment above
- Plenty of on-site parking spaces
- There are 123 residential units built and preleasing an additional 185 units.
- For more on the residential component of the complex visit www.evansfarmmarketplace.com.
- Jennings Sports Park, a 56-acre park features soccer and multi-sport fields, baseball and softball fields, batting cages and a multi- level pavilion is being constructed on the western edge of the development

#### **OFFERING SUMMARY**

| Lease Rate:      | \$2,000.00 per month (MG)                 |  |  |
|------------------|-------------------------------------------|--|--|
| Number of Units: | 1                                         |  |  |
| Available SF:    | 880 SF                                    |  |  |
| Zoning:          | PC - Planned Commercial & Office District |  |  |
| APN:             | 318-213-01-002-004                        |  |  |