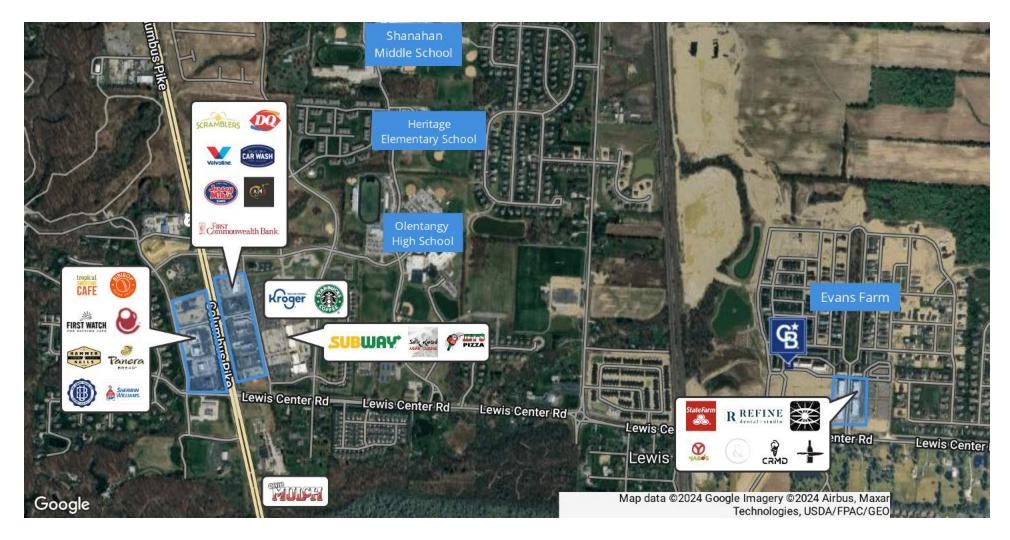

#### LOCATION DESCRIPTION

Developed by BZ Evans in southern Delaware County, Ohio's fastest-growing county, is Evans Farm. The former Parade of Homes site is a 1,250-acre easily accessible development with 2,200 planned single-family residences and hundreds of apartments. The commercial project is highlighted by four-story, mixed-use buildings with prime retail and restaurant space, on-site parking, and apartments immediately above street-level shopping. Retailers and restaurants will be part of a larger, vibrant, pedestrian development planned to include a recreation center, retirement community, elementary school and fire, and police sub-stations.

#### **PROPERTY HIGHLIGHTS**

- 880 SF Office/ Retail workspace
- · Located within the Evans Farm Development
- Can be converted into a live work space with an apartment above
- Plenty of on-site parking spaces
- There are 123 residential units built and preleasing an additional 185 units.
- For more on the residential component of the complex visit www.evansfarmmarketplace.com.
- Jennings Sports Park, a 56-acre park features soccer and multi-sport fields, baseball and softball fields, batting cages and a multi- level pavilion is being constructed on the western edge of the development