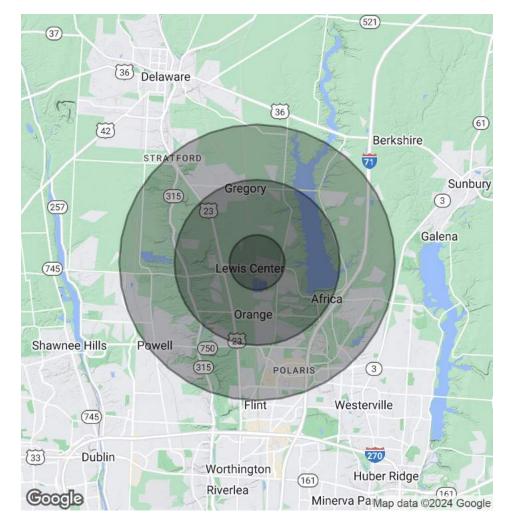

### 1860 Yellowstone St Lewis Center, OH 43035

| POPULATION                              | 1 MILE               | 3 MILES                 | 5 MILES               |
|-----------------------------------------|----------------------|-------------------------|-----------------------|
| Total Population                        | 2,828                | 27,572                  | 80,589                |
| Average Age                             | 39.1                 | 36.8                    | 37.5                  |
| Average Age (Male)                      | 28                   | 36.3                    | 37.5                  |
| Average Age (Female)                    | 37.3                 | 36.5                    | 37.5                  |
|                                         |                      |                         |                       |
| HOUSEHOLDS & INCOME                     | 1 MILE               | 3 MILES                 | 5 MILES               |
| HOUSEHOLDS & INCOME<br>Total Households | <b>1 MILE</b><br>920 | <b>3 MILES</b><br>8,900 | <b>5 MILES</b> 28,769 |
|                                         |                      |                         |                       |
| Total Households                        | 920                  | 8,900                   | 28,769                |
| Total Households<br># of Persons per HH | 920<br>3.1           | 8,900<br>3.1            | 28,769<br>2.8         |

| TRAFFIC COUNT CROSS STREETS                    | LOCATION | YEAR | COUNT          |
|------------------------------------------------|----------|------|----------------|
| Lewis Center Road East of S Old State Road     | 2-WAY    | 2020 | 8,734 AADT     |
| US-23/Columbus Pike South of Lewis Center Road | 2-WAY    | 2020 | 40,284<br>AADT |