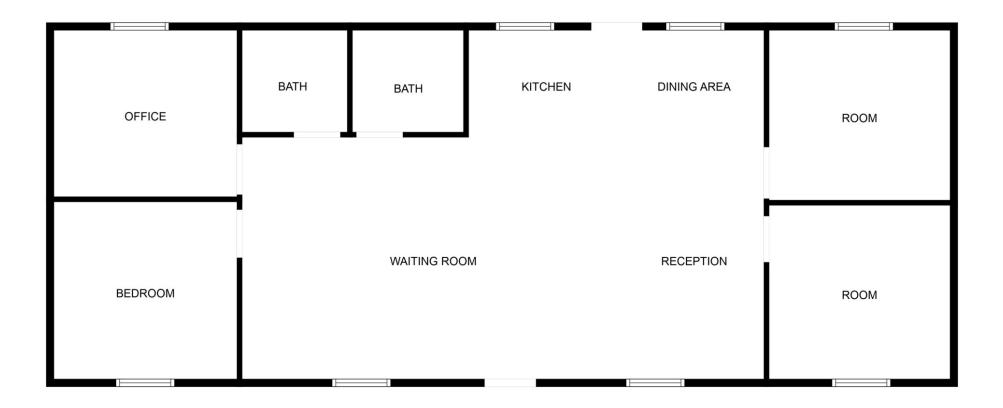

Double wide trailer has 2 bathrooms and 4 private offices/rooms and open area. Single wide trailer has one restroom, two private offices/rooms and open area.

Yard is fenced, gated (key code access) and has outside lighting.

#### Double Wide Office Trailer

Vladimir Olyanich 425 615 0577 volyanich@cbcworldwide.com Bob Fredrickson, CCIM 206 595 7232 bfredrickson@cbcworldwide.com

©2023 Coldwell Banker. All Rights Reserved. Coldwell Banker Commercial and the Coldwell Banker Commercial logos are trademarks of Coldwell Banker Real Estate LLC. The Coldwell Banker & System is comprised of company owned offices which are owned by a subsidiary of Anywhere Advisors LLC and franchised offices which are independently owned and operated. The Coldwell Banker System fully supports the principles of the Equal Opportunity Act.