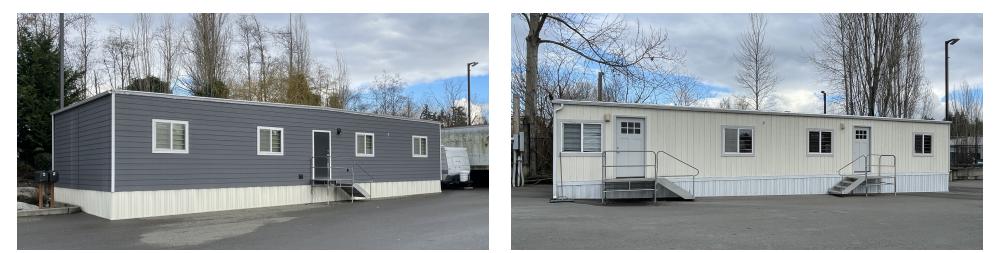

#### **Double Wide Trailer**

| 1,387 SF                  |
|---------------------------|
| \$2,000/month + utilities |
|                           |
| 618 SF                    |
| \$1,000/month + utilities |
|                           |

#### **PROPERTY OVERVIEW**

The offering consists of two office trailers located inside a secured yard in Milton. Structures can be leased out together or separately. Site is within close proximity to Pacific Highway South, I-5, Port of Tacoma and etc.

Double wide trailer has 2 bathrooms and 4 private offices/rooms and open area. Single wide trailer has one restroom, two private offices/rooms and open area.

Yard is fenced, gated (key code access) and has outside lighting.