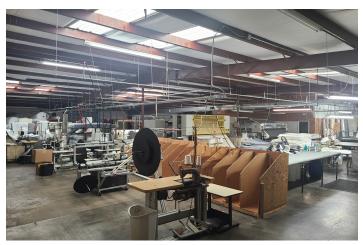

#### **PROPERTY DESCRIPTION**

Subject property is less than a mile from US Highway 378, which spans from Conway to Columbia. Building has 4,395 square feet of office space as well as 35,605 square feet of warehouse space. +/-15,000 square feet of warehouse space has gas, heat, and central air.

#### **PROPERTY HIGHLIGHTS**

- 7 Offices
- Show Room
- 2 Conference Rooms
- 6 Roll Up Doors
- 2 Loading Docks
- Ceiling Height: 13'2 clear / 15,000 sq ft
- Ceiling Height: 17' clear / 25,000 sq ft
- \$4.50/sq ft NNN | \$15,000/mo NNN