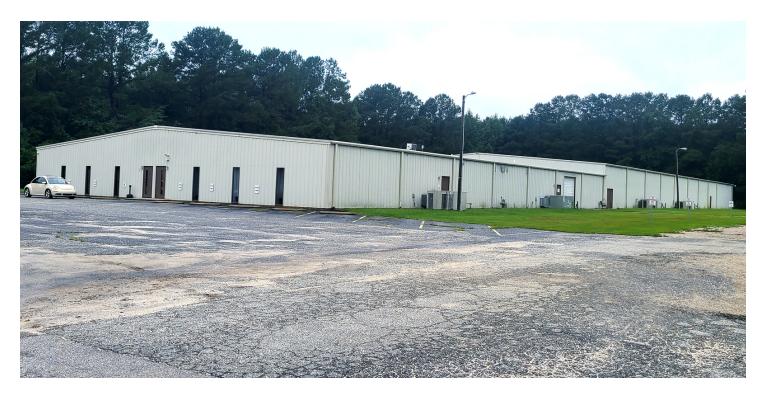

#### **PROPERTY DESCRIPTION**

Subject property is less than a mile from US Highway 378, which spans from Conway to Columbia. Building has 4,395 square feet of office space as well as 35,605 square feet of warehouse space. +/-15,000 square feet of warehouse space has gas, heat, and central air.

#### **PROPERTY HIGHLIGHTS**

- 7 Offices
- Show Room
- 2 Conference Rooms
- 6 Roll Up Doors
- 2 Loading Docks
- Ceiling Height: 13'2 clear / 15,000 sq ft
- Ceiling Height: 17' clear / 25,000 sq ft
- \$4.50/sq ft NNN | \$15,000/mo NNN