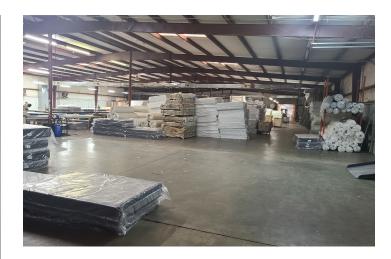

#### **PROPERTY DESCRIPTION**

Subject property is less than a mile from US Highway 378, which spans from Conway to Columbia. Building has 4,395 square feet of office space as well as 35,605 square feet of warehouse space. +/-15,000 square feet of warehouse space has gas, heat, and central air.