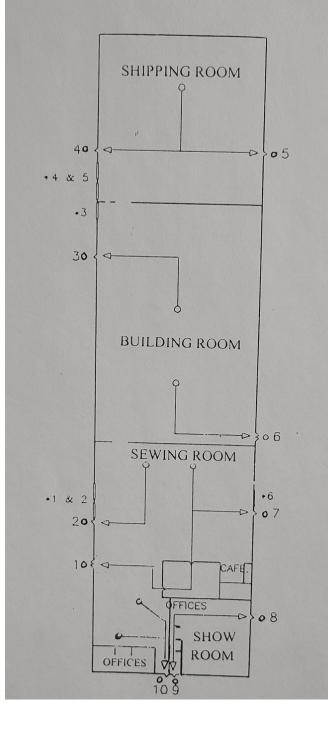

#### **PROPERTY HIGHLIGHTS**

- 7 Offices
- Show Room
- 2 Conference Rooms
- 6 Roll Up Doors
- 2 Loading Docks
- Ceiling Height: 13'2 clear / 15,000 sq ft
- Ceiling Height: 17' clear / 25,000 sq ft
- \$4.50/sq ft NNN | \$15,000/mo NNN