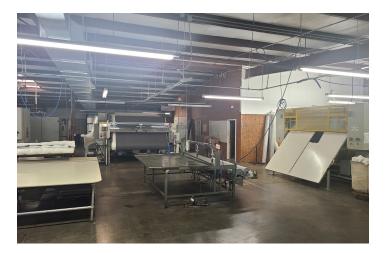

#### **PROPERTY DESCRIPTION**

Subject property is less than a mile from US Highway 378, which spans from Conway to Columbia. Building has 4,395 square feet of office space as well as 35,605 square feet of warehouse space. +/-15,000 square feet of warehouse space has gas, heat, and central air.

#### **PROPERTY HIGHLIGHTS**

- 7 Offices
- Show Room
- 2 Conference Rooms
- 6 Roll Up Doors
- 2 Loading Docks
- Ceiling Height: 13'2 clear / 15,000 sq ft
- Ceiling Height: 17' clear / 25,000 sq ft
- \$4.50/sq ft NNN | \$15,000/mo NNN