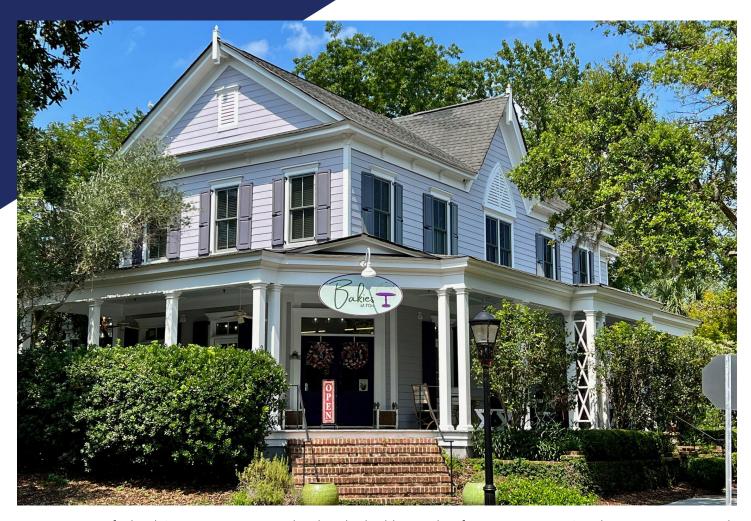

## MIXED USE OPPORTUNITY FOR SALE

264 N Shelmore Blvd | Mt. Pleasant, SC

Amazing one of a kind Opportunity! Located within the highly sought after community, I'On, this property is zoned Neighborhood Commercial, and currently set up with the first floor rented to a bakery, and the second floor residential. This beautiful building, with 1725sf each floor (3450sf total), with approx 1500sf of porches, is built to commercial code (entire bldg), and sits on a large lot (0.255 ac). The living space consists of 2 master suites with large bathrooms. Kitchen, living, and dining areas are all open. Owner used all reclaimed doors throughout. Grand kitchen island has custom made concrete counter top, and remaining counters are reclaimed antique pine. Wonderful pierced brick wall surrounds a large portion of the property. This is truly a one of a kind property.

## OFFERING SUMMARY

Owner is a licensed SC agent.

| Total Units:         | 1          | Price:     | \$1,999,999   |
|----------------------|------------|------------|---------------|
| Parcel Number:       | 5350600391 | Acres:     | 0.26 AC       |
| Number of Buildings: | 1          | Apx. SqFt: | 3,450 SF      |
| Number of Stories:   | 2          | BD/BA:     | 2 BD \ 2.5 BA |