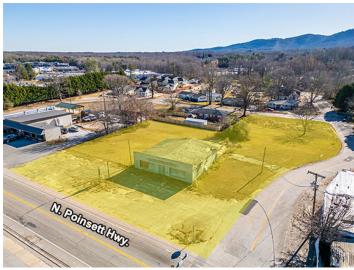

300 N Poinsett Hwy Travelers Rest, SC 29690

**Rare Commercial Land Development Opportunity** 

Submit Offers to T. Cox tcox@cbccaine.com

300 N Poinsett Hwy Travelers Rest, SC 29690

+/-1.36 Acres

### **OFFERING SUMMARY**

Lot Size:

| Improvements: | +/-2,650 S<br>Condemned Building C<br>Si    |  |
|---------------|---------------------------------------------|--|
| Zoning:       | C2 & R-M City of<br>Travelers Rest          |  |
| Location:     | Corner of N. Poinsett<br>Hwy. & Hemlock Dr. |  |

### PROPERTY HIGHLIGHTS

- · Rare commercial land development opportunity in the City of Travelers Rest, SC
- · Located in the path of growth just 9.5 miles from Downtown Greenville, SC
- Property located between Downtown Travelers Rest and N Hwy. 25 Bypass
- Only 0.7 miles to popular downtown Travelers Rest
- · Can easily be rezoned for multifamily/mixed use
- Multiple points of access from N. Poinsett Hwy., Hemlock Dr., & Thomas Dr.
- Parcels Included: Greenville County TMS Numbers 0497000503900, 0497000503800, 0497000504000, & 0497000500701
- Beautification of N. Poinsett Hwy. in progress including extension of The Swamp Rabbit Trail across the street from the property scheduled to be completed by the end of 2024
- Close proximity to Gateway Elementary School, Northwest Middle School, Travelers Rest High School, & Furman University