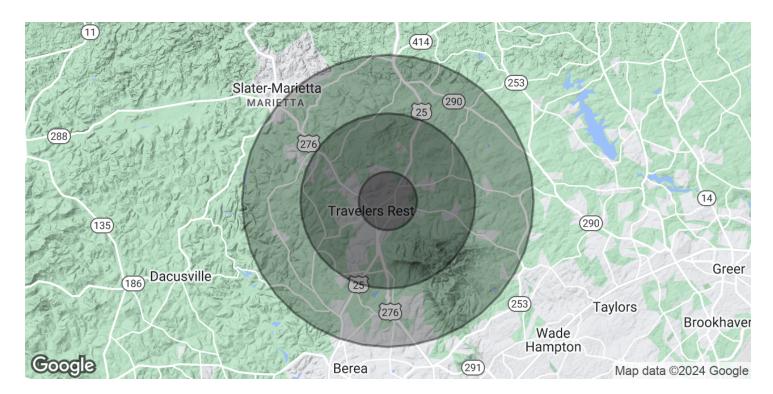

300 N Poinsett Hwy Travelers Rest, SC 29690

300 N Poinsett Hwy Travelers Rest, SC 29690

300 N Poinsett Hwy Travelers Rest, SC 29690

| POPULATION           | 1 MILE    | 3 MILES   | 5 MILES   |
|----------------------|-----------|-----------|-----------|
| Total Population     | 2,298     | 14,626    | 38,247    |
| Average Age          | 34.8      | 43.5      | 41.9      |
| Average Age (Male)   | 32        | 42.9      | 39.7      |
| Average Age (Female) | 38.6      | 45        | 43.6      |
| HOUSEHOLDS & INCOME  | 1 MILE    | 3 MILES   | 5 MILES   |
| Total Households     | 955       | 5,770     | 15,088    |
| # of Persons per HH  | 2.4       | 2.5       | 2.5       |
| Average HH Income    | \$49,127  | \$76,588  | \$72,917  |
| Average House Value  | \$173,238 | \$247,088 | \$215,964 |