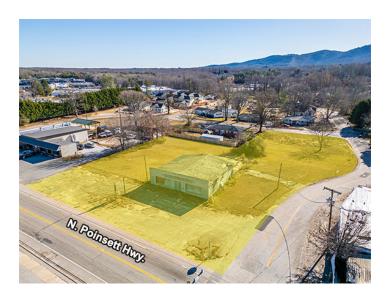

300 N Poinsett Hwy Travelers Rest, SC 29690

**Rare Commercial Land Development Opportunity** 

Submit Offers to T. Cox tcox@cbccaine.com

300 N Poinsett Hwy Travelers Rest, SC 29690

+/-1.36 Acres

### PROPERTY HIGHLIGHTS

- · Rare commercial land development opportunity in the City of Travelers Rest, SC
- · Located in the path of growth just 9.5 miles from Downtown Greenville, SC
- Property located between Downtown Travelers Rest and N Hwy. 25 Bypass
- Only 0.7 miles to popular downtown Travelers Rest
- · Can easily be rezoned for multifamily/mixed use
- Multiple points of access from N. Poinsett Hwy., Hemlock Dr., & Thomas Dr.
- Parcels Included: Greenville County TMS Numbers 0497000503900, 0497000503800, 0497000504000, & 0497000500701
- Beautification of N. Poinsett Hwy. in progress including extension of The Swamp Rabbit Trail across the street from the property scheduled to be completed by the end of 2024
- Close proximity to Gateway Elementary School, Northwest Middle School, Travelers Rest High School, & Furman University