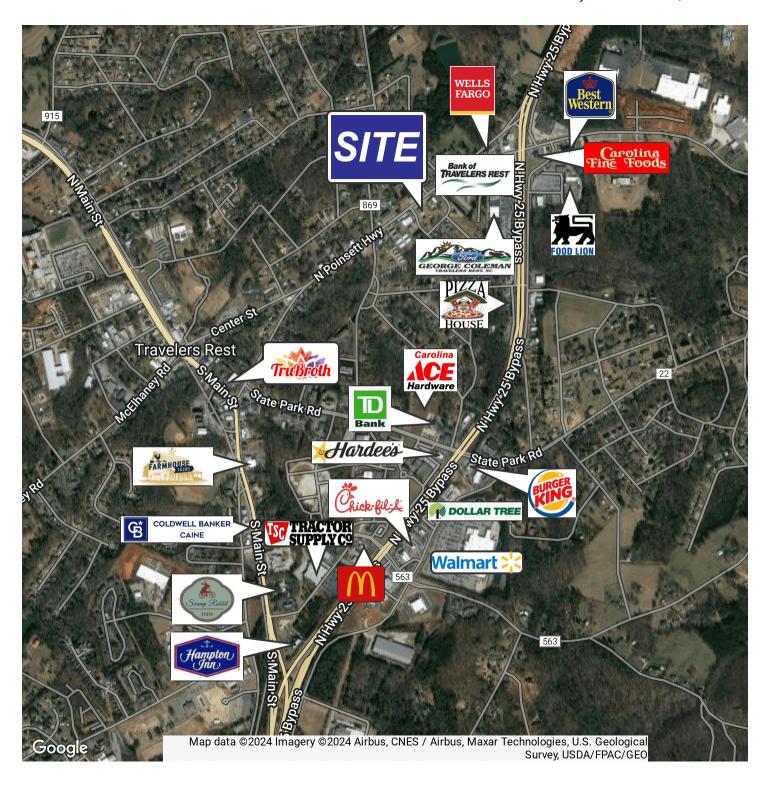

### PROPERTY HIGHLIGHTS

- · Rare commercial land development opportunity in the City of Travelers Rest, SC
- · Located in the path of growth just 9.5 miles from Downtown Greenville, SC
- Property located between Downtown Travelers Rest and N Hwy. 25 Bypass
- Only 0.7 miles to popular downtown Travelers Rest
- · Can easily be rezoned for multifamily/mixed use
- Multiple points of access from N. Poinsett Hwy., Hemlock Dr., & Thomas Dr.
- Parcels Included: Greenville County TMS Numbers 0497000503900, 0497000503800, 0497000504000, & 0497000500701
- Beautification of N. Poinsett Hwy. in progress including extension of The Swamp Rabbit Trail across the street from the property scheduled to be completed by the end of 2024
- Close proximity to Gateway Elementary School, Northwest Middle School, Travelers Rest High School, & Furman University