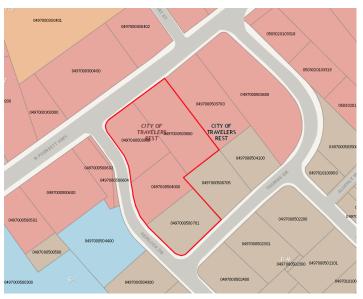

### PROPERTY HIGHLIGHTS

- · Rare commercial land development opportunity in the City of Travelers Rest, SC
- · Located in the path of growth just 9.5 miles from Downtown Greenville, SC
- Property located between Downtown Travelers Rest and N Hwy. 25 Bypass
- Only 0.7 miles to popular downtown Travelers Rest
- · Can easily be rezoned for multifamily/mixed use
- Multiple points of access from N. Poinsett Hwy., Hemlock Dr., & Thomas Dr.
- Parcels Included: Greenville County TMS Numbers 0497000503900, 0497000503800, 0497000504000, & 0497000500701
- Beautification of N. Poinsett Hwy. in progress including extension of The Swamp Rabbit Trail across the street from the property scheduled to be completed by the end of 2024
- Close proximity to Gateway Elementary School, Northwest Middle School, Travelers Rest High School, & Furman University