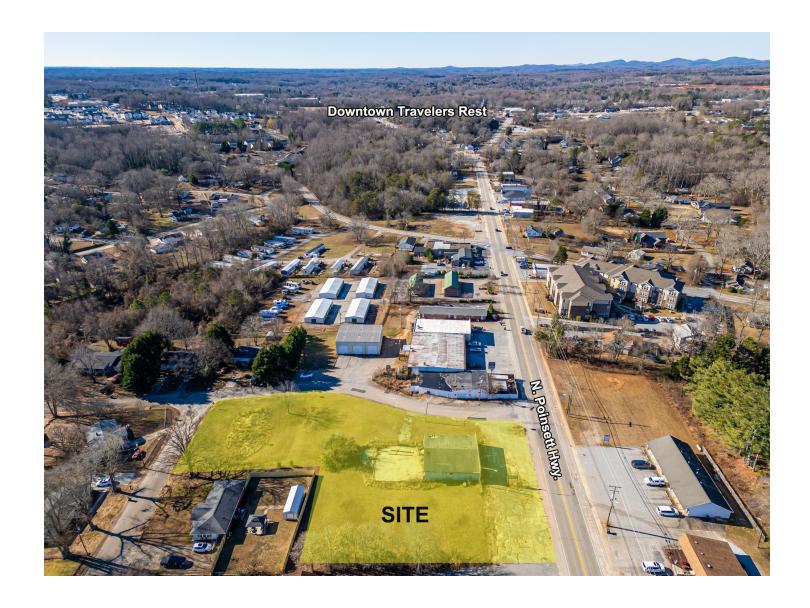

300 N Poinsett Hwy Travelers Rest, SC 29690

**Rare Commercial Land Development Opportunity** 

Submit Offers to T. Cox tcox@cbccaine.com

300 N Poinsett Hwy Travelers Rest, SC 29690

+/-1.36 Acres

### PROPERTY HIGHLIGHTS

- · Rare commercial land development opportunity in the City of Travelers Rest, SC
- · Located in the path of growth just 9.5 miles from Downtown Greenville, SC
- Property located between Downtown Travelers Rest and N Hwy. 25 Bypass
- Only 0.7 miles to popular downtown Travelers Rest
- · Can easily be rezoned for multifamily/mixed use
- Multiple points of access from N. Poinsett Hwy., Hemlock Dr., & Thomas Dr.
- Parcels Included: Greenville County TMS Numbers 0497000503900, 0497000503800, 0497000504000, & 0497000500701
- Beautification of N. Poinsett Hwy. in progress including extension of The Swamp Rabbit Trail across the street from the property scheduled to be completed by the end of 2024
- Close proximity to Gateway Elementary School, Northwest Middle School, Travelers Rest High School, & Furman University