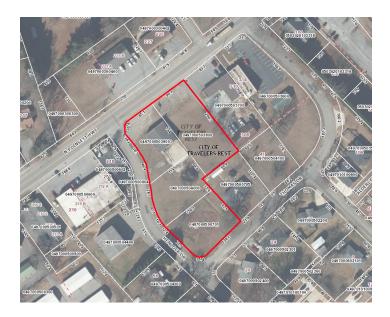

### **OFFERING SUMMARY**

Lot Size:

| Improvements: | +/-2,650 S<br>Condemned Building C<br>Si    |  |
|---------------|---------------------------------------------|--|
| Zoning:       | C2 & R-M City of<br>Travelers Rest          |  |
| Location:     | Corner of N. Poinsett<br>Hwy. & Hemlock Dr. |  |

### PROPERTY HIGHLIGHTS

- · Rare commercial land development opportunity in the City of Travelers Rest, SC
- · Located in the path of growth just 9.5 miles from Downtown Greenville, SC
- Property located between Downtown Travelers Rest and N Hwy. 25 Bypass
- Only 0.7 miles to popular downtown Travelers Rest
- · Can easily be rezoned for multifamily/mixed use
- Multiple points of access from N. Poinsett Hwy., Hemlock Dr., & Thomas Dr.
- Parcels Included: Greenville County TMS Numbers 0497000503900, 0497000503800, 0497000504000, & 0497000500701
- Beautification of N. Poinsett Hwy. in progress including extension of The Swamp Rabbit Trail across the street from the property scheduled to be completed by the end of 2024
- Close proximity to Gateway Elementary School, Northwest Middle School, Travelers Rest High School, & Furman University