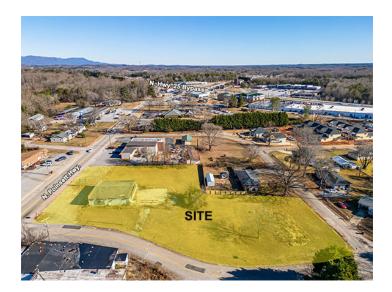

300 N Poinsett Hwy Travelers Rest, SC 29690

**Rare Commercial Land Development Opportunity** 

Submit Offers to T. Cox tcox@cbccaine.com

300 N Poinsett Hwy Travelers Rest, SC 29690

+/-1.36 Acres

### PROPERTY HIGHLIGHTS

- · Rare commercial land development opportunity in the City of Travelers Rest, SC
- · Located in the path of growth just 9.5 miles from Downtown Greenville, SC
- Property located between Downtown Travelers Rest and N Hwy. 25 Bypass
- Only 0.7 miles to popular downtown Travelers Rest
- · Can easily be rezoned for multifamily/mixed use
- Multiple points of access from N. Poinsett Hwy., Hemlock Dr., & Thomas Dr.
- Parcels Included: Greenville County TMS Numbers 0497000503900, 0497000503800, 0497000504000, & 0497000500701
- Beautification of N. Poinsett Hwy. in progress including extension of The Swamp Rabbit Trail across the street from the property scheduled to be completed by the end of 2024
- Close proximity to Gateway Elementary School, Northwest Middle School, Travelers Rest High School, & Furman University