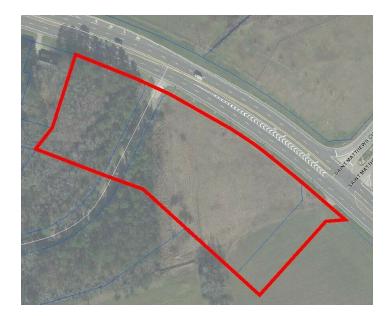

# HIGHWAY 521 SOUTH AND WAYCROSS CIRCLE

Highway 521 South and Waycross Circle, Sumter, SC 29153

#### **OFFERING SUMMARY**

| Sale Price:    | \$495,000          |
|----------------|--------------------|
| Available SF:  | +/- 191,228        |
| Lot Size:      | +/- 4.39 Acres     |
| Zoning:        | General Commercial |
| Traffic Count: | 8,200              |

### PROPERTY OVERVIEW

Property located on Highway 521 South at the intersection of Waycross Circle. Property is directly across from Continental Tire.

## **PROPERTY HIGHLIGHTS**

- +/- 776 ft frontage road
- · 8,200 daily traffic count
- 10 minutes from I-95
- · Across from Continental Tire

O: 803 934 6597 | C: 803 934 6597 | davis@cbccornerstone.com

Heather Tickel 803 778 1139 htickel@cbccornerstone.com