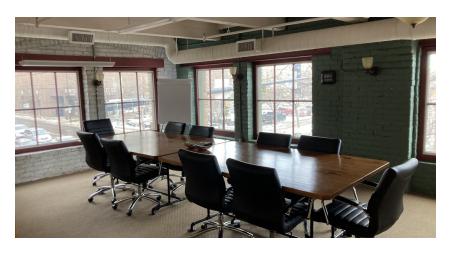

\*\$11.25/SF/YR (\$1,360/Month) Includes All Occupancy Expenses EXCEPT Electricity (Avg. \$90/Month), Internet and Janitorial

\*Open Concept with a 225 SF Office "Area", 330 SF Conference Room and Plenty of Open Space to Design Own Layout

\*Current Tenant Houses 4-5 Employees & Utilizes the Conference Room As Such

\*Free 2-Hour Parking (8-10 Spaces) Just Outside Building, Along Montana Ave. Parking Garage Space Available Near Northern Hotel.