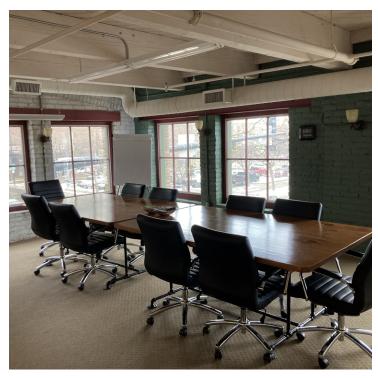

\*\$11.25/SF/YR (\$1,360/Month) Includes All Occupancy Expenses EXCEPT Electricity (Avg. \$90/Month), Internet and Janitorial

\*Open Concept with a 225 SF Office "Area", 330 SF Conference Room and Plenty of Open Space to Design Own Layout

\*Current Tenant Houses 4-5 Employees & Utilizes the Conference Room As Such

\*Free 2-Hour Parking (8-10 Spaces) Just Outside Building, Along Montana Ave. Parking Garage Space Available Near Northern Hotel.