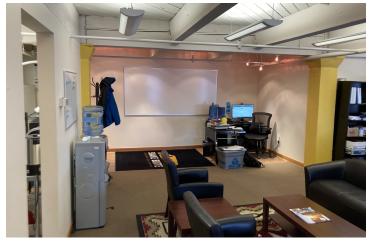

\*\$11.25/SF/YR (\$1,360/Month) Includes All Occupancy Expenses EXCEPT Electricity (Avg. \$90/Month), Internet and Janitorial

\*Open Concept with a 225 SF Office "Area", 330 SF Conference Room and Plenty of Open Space to Design Own Layout

\*Current Tenant Houses 4-5 Employees & Utilizes the Conference Room As Such

\*Free 2-Hour Parking (8-10 Spaces) Just Outside Building, Along Montana Ave. Parking Garage Space Available Near Northern Hotel.