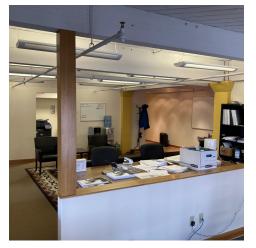

### **PROPERTY OVERVIEW**

\*1,450 SF of Class A Office Space in Prime Location of Historic Downtown Billings

\*Perfect for Any Professional Business Looking to Start-Up, Relocate or Expand their Operation

\*\$11.25/SF/YR (\$1,360/Month) Includes All Occupancy Expenses EXCEPT Electricity (Avg. \$90/Month), Internet and Janitorial

\*Open Concept with a 225 SF Office "Area", 330 SF Conference Room and Plenty of Open Space to Design Own Layout

\*Current Tenant Houses 4-5 Employees & Utilizes the Conference Room As Such

\*Free 2-Hour Parking (8-10 Spaces) Just Outside Building, Along Montana Ave. Parking Garage Space Available Near Northern Hotel.