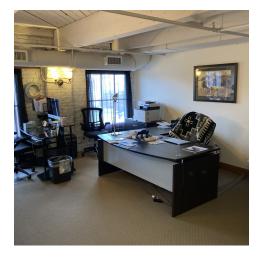

\*\$11.25/SF/YR (\$1,360/Month) Includes All Occupancy Expenses EXCEPT Electricity (Avg. \$90/Month), Internet and Janitorial

\*Open Concept with a 225 SF Office "Area", 330 SF Conference Room and Plenty of Open Space to Design Own Layout