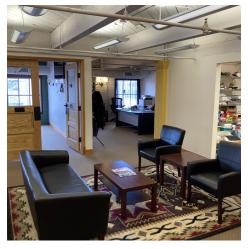

### **PROPERTY OVERVIEW**

\*1,450 SF of Class A Office Space in Prime Location of Historic Downtown Billings

\*Perfect for Any Professional Business Looking to Start-Up, Relocate or Expand their Operation

\*\$11.25/SF/YR (\$1,360/Month) Includes All Occupancy Expenses EXCEPT Electricity (Avg. \$90/Month), Internet and Janitorial

\*Open Concept with a 225 SF Office "Area", 330 SF Conference Room and Plenty of Open Space to Design Own Layout

\*Current Tenant Houses 4-5 Employees & Utilizes the Conference Room As Such

\*Free 2-Hour Parking (8-10 Spaces) Just Outside Building, Along Montana Ave. Parking Garage Space Available Near Northern Hotel.