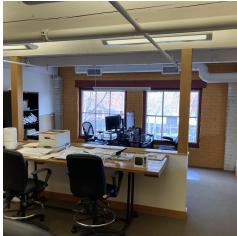

### **PROPERTY OVERVIEW**

\*1,450 SF of Class A Office Space in Prime Location of Historic Downtown Billings

\*Perfect for Any Professional Business Looking to Start-Up, Relocate or Expand their Operation

\*\$11.25/SF/YR (\$1,360/Month) Includes All Occupancy Expenses EXCEPT Electricity (Avg. \$90/Month), Internet and Janitorial

\*Open Concept with a 225 SF Office "Area", 330 SF Conference Room and Plenty of Open Space to Design Own Layout