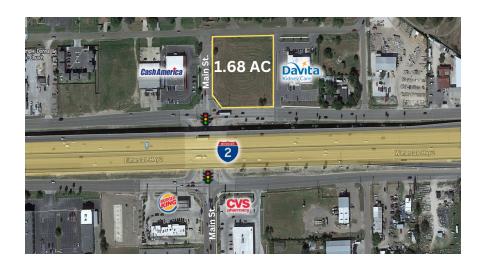

#### PROPERTY DESCRIPTION

Retail Pad Site opportunity on Interstate 2. Property benefits from direct access on and off IH2 at Main St in Donna. High traffic counts and strong retail synergy make this site ideal for single tenant retail use: QSR, Large Format Restaurant, Bank, and C-store with fuel.

#### PROPERTY HIGHLIGHTS

- · Excellent Visibility
- Expressway Frontage
- Corner Lot
- · Signalized Intersection

#### **OFFERING SUMMARY**

| Sale Price: | \$1,499,000       |
|-------------|-------------------|
| Lot Size:   | 1.681 Acres       |
| Market:     | Rio Grande Valley |
| Submarket:  | Donna             |