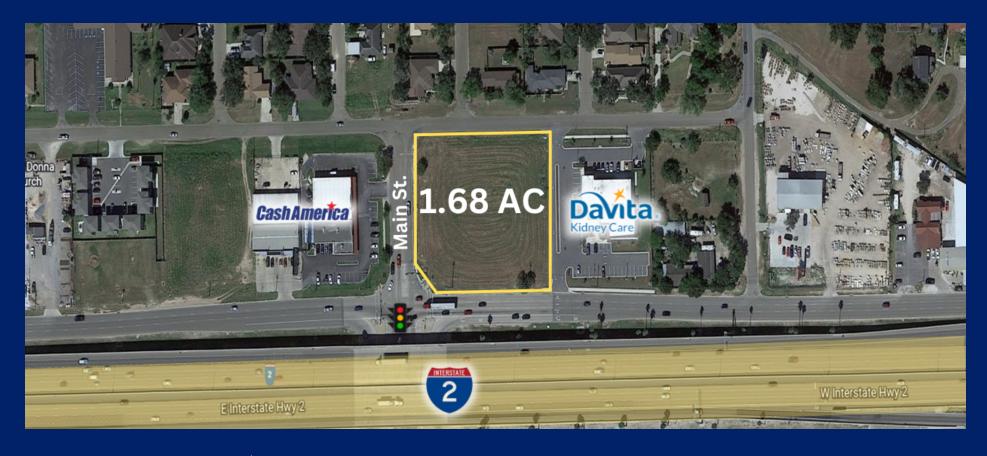

#### PROPERTY DESCRIPTION

Retail Pad Site opportunity on Interstate 2. Property benefits from direct access on and off IH2 at Main St in Donna. High traffic counts and strong retail synergy make this site ideal for single tenant retail use: QSR, Large Format Restaurant, Bank, and C-store with fuel.

#### PROPERTY HIGHLIGHTS

- · Excellent Visibility
- Expressway Frontage
- Corner Lot
- · Signalized Intersection

#### **OFFERING SUMMARY**

| Sale Price: | \$1,499,000       |
|-------------|-------------------|
| Lot Size:   | 1.681 Acres       |
| Market:     | Rio Grande Valley |
| Submarket:  | Donna             |