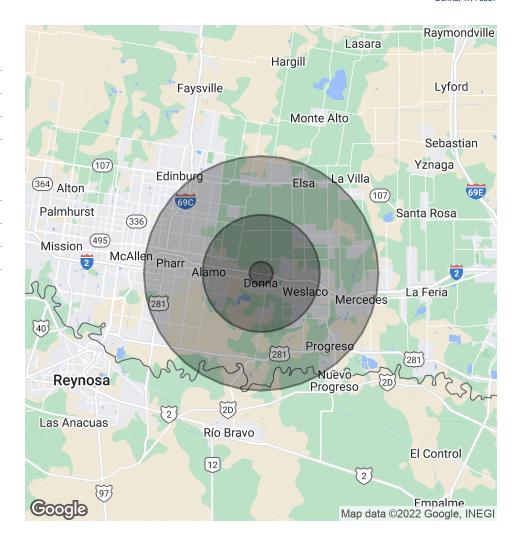

| DEMOGRAPHICS      | 1 MILE   | 5 MILES  | 10 MILES |
|-------------------|----------|----------|----------|
| Total Households  | 1,521    | 26,979   | 86,484   |
| Total Population  | 4,983    | 97,768   | 318,204  |
| Average HH Income | \$33,334 | \$39,788 | \$40,449 |

#### NEC INTERSTATE 2 & MAIN STREET

Donna, TX 78537

| POPULATION           | 1 MILE | 5 MILES | 10 MILES |
|----------------------|--------|---------|----------|
| Total Population     | 4,983  | 97,768  | 318,204  |
| Average Age          | 32.9   | 29.4    | 28.4     |
| Average Age (Male)   | 33.4   | 28.5    | 27.2     |
| Average Age (Female) | 32.6   | 29.8    | 29.6     |
|                      |        |         |          |

| HOUSEHOLDS & INCOME | 1 MILE   | 5 MILES  | 10 MILES |
|---------------------|----------|----------|----------|
| Total Households    | 1,521    | 26,979   | 86,484   |
| # of Persons per HH | 3.3      | 3.6      | 3.7      |
| Average HH Income   | \$33,334 | \$39,788 | \$40,449 |
| Average House Value |          | \$73,258 | \$79,832 |