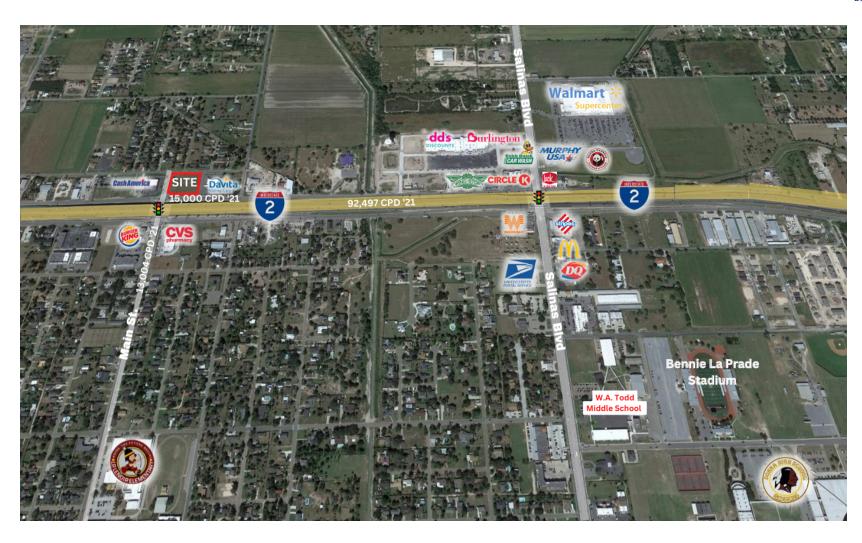

#### PROPERTY DESCRIPTION

Retail Pad Site opportunity on Interstate 2. Property benefits from direct access on and off IH2 at Main St in Donna. High traffic counts and strong retail synergy make this site ideal for single tenant retail use: QSR, Large Format Restaurant, Bank, and C-store with fuel.

#### PROPERTY HIGHLIGHTS

- · Excellent Visibility
- Expressway Frontage
- Corner Lot
- · Signalized Intersection