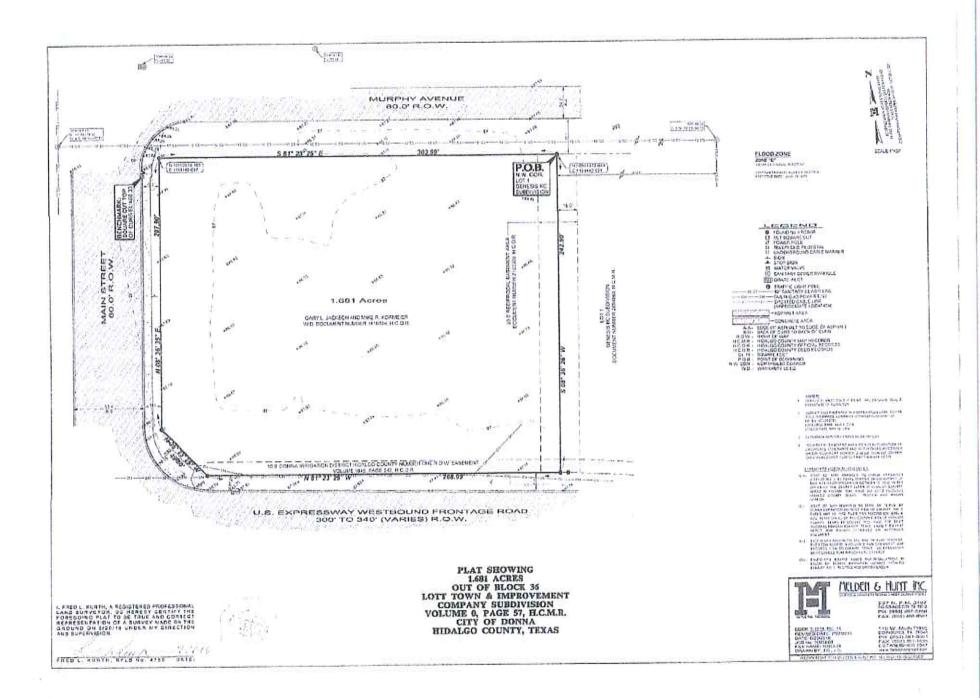

#### **OFFERING SUMMARY**

| Sale Price: | \$1,499,000       |
|-------------|-------------------|
| Lot Size:   | 1.681 Acres       |
| Market:     | Rio Grande Valley |
| Submarket:  | Donna             |