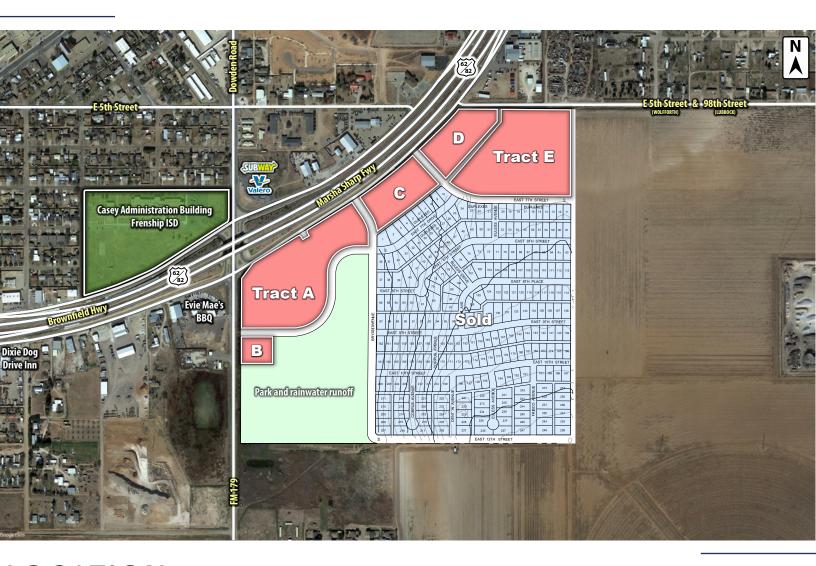

# **Demographics**

CBCWORLDWIDE.COM

Beau Tucker, CCIM 806.470.3944 BTucker@CBCWorldwide.com CBCLandMan.com

| POPULATION                              | 1 MILE            | 3 MILES              | 5 MILES               |
|-----------------------------------------|-------------------|----------------------|-----------------------|
| TOTAL POPULATION                        | 400               | 21,962               | 86,898                |
| MEDIAN AGE                              | 31.4              | 30.5                 | 32.4                  |
| MEDIAN AGE (MALE)                       | 26.0              | 29.9                 | 31.7                  |
| MEDIAN AGE (FEMALE)                     | 34.7              | 31.4                 | 33.5                  |
|                                         |                   |                      |                       |
|                                         |                   |                      |                       |
| <b>HOUSEHOLDS &amp; INCOME</b>          | 1 MILE            | 3 MILES              | 5 MILES               |
| HOUSEHOLDS & INCOME TOTAL HOUSEHOLDS    | <b>1 MILE</b> 125 | <b>3 MILES</b> 8,510 | <b>5 MILES</b> 35,784 |
|                                         |                   |                      |                       |
| TOTAL HOUSEHOLDS                        | 125               | 8,510                | 35,784                |
| TOTAL HOUSEHOLDS<br># OF PERSONS PER HH | 125<br>3.2        | 8,510<br>2.6         | 35,784<br>2.4         |