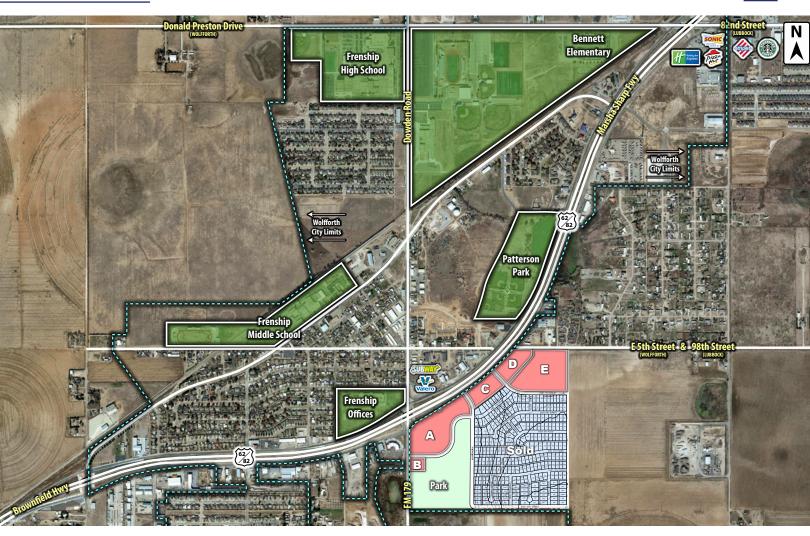

### LOCATION

Located on the Brownfield Highway in between FM 179 & E 5th Street in Wolfforth.

# **DESCRIPTION**

Large commercial tracts of land available in Wolfforth's newest and largest multi-use development. This project will feature 20 acres for commercial retail and office, 11 acres for multifamily, a 66-acre 259 home proposed subdivision and dedicated land for parks and water runoff. All of Wolfforth and southwest Lubbock are easily accessible from the development and tracts will be built up out of the floodplain.