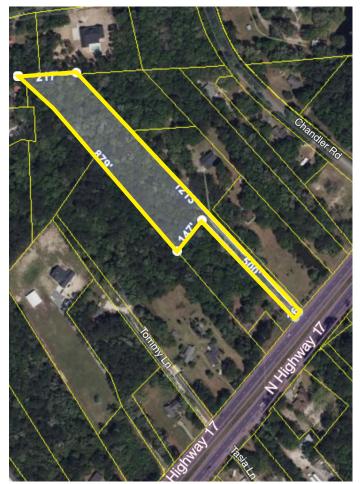

## OFFERING SUMMARY

Lease Rate: \$100,000 - \$180,000/Year Total Acres: 4.6 Acres

Total Available: 40,000 SF

TMS #: 615-00-00-071,072

Sub Type: Shopping Center

County: Charleston County

Zoning: Charleston - PD - Planned Development