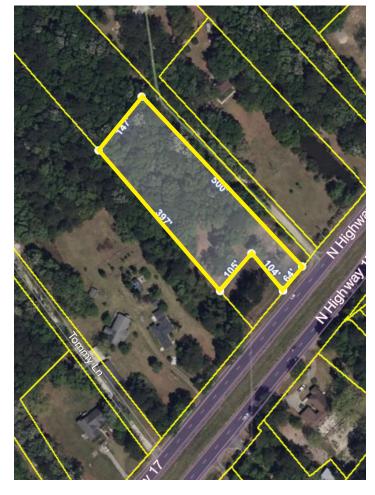

## OFFERING SUMMARY

Lease Rate: \$100,000 - \$180,000/Year Total Acres: 4.6 Acres

Total Available: 40,000 SF

TMS #: 615-00-00-071,072

Sub Type: Shopping Center

County: Charleston County

Zoning: Charleston - PD - Planned Development