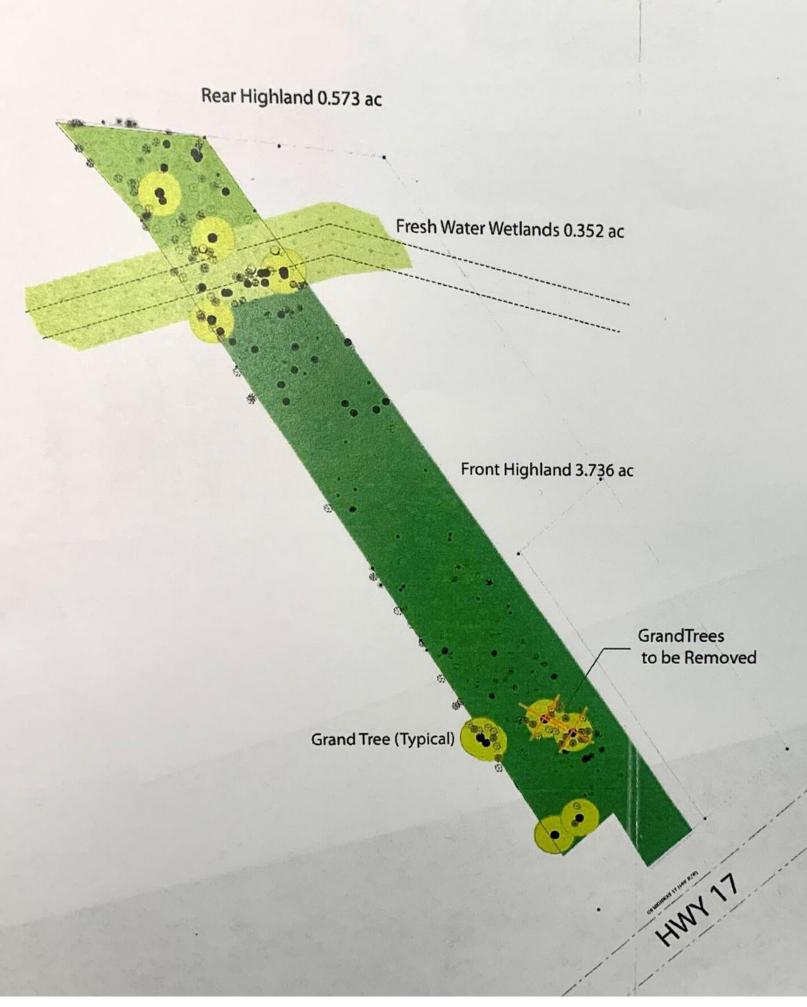

## OFFERING SUMMARY

Lease Rate: \$100,000 - \$180,000/Year Total Acres: 4.6 Acres

Total Available: 40,000 SF

TMS #: 615-00-00-071,072

Sub Type: Shopping Center

County: Charleston County

Zoning: Charleston - PD - Planned Development