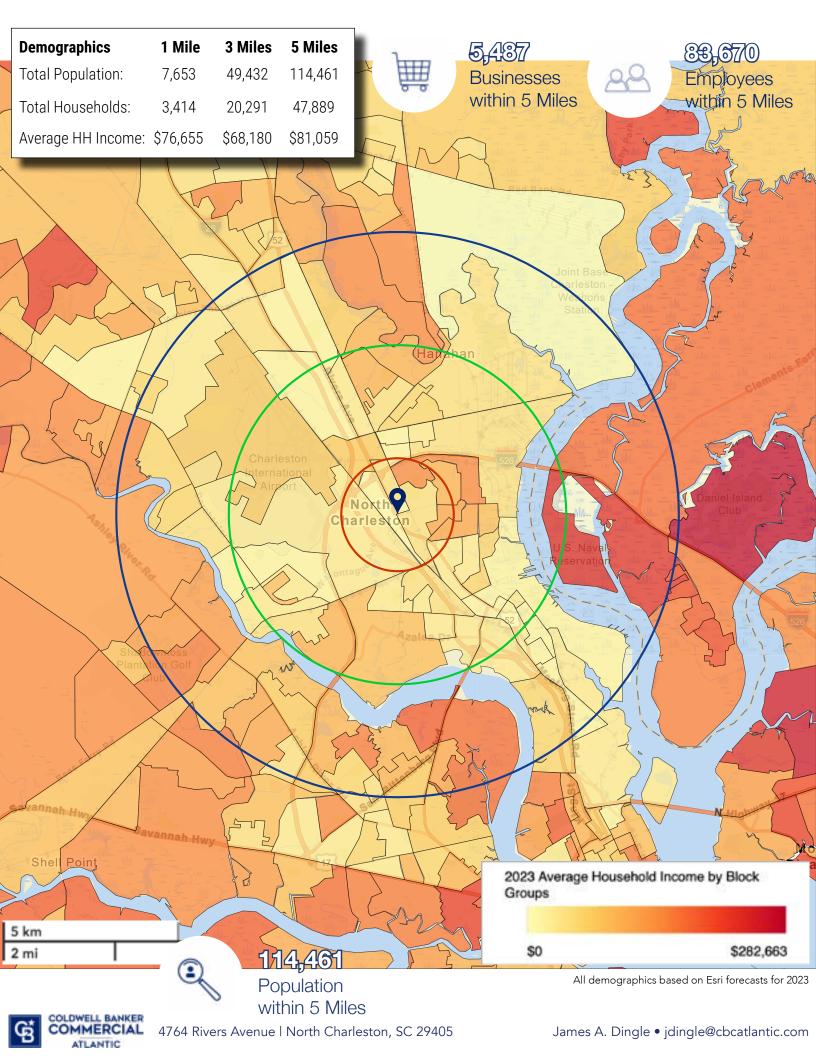

Prepared by Esri Latitude: 32.87874

Latitude: 32.87874 Longitude: -80.00479

Average Daily Traffic Volume

Up to 6,000 vehicles per day

△6,001 - 15,000

△15,001 - 30,000

△30,001 - 50,000

△50,001 - 100,000

△More than 100,000 per day

March 11, 2024

James A. Dingle (C) 843.822.4311 jdingle@cbcatlantic.com 3506 W Montague Ave Suite 200 **COLDWELL BANKER** North Charleston, SC 29418 843.744.9877 cbcatlantic.com | cbcretailatlantic.com ATLANTIC This information has been obtained from sources believed reliable but has not been verified for accuracy or completeness. Coldwell Banker Commercial Atlantic makes no quarantee, representation or warranty and accepts no responsibility or liability as to the accuracy, completeness, or reliability of the information contained herein. You should conduct a careful, independent investigation of the property and verify all information. Any reliance on this information is solely at your own risk.