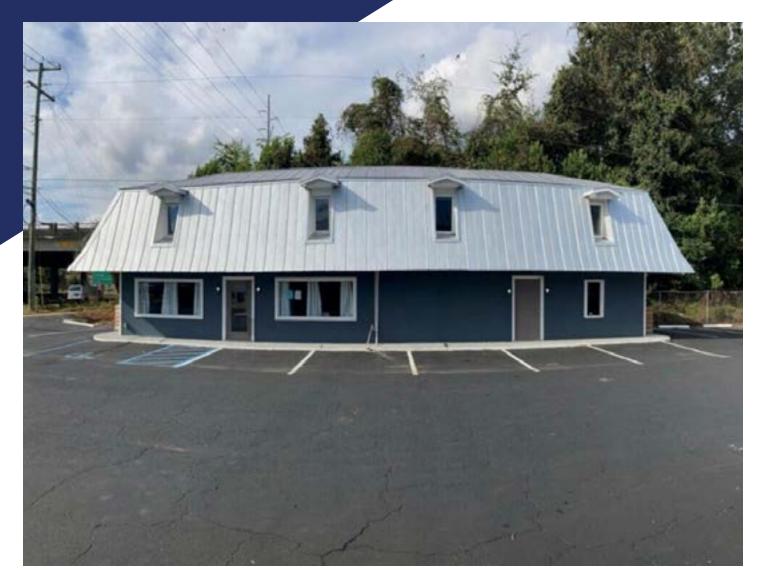

## PROPERTY OVERVIEW

600 sf office space for lease. 2 spacious rooms and 1 restroom. Great for an attorney, contractor or entrepreneur needing office space near Rivers Avenue and Park Circle area. Virtual Tour