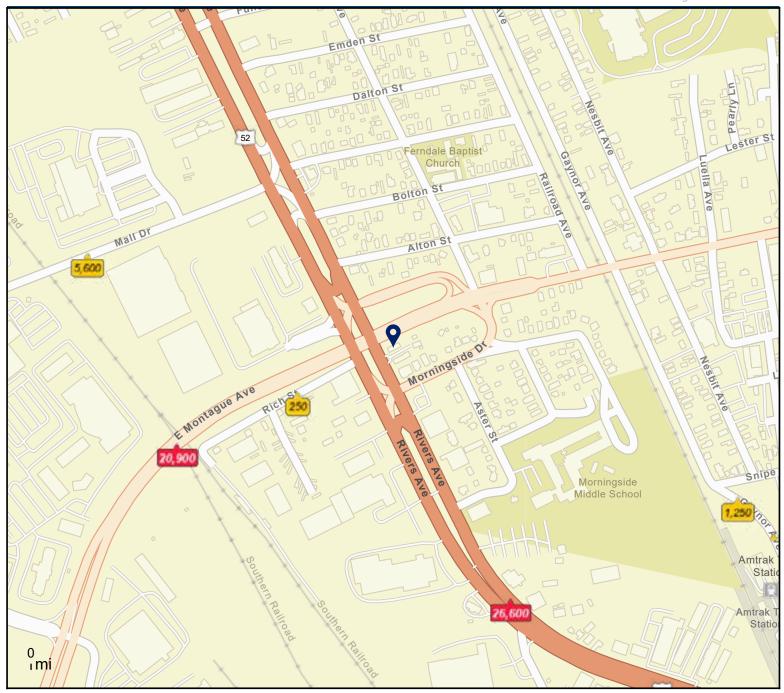

Prepared by Esri Latitude: 32.87874

Latitude: 32.87874 Longitude: -80.00479

Average Daily Traffic Volume

Up to 6,000 vehicles per day

△6,001 - 15,000

△15,001 - 30,000

△30,001 - 50,000

△50,001 - 100,000

△More than 100,000 per day

March 11, 2024

James A. Dingle (C) 843.822.4311 jdingle@cbcatlantic.com 3506 W Montague Ave Suite 200 **COLDWELL BANKER** North Charleston, SC 29418 843.744.9877 cbcatlantic.com | cbcretailatlantic.com ATLANTIC This information has been obtained from sources believed reliable but has not been verified for accuracy or completeness. Coldwell Banker Commercial Atlantic makes no quarantee, representation or warranty and accepts no responsibility or liability as to the accuracy, completeness, or reliability of the information contained herein. You should conduct a careful, independent investigation of the property and verify all information. Any reliance on this information is solely at your own risk.