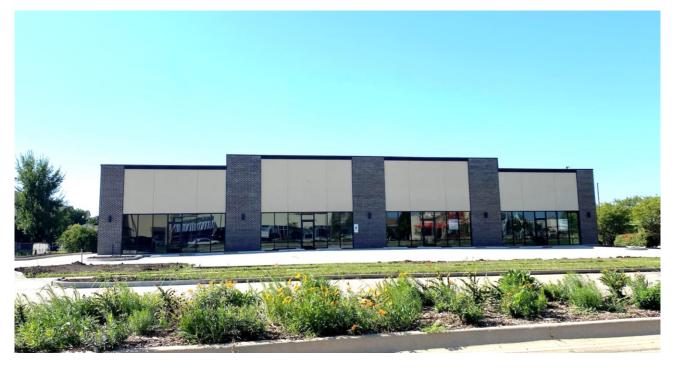

#### AREA DESCRIPTION

art retail spaces.

PROPERTY DESCRIPTION

The subject property is ideally located just west of the brand-new Costco. Major retailers in the area include Menards, Target, Macy's, Dick's Sporting Goods, Sam's Club, Meijer, Aldi, Walmart Supercenter, Ashley Furniture, Kohl's, PetSmart, Hobby Lobby, and many more.

New construct offering 2 drive thrus. Suite 1 and 4 will have 2,248 SF and Suite 3 will have

2,224 SF. The space will come in vanilla box, plenty of parking with 68 parking spaces on this site. The building will have state of the