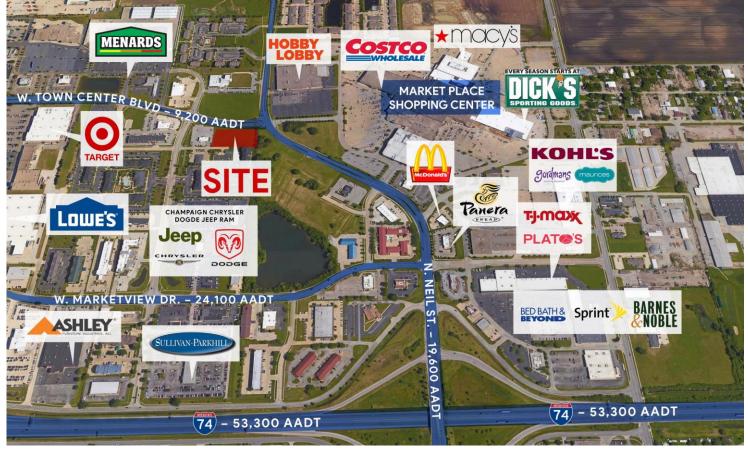

### **AERIAL**

JAY SIKORSKI 217-352-7712 jas@cbcdr.com cbcdr.com

#### AREA DESCRIPTION

art retail spaces.

PROPERTY DESCRIPTION

The subject property is ideally located just west of the brand-new Costco. Major retailers in the area include Menards, Target, Macy's, Dick's Sporting Goods, Sam's Club, Meijer, Aldi, Walmart Supercenter, Ashley Furniture, Kohl's, PetSmart, Hobby Lobby, and many more.