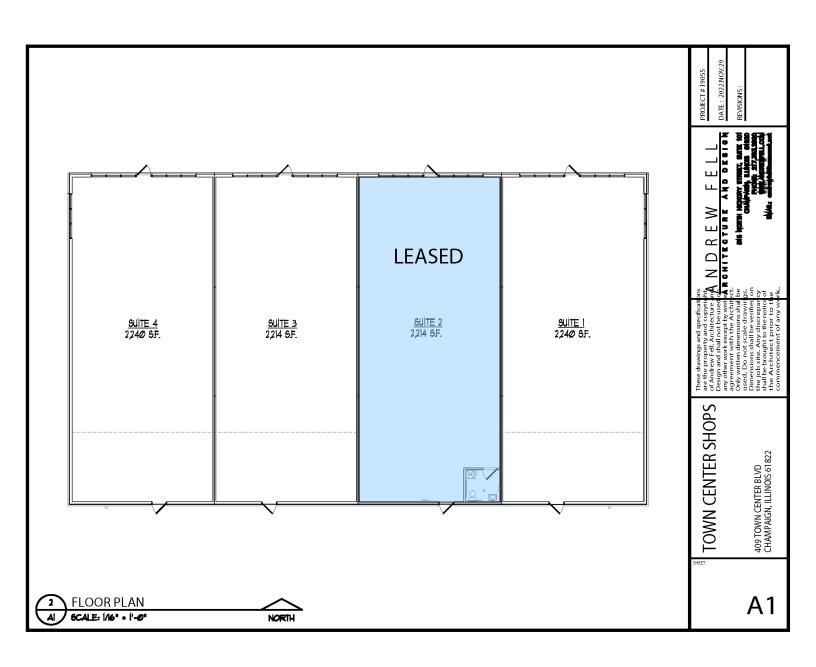

### **FLOOR PLAN**

JAY SIKORSKI 217-352-7712 jas@cbcdr.com cbcdr.com

New construct offering 2 drive thrus. Suite 1 and 4 will have 2,248 SF and Suite 3 will have

2,224 SF. The space will come in vanilla box, plenty of parking with 68 parking spaces on this site. The building will have state of the