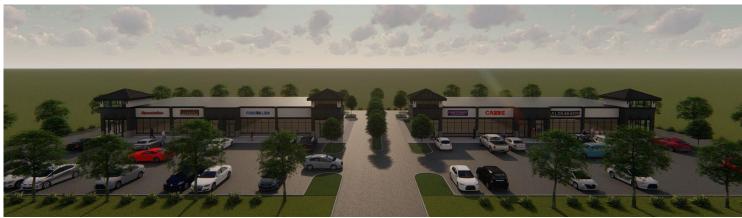

## NEW CONSTRUCTION - TOWN CENTER PLAZA WITH 2 DRIVE-THRUS

LEASE PRICE: \$18.00 / SF / NNN = \$5.20

New construct offering 2 drive thrus. Suite 1 and 4 will have 2,248 SF and Suite 3 will have

2,224 SF. The space will come in vanilla box, plenty of parking with 68 parking spaces on this site. The building will have state of the