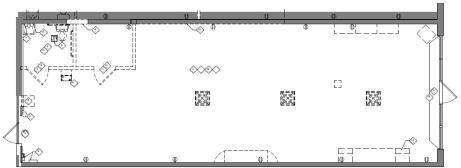

### OFFERING SUMMARY

| Building Size: | 104,560 SF          |
|----------------|---------------------|
| Available SF:  | 1,204 SF            |
| Year Built:    | 2008                |
| Zoning:        | CG                  |
| Market:        | Indian River County |
| Traffic Count: | 37,000              |

### PROPERTY HIGHLIGHTS

- · An exclusive opportunity to lease prime retail space at a highly sought-after retail center
- The center offers exceptional visibility, is easily accessible, and offers ample parking
- Available for immediate occupancy Class A retail space with an open floor plan
- · An exceptional retail center poised for any user to establish a prominent business

| SPACES           | LEASE RATE    | SPACE SIZE |
|------------------|---------------|------------|
| 5929 20th Street | \$28.00 SF/yr | 1,204 SF   |