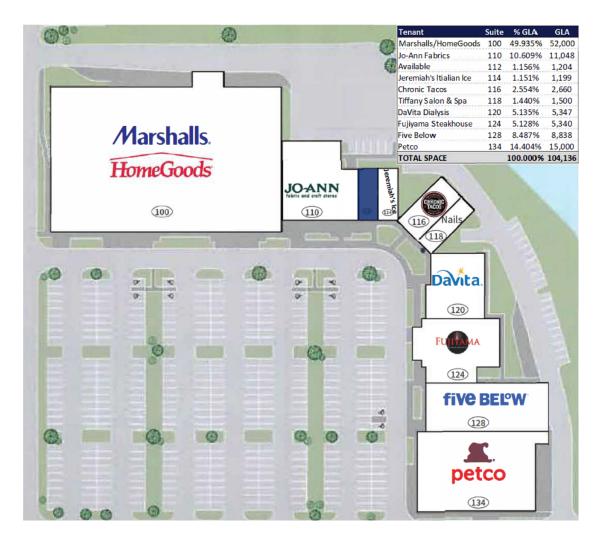

### OFFERING SUMMARY

| Building Size: | 104,560 SF          |
|----------------|---------------------|
| Available SF:  | 1,204 SF            |
| Year Built:    | 2008                |
| Zoning:        | CG                  |
| Market:        | Indian River County |
| Traffic Count: | 37,000              |

| SPACES           | LEASE RATE    | SPACE SIZE |
|------------------|---------------|------------|
| 5929 20th Street | \$28.00 SF/yr | 1,204 SF   |

SPACES LEASE RATE (NNN) SPACE SIZE 5929 20th Street \$28.00 SF/yr 1,204 SF

### LOCATION DESCRIPTION

Located on State Road 60, The Century Town Center, anchored by Marshalls and HomeGoods, is prominently positioned and surrounded by national retail tenants. Adjacent to Home Depot, with over 37,000 Vehicles per day, the neighborhood shopping center is in the center of Vero Beach's main retail corridor. The easily accessible center is nestled in the heart of a densely populated and growing area, ensuring steady foot traffic throughout the day. The center is complemented by an appealing mix of local and national tenants, creating a diverse shopping environment that attracts a broad range of consumers from local and regional communities. You'll find a mix of residential areas, schools, and other commercial establishments in the vicinity, creating a high-demand retail environment. Century Town Center's prime location and the presence of popular anchor tenants make it an ideal shopping center for any retail business looking to expand its reach.