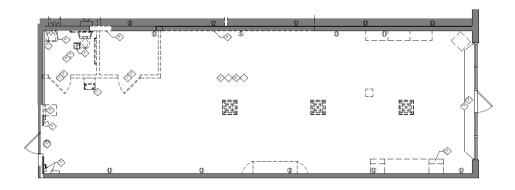

### PROPERTY HIGHLIGHTS

- An exclusive opportunity to lease prime retail space at a highly sought-after retail center
- The center offers exceptional visibility, is easily accessible, and offers ample parking
- Available for immediate occupancy Class A retail space with an open floor plan
- This prominent retail center, anchored by national retailers, drives consistent traffic
- Vero Beach, Florida, is growing exponentially and offers a live/work/play lifestyle
- An exceptional retail center poised for any user to establish a prominent business

SPACES LEASE RATE (NNN) SPACE SIZE 5929 20th Street \$28.00 SF/yr 1,204 SF