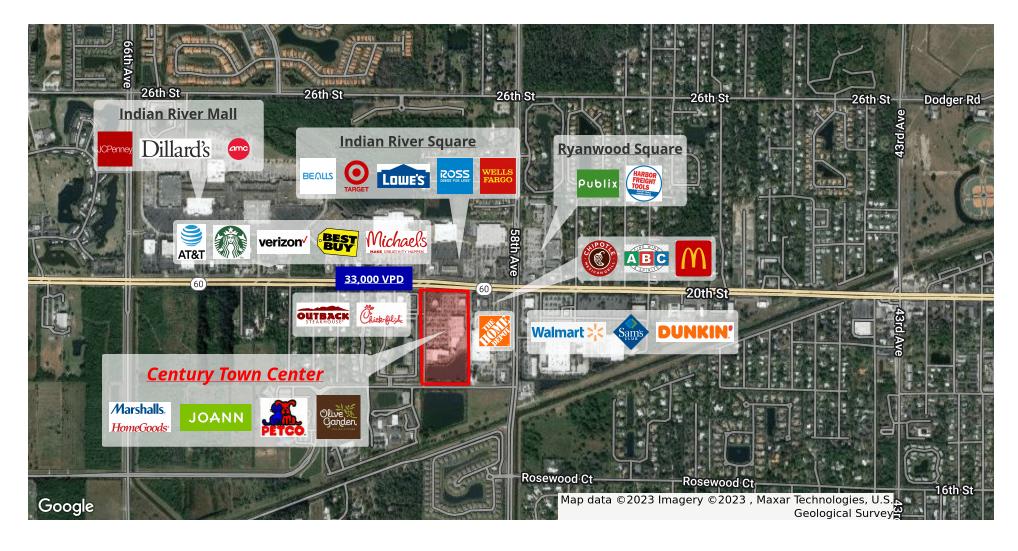

### LOCATION DESCRIPTION

Located on State Road 60, The Century Town Center, anchored by Marshalls and HomeGoods, is prominently positioned and surrounded by national retail tenants. Adjacent to Home Depot, with over 37,000 Vehicles per day, the neighborhood shopping center is in the center of Vero Beach's main retail corridor. The easily accessible center is nestled in the heart of a densely populated and growing area, ensuring steady foot traffic throughout the day. The center is complemented by an appealing mix of local and national tenants, creating a diverse shopping environment that attracts a broad range of consumers from local and regional communities. You'll find a mix of residential areas, schools, and other commercial establishments in the vicinity, creating a high-demand retail environment. Century Town Center's prime location and the presence of popular anchor tenants make it an ideal shopping center for any retail business looking to expand its reach.