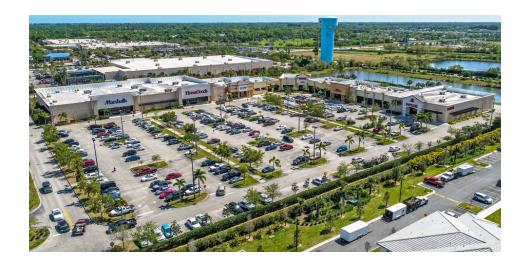

### OFFERING SUMMARY

| Building Size: | 104,560 SF          |
|----------------|---------------------|
| Available SF:  | 1,204 SF            |
| Year Built:    | 2008                |
| Zoning:        | CG                  |
| Market:        | Indian River County |
| Traffic Count: | 37,000              |

### PROPERTY HIGHLIGHTS

- · An exclusive opportunity to lease prime retail space at a highly sought-after retail center
- The center offers exceptional visibility, is easily accessible, and offers ample parking
- Available for immediate occupancy Class A retail space with an open floor plan
- · An exceptional retail center poised for any user to establish a prominent business