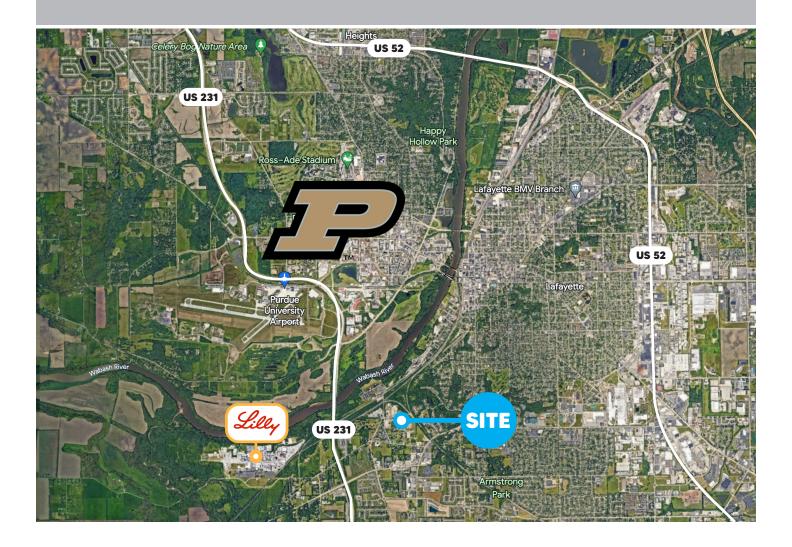

#### SUMMARY

North on Beck Lane, from Bobcat of Lafayette. At the 3-way intersection of Old Romney Rd, Wabash Ave, and Beck Lane. The property is located on the east side of the intersection.