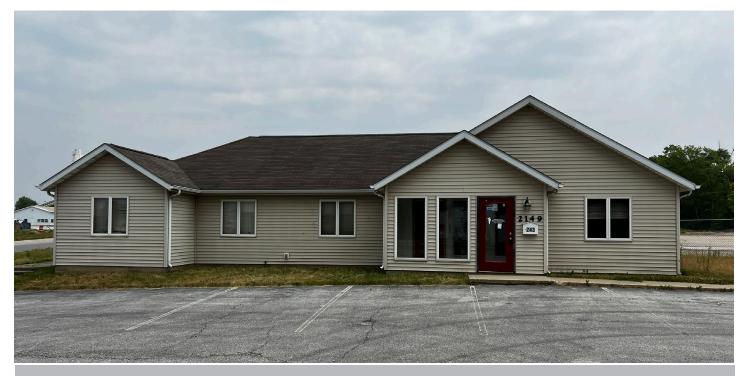

### **SPACE AVAILABLE**

1,764 SF

#### SUMMARY

Great office location with an 8 minute drive to Purdue University, 5 offices, a reception desk, 2 restrooms, a large conference room, and a small kitchenette. Tenant pays for internet and electrical services. There are 4 acres of additional parking and laydown area available at an additional cost.