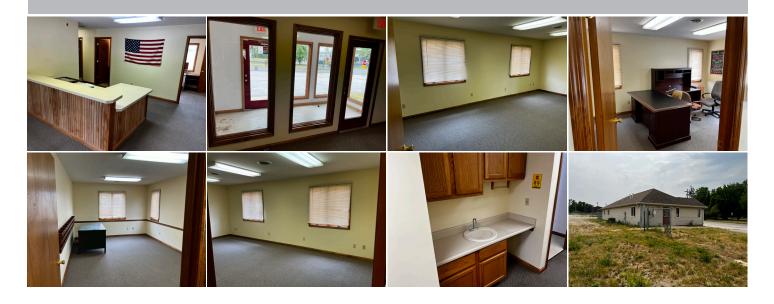

#### SUMMARY

Great office location with an 8 minute drive to Purdue University, 5 offices, a reception desk, 2 restrooms, a large conference room, and a small kitchenette. Tenant pays for internet and electrical services. There are 4 acres of additional parking and laydown area available at an additional cost.