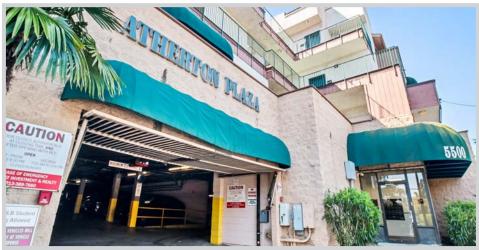

### **BUILDING DESCRIPTION**

Address: 5500 East Atherton Street

Long Beach, CA 90815

Office Available: 960 SF - 4,282 SF

**Asking Rate** \$2.15 PSF - Full Service Gross

Retail Available: 1,152 SF

**Asking Rate:** \$2.50 PSF - Modified Gross

### PROPERTY DESCRIPTION

Coldwell Banker Commercial Blair is pleased to list 5500 East Atherton Street in Long Beach For Lease. This multi-tenant mixed use property is situated on the high traffic, signalized intersection of Atherton St and Bellflower Blvd and neighboring Cal State University of Long Beach. It is minutes from the 405 Freeway and the Long Beach Airport. The building currently has seven office vacancies ranging from approximately 960 SF to 4,282 SF and one ground floor retail space totaling approximately 1,152 SF. There are three levels of onsite parking with both street level and subterranean parking consisting of 75 total parking spaces; 14 of which are for customers and 4 of which are handicap spaces.