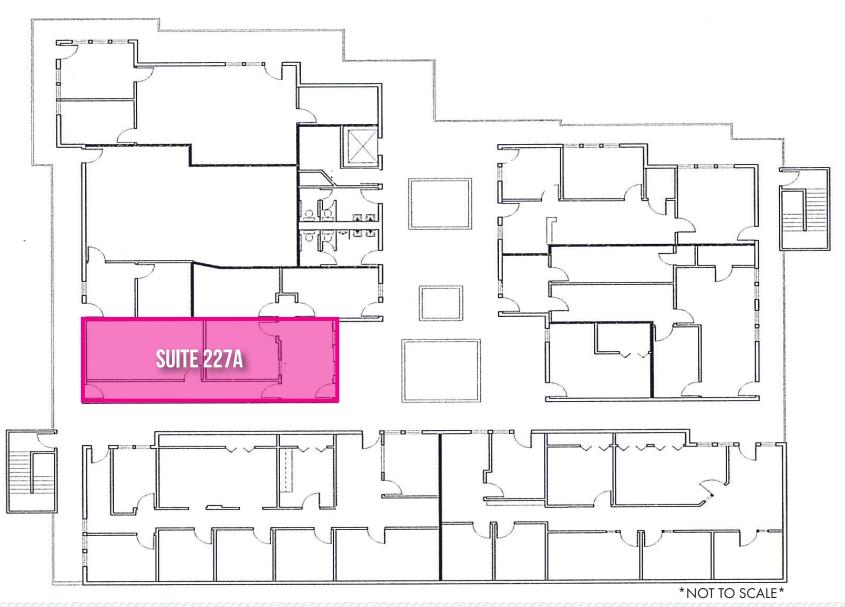

### **SECOND FLOOR PLAN**

5500
EAST ATHERTON STREET

For more information contact:

### **AVAILABLE SUITES**

| FLOOR | SUITE | SF    | RATE       | TYPE                                                                                                         |
|-------|-------|-------|------------|--------------------------------------------------------------------------------------------------------------|
| 1     | 100   | 1,152 | \$2.50 PSF | Retail - Open Area, (4) Offices, Restroom                                                                    |
| 2     | 227A  | 1,000 | \$2.15 PSF | Office - Reception, Waiting Room, Office                                                                     |
| 3     | 300   | 960   | \$2.15 PSF | Office - Reception, Waiting Room, (2) Offices, Conference Room                                               |
|       | 310   | 1,411 | \$2.15 PSF | Office - Reception, (6) Offices, Conference Room                                                             |
|       | 314   | 589   | \$2.15 PSF | Office - Reception, (2) Offices                                                                              |
|       | 320   | 539   | \$2.15 PSF | Office - Reception, (2) Offices                                                                              |
|       | 322   | 1,518 | \$2.15 PSF | Office - Reception, Waiting Room, (3) Offices, Conference Room                                               |
|       | 326   | 1,520 | \$2.15 PSF | Office - Reception, (6) Offices, Conference Room                                                             |
| 4     | 416   | 2,260 | \$2.15 PSF | Office - Reception, Waiting Room, (7) Offices, (2) Exam Rooms, Conference Room, Kitchen, File Room, Restroom |