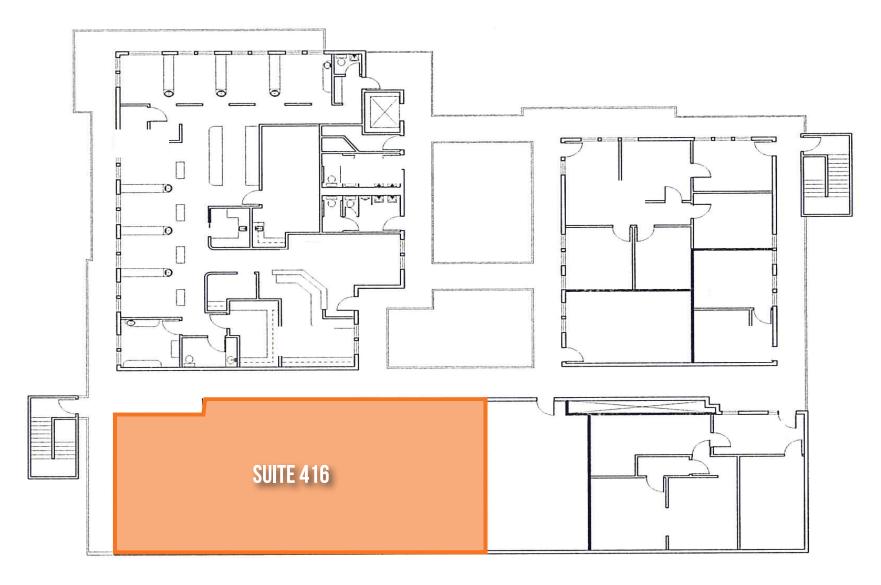

### FOURTH FLOOR PLAN

\*NOT TO SCALE\*

For more information contact:

### **AVAILABLE SUITES**

| FLOOR | SUITE | SF    | RATE       | TYPE                                                                                                         |
|-------|-------|-------|------------|--------------------------------------------------------------------------------------------------------------|
| 1     | 100   | 1,152 | \$2.50 PSF | Retail - Open Area, (4) Offices, Restroom                                                                    |
| 2     | 227A  | 1,000 | \$2.15 PSF | Office - Reception, Waiting Room, Office                                                                     |
| 3     | 300   | 960   | \$2.15 PSF | Office - Reception, Waiting Room, (2) Offices, Conference Room                                               |
|       | 310   | 1,411 | \$2.15 PSF | Office - Reception, (6) Offices, Conference Room                                                             |
|       | 314   | 589   | \$2.15 PSF | Office - Reception, (2) Offices                                                                              |
|       | 320   | 539   | \$2.15 PSF | Office - Reception, (2) Offices                                                                              |
|       | 322   | 1,518 | \$2.15 PSF | Office - Reception, Waiting Room, (3) Offices, Conference Room                                               |
|       | 326   | 1,520 | \$2.15 PSF | Office - Reception, (6) Offices, Conference Room                                                             |
| 4     | 416   | 2,260 | \$2.15 PSF | Office - Reception, Waiting Room, (7) Offices, (2) Exam Rooms, Conference Room, Kitchen, File Room, Restroom |