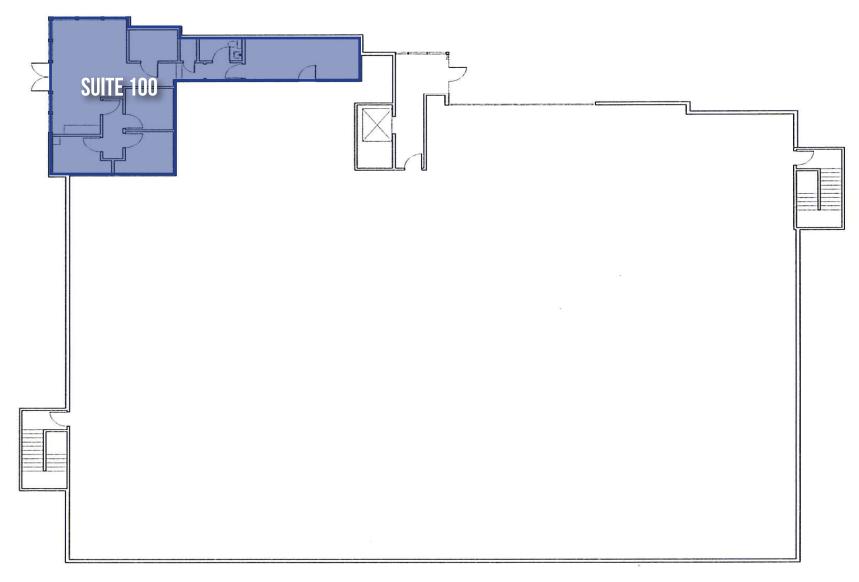

### **AVAILABLE SUITES**

| FLOOR | SUITE | SF    | RATE       | TYPE                                                                                                         |
|-------|-------|-------|------------|--------------------------------------------------------------------------------------------------------------|
| 1     | 100   | 1,152 | \$2.50 PSF | Retail - Open Area, (4) Offices, Restroom                                                                    |
| 2     | 227A  | 1,000 | \$2.15 PSF | Office - Reception, Waiting Room, Office                                                                     |
| 3     | 300   | 960   | \$2.15 PSF | Office - Reception, Waiting Room, (2) Offices, Conference Room                                               |
|       | 310   | 1,411 | \$2.15 PSF | Office - Reception, (6) Offices, Conference Room                                                             |
|       | 314   | 589   | \$2.15 PSF | Office - Reception, (2) Offices                                                                              |
|       | 320   | 539   | \$2.15 PSF | Office - Reception, (2) Offices                                                                              |
|       | 322   | 1,518 | \$2.15 PSF | Office - Reception, Waiting Room, (3) Offices, Conference Room                                               |
|       | 326   | 1,520 | \$2.15 PSF | Office - Reception, (6) Offices, Conference Room                                                             |
| 4     | 416   | 2,260 | \$2.15 PSF | Office - Reception, Waiting Room, (7) Offices, (2) Exam Rooms, Conference Room, Kitchen, File Room, Restroom |

### **SECOND FLOOR PLAN**

5500
EAST ATHERTON STREET

For more information contact: