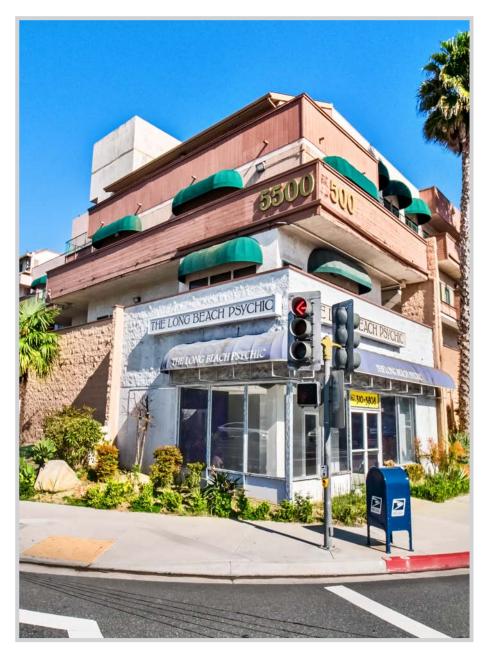

### **BUILDING DESCRIPTION**

Address: 5500 East Atherton Street

Long Beach, CA 90815

Office Available: 960 SF - 4,282 SF

**Asking Rate** \$2.15 PSF - Full Service Gross

Retail Available: 1,152 SF

**Asking Rate:** \$2.50 PSF - Modified Gross

### PROPERTY DESCRIPTION

Coldwell Banker Commercial Blair is pleased to list 5500 East Atherton Street in Long Beach For Lease. This multi-tenant mixed use property is situated on the high traffic, signalized intersection of Atherton St and Bellflower Blvd and neighboring Cal State University of Long Beach. It is minutes from the 405 Freeway and the Long Beach Airport. The building currently has seven office vacancies ranging from approximately 960 SF to 4,282 SF and one ground floor retail space totaling approximately 1,152 SF. There are three levels of onsite parking with both street level and subterranean parking consisting of 75 total parking spaces; 14 of which are for customers and 4 of which are handicap spaces.