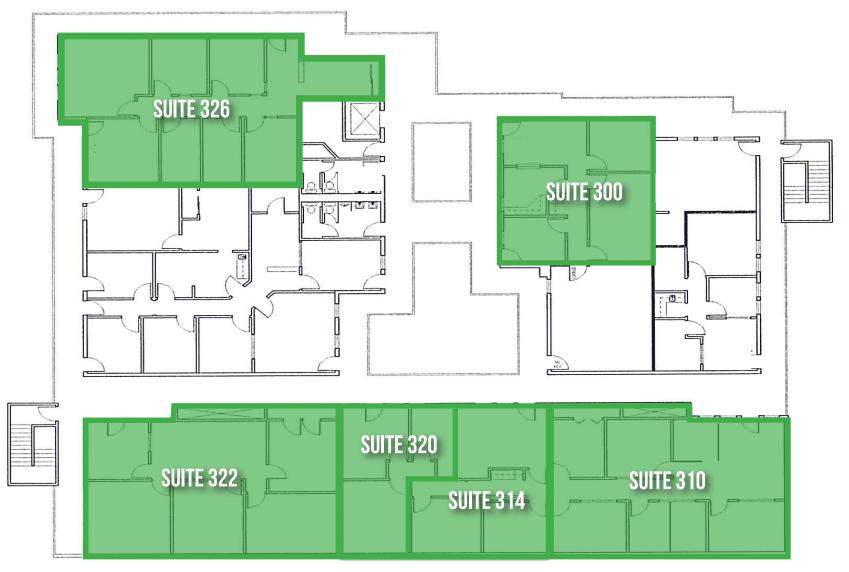

### THIRD FLOOR PLAN

\*NOT TO SCALE\*

For more information contact:

### **AVAILABLE SUITES**

| FLOOR | SUITE | SF    | RATE       | TYPE                                                                                                         |
|-------|-------|-------|------------|--------------------------------------------------------------------------------------------------------------|
| 1     | 100   | 1,152 | \$2.50 PSF | Retail - Open Area, (4) Offices, Restroom                                                                    |
| 2     | 227A  | 1,000 | \$2.15 PSF | Office - Reception, Waiting Room, Office                                                                     |
| 3     | 300   | 960   | \$2.15 PSF | Office - Reception, Waiting Room, (2) Offices, Conference Room                                               |
|       | 310   | 1,411 | \$2.15 PSF | Office - Reception, (6) Offices, Conference Room                                                             |
|       | 314   | 589   | \$2.15 PSF | Office - Reception, (2) Offices                                                                              |
|       | 320   | 539   | \$2.15 PSF | Office - Reception, (2) Offices                                                                              |
|       | 322   | 1,518 | \$2.15 PSF | Office - Reception, Waiting Room, (3) Offices, Conference Room                                               |
|       | 326   | 1,520 | \$2.15 PSF | Office - Reception, (6) Offices, Conference Room                                                             |
| 4     | 416   | 2,260 | \$2.15 PSF | Office - Reception, Waiting Room, (7) Offices, (2) Exam Rooms, Conference Room, Kitchen, File Room, Restroom |