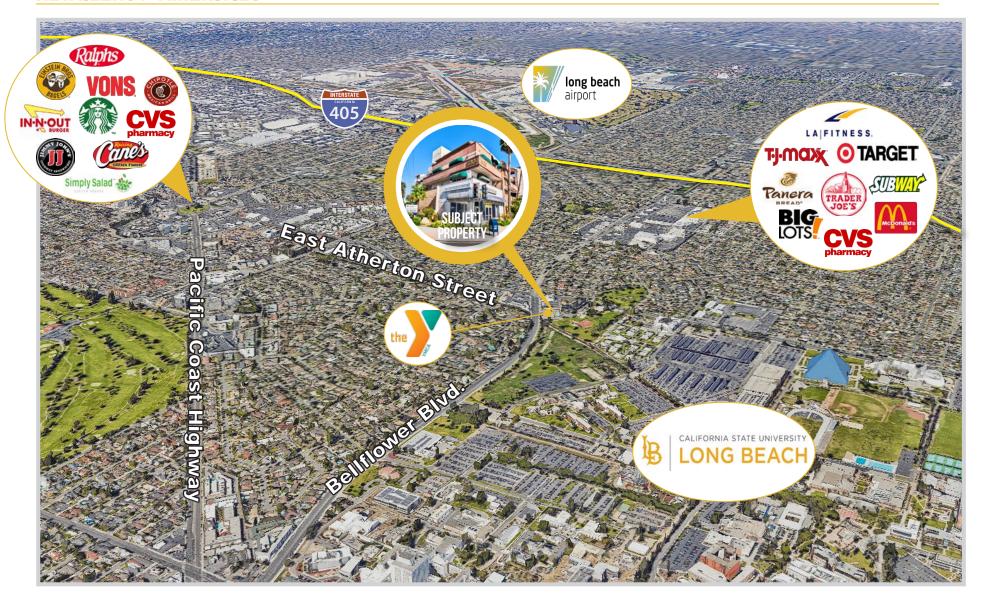

### **RETAILERS / AMENITIES**

For more information contact:

### PROPERTY DESCRIPTION

Coldwell Banker Commercial Blair is pleased to list 5500 East Atherton Street in Long Beach For Lease. This multi-tenant mixed use property is situated on the high traffic, signalized intersection of Atherton St and Bellflower Blvd and neighboring Cal State University of Long Beach. It is minutes from the 405 Freeway and the Long Beach Airport. The building currently has seven office vacancies ranging from approximately 960 SF to 4,282 SF and one ground floor retail space totaling approximately 1,152 SF. There are three levels of onsite parking with both street level and subterranean parking consisting of 75 total parking spaces; 14 of which are for customers and 4 of which are handicap spaces.