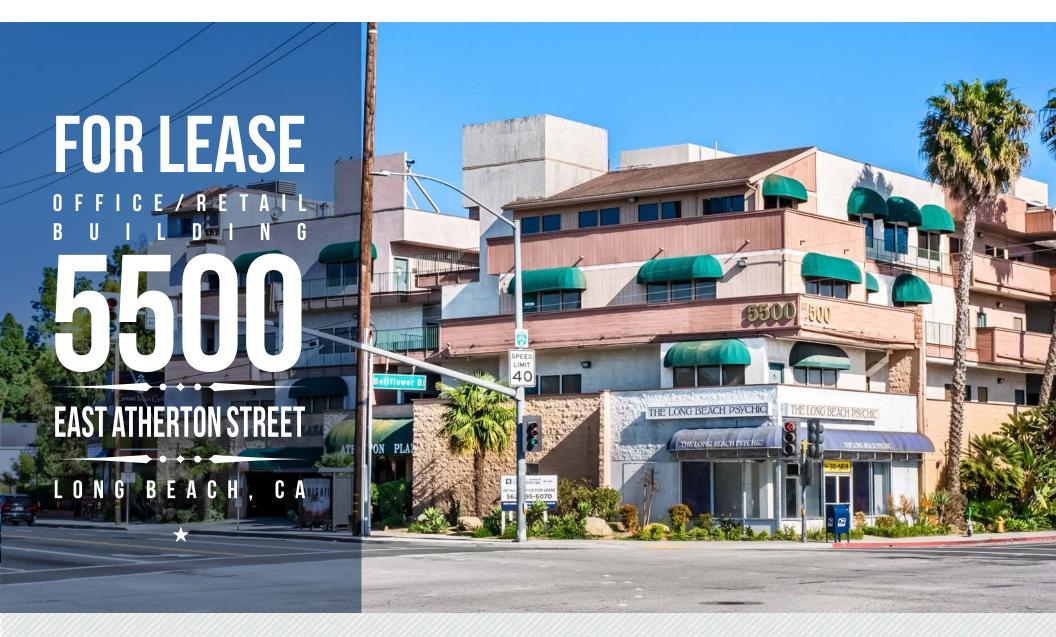

### **BUILDING DESCRIPTION**

Address: 5500 East Atherton Street

Long Beach, CA 90815

Office Available: 960 SF - 4,282 SF

**Asking Rate** \$2.15 PSF - Full Service Gross

Retail Available: 1,152 SF

**Asking Rate:** \$2.50 PSF - Modified Gross

### PROPERTY DESCRIPTION

Coldwell Banker Commercial Blair is pleased to list 5500 East Atherton Street in Long Beach For Lease. This multi-tenant mixed use property is situated on the high traffic, signalized intersection of Atherton St and Bellflower Blvd and neighboring Cal State University of Long Beach. It is minutes from the 405 Freeway and the Long Beach Airport. The building currently has seven office vacancies ranging from approximately 960 SF to 4,282 SF and one ground floor retail space totaling approximately 1,152 SF. There are three levels of onsite parking with both street level and subterranean parking consisting of 75 total parking spaces; 14 of which are for customers and 4 of which are handicap spaces.