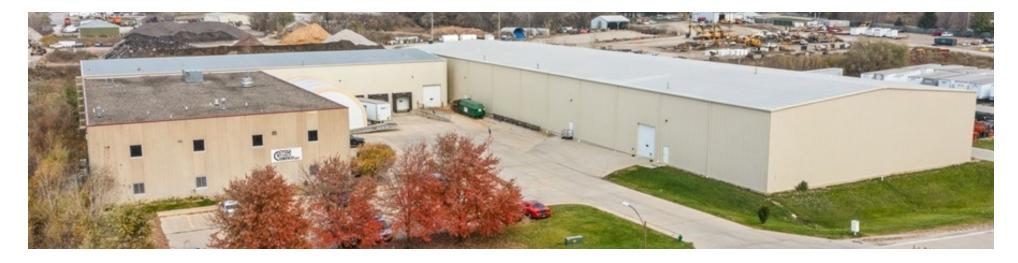

#### PROPERTY DESCRIPTION

81,816 SF consisting of office and high bay warehouse

#### PROPERTY HIGHLIGHTS

- 28' Clear Height
- 7 Dock Doors
- 3 Drive-In Doors
- · Heavy Duty Concrete floors Throughout
- Sale Price \$5,950,000.00
- Lease Price \$6.15/ft NNN
- · For Sale or Lease