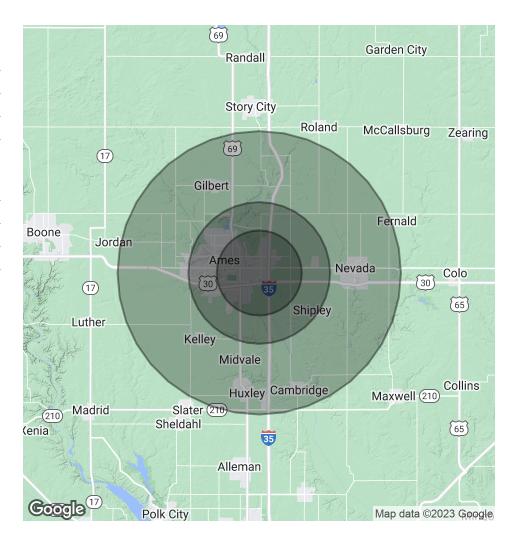

#### **OFFERING SUMMARY**

**Total Households** 

| Sale Price:    |         |         | \$5,950,000        |
|----------------|---------|---------|--------------------|
| Lease Rate:    |         |         | \$6.15 SF/yr (NNN) |
| Available SF:  |         |         | 81,860 SF          |
| Lot Size:      |         |         | 8,497,902,600 SF   |
| Building Size: |         |         | 75,520 SF          |
| Zoning:        |         |         | GI                 |
| APN:           |         |         | 0912275045         |
| DEMOGRAPHICS   | 3 MILES | 5 MILES | 10 MILES           |

### CYCLE FORCE GROUP DISTRIBUTION CENTER

2105 SE 5th St Ames, IA 50010

| POPULATION           | 3 MILES | 5 MILES | 10 MILES |
|----------------------|---------|---------|----------|
| Total Population     | 21,917  | 60,659  | 85,990   |
| Average Age          | 30.7    | 30.7    | 32.4     |
| Average Age (Male)   | 29      | 29.9    | 31.5     |
| Average Age (Female) | 32.3    | 31.5    | 33.4     |

| HOUSEHOLDS & INCOME | 3 MILES   | 5 MILES   | 10 MILES  |
|---------------------|-----------|-----------|-----------|
| Total Households    | 8,877     | 24,588    | 35,565    |
| # of Persons per HH | 2.5       | 2.5       | 2.4       |
| Average HH Income   | \$63,482  | \$64,770  | \$71,640  |
| Average House Value | \$145,600 | \$160,753 | \$171,860 |