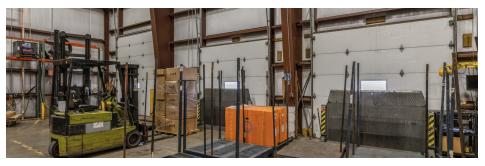

#### PROPERTY DESCRIPTION

81,816 SF consisting of office and high bay warehouse

#### PROPERTY HIGHLIGHTS

- 28' Clear Height
- 7 Dock Doors
- 3 Drive-In Doors
- · Heavy Duty Concrete floors Throughout
- Sale Price \$5,950,000.00
- Lease Price \$6.15/ft NNN
- · For Sale or Lease