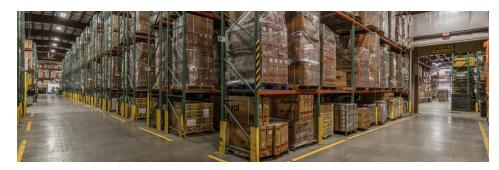

#### PROPERTY DESCRIPTION

81,816 SF consisting of office and high bay warehouse

#### PROPERTY HIGHLIGHTS

- 28' Clear Height
- 7 Dock Doors
- 3 Drive-In Doors
- · Heavy Duty Concrete floors Throughout
- Sale Price \$5,950,000.00
- Lease Price \$6.15/ft NNN
- · For Sale or Lease