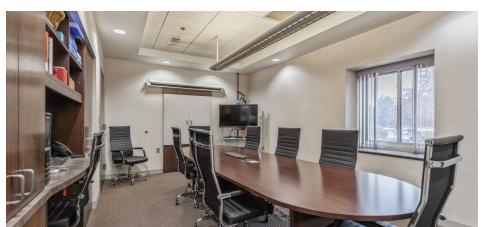

#### PROPERTY DESCRIPTION

81,816 SF consisting of office and high bay warehouse

#### PROPERTY HIGHLIGHTS

- 28' Clear Height
- 7 Dock Doors
- 3 Drive-In Doors
- · Heavy Duty Concrete floors Throughout
- Sale Price \$5,950,000.00
- Lease Price \$6.15/ft NNN
- · For Sale or Lease