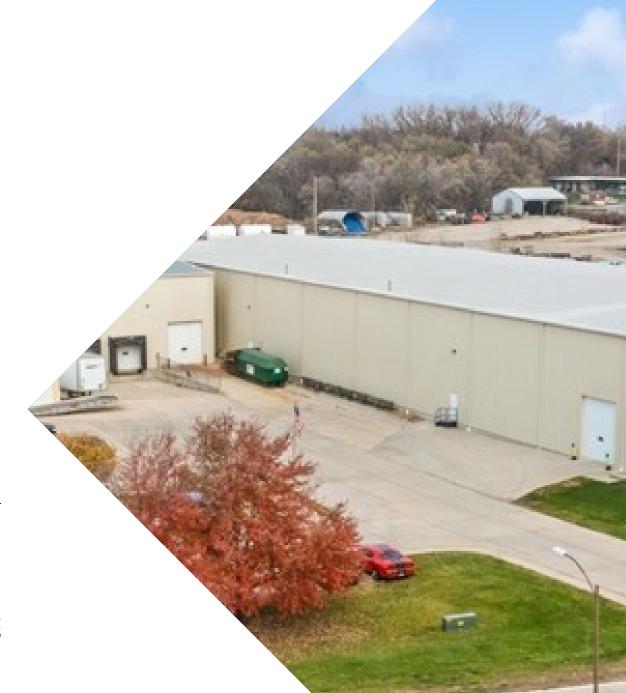

#### PROPERTY DESCRIPTION

81,816 SF consisting of office and high bay warehouse

#### PROPERTY HIGHLIGHTS

- 28' Clear Height
- 7 Dock Doors
- 3 Drive-In Doors
- · Heavy Duty Concrete floors Throughout
- Sale Price \$5,950,000.00
- Lease Price \$6.15/ft NNN
- · For Sale or Lease