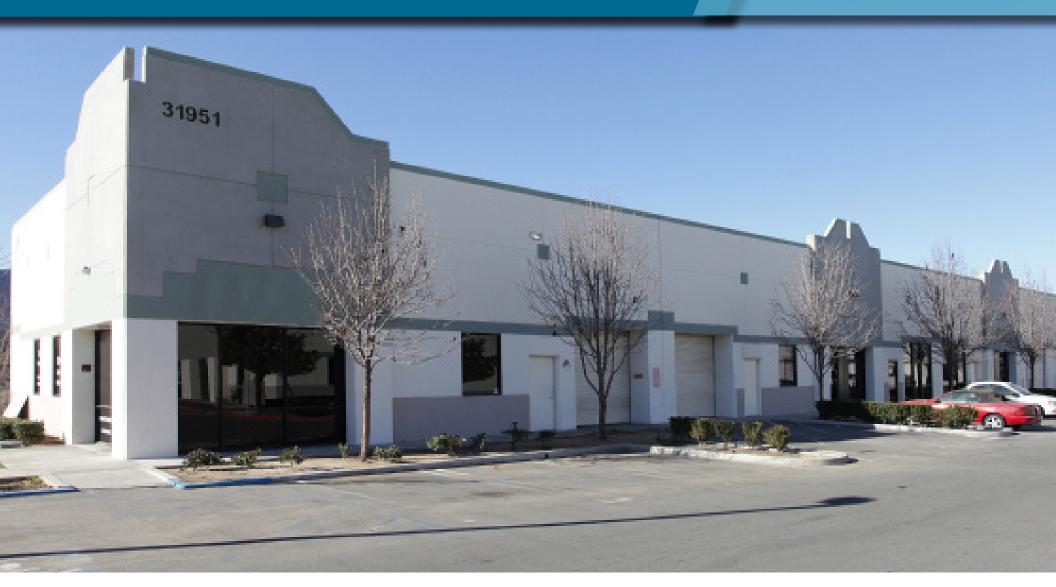

31951 CORYDON ROAD, LAKE ELSINORE, CA 92530

## **FOR LEASE INDUSTRIAL SPACE**

### PROPERTY HIGHLIGHTS

- 1,318 SF -1,452 SF Industrial space available
- Industrial or Auto uses allowed
- 200 Amp, 120/208v, 3 phase power supply per unit
- Specific Plan (SP) Zoning, City of Lake Elsinore
- No NNN or CAM fees
- Landlord pays trash and water