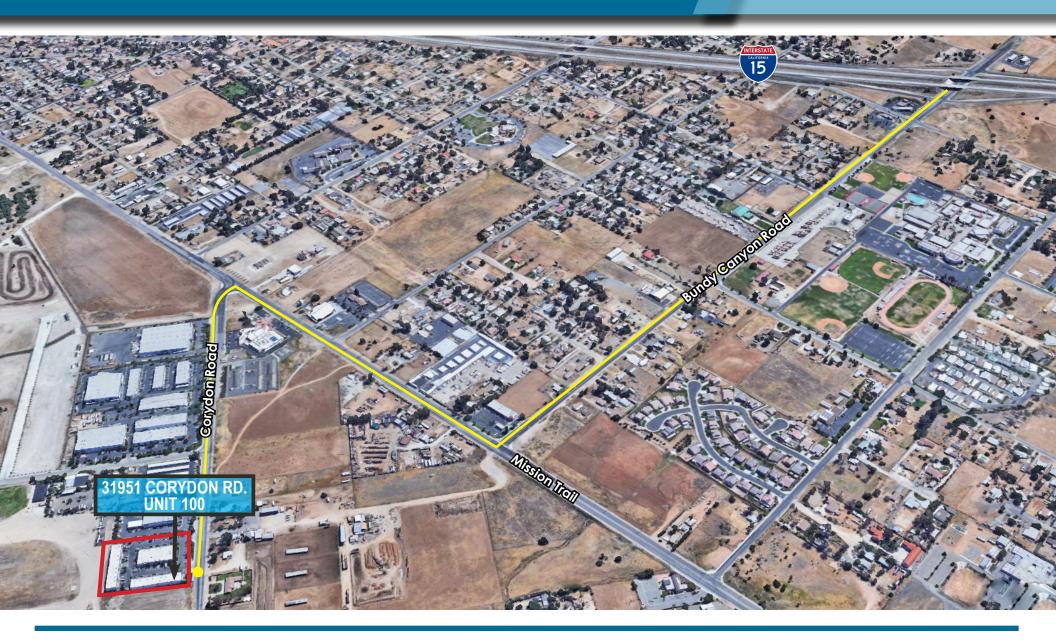

IGHLIGHTS

- 1,318 SF -1,452 SF Industrial space available
- Industrial or Auto uses allowed
- 200 Amp, 120/208v, 3 phase power supply per unit
- Specific Plan (SP) Zoning, City of Lake Elsinore
- No NNN or CAM fees
- Landlord pays trash and water

31951 CORYDON ROAD, LAKE ELSINORE, CA 92530

# FOR LEASE INDUSTRIAL SPACE

### **AVAILABILITY**

## UNIT UNIT SIZE MONTHLY LEASE RATE 120 ±1.452 SF \$2.323.00 Per month

160 ±1,318 SF \$2,109.00 Per month

Rental Rates are Industrial Gross - No CAM or NNN Fees

#### **DESCRIPTION**

Reception area, restroom and warehouse. 10x10 GL roll up door and man door

Reception area, restroom and warehouse. 10x10 GL roll up door and man door

### SITE PLAN



### **FLOOR PLANS**



31951 CORYDON ROAD, LAKE ELSINORE, CA 92530

# FOR LEASE INDUSTRIAL SPACE



31951 CORYDON ROAD, LAKE ELSINORE, CA 92530

# FOR LEASE INDUSTRIAL SPACE



Coldwell Banker Commercial and the Coldwell Banker Commercial Logo are registered service marks licensed to Coldwell Banker Commercial Affiliates. Each Office is Independently Owned and Operated. All information contained herein has been obtained from sources deemed reliable. However, no warranty or guarantee is made as to the accuracy of the information.

CalDRE License # 02089395

31951 CORYDON ROAD, LAKE ELSINORE, CA 92530

# FOR LEASE INDUSTRIAL SPACE



### **CAREY PASTOR**

Senior Vice President 951.297.7434 careyp@cbcsocalgroup.com CalDRE # 01403298 27368 Via Industria | Suite 102 Temecula | California | 92590 t 951.200.7683 | f 951.239.3147 cbcsocalgroup.com