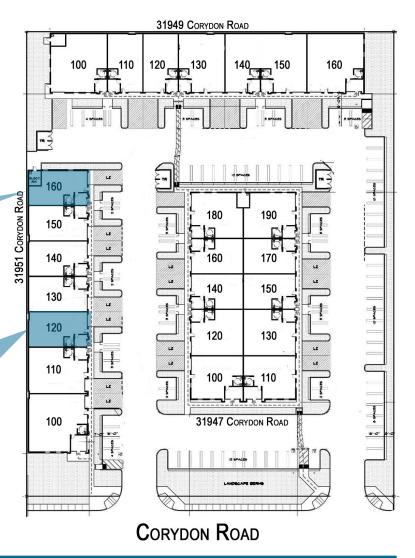

### SITE PLAN

## UNIT UNIT SIZE MONTHLY LEASE RATE 120 ±1.452 SF \$2.323.00 Per month

160 ±1,318 SF \$2,109.00 Per month

Rental Rates are Industrial Gross - No CAM or NNN Fees