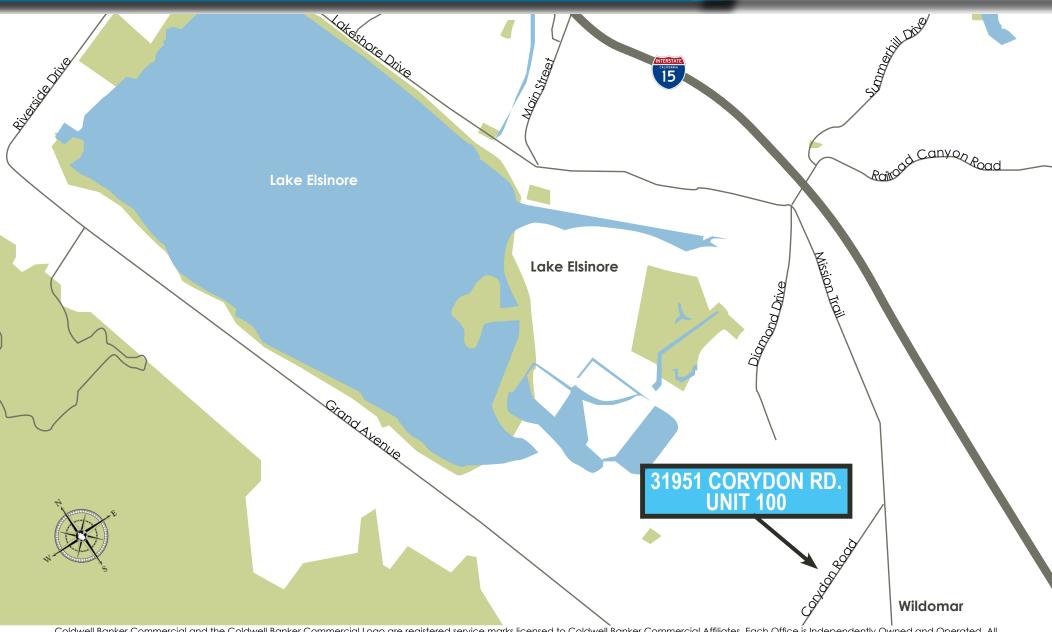

to uses allowed
- 200 Amp, 120/208v, 3 phase power supply per unit
- Specific Plan (SP) Zoning, City of Lake Elsinore
- No NNN or CAM fees
- Landlord pays trash and water

31951 CORYDON ROAD, LAKE ELSINORE, CA 92530

# FOR LEASE INDUSTRIAL SPACE

### **AVAILABILITY**

## UNIT UNIT SIZE MONTHLY LEASE RATE 120 ±1.452 SF \$2.323.00 Per month

160 ±1,318 SF \$2,109.00 Per month

Rental Rates are Industrial Gross - No CAM or NNN Fees

#### **DESCRIPTION**

Reception area, restroom and warehouse. 10x10 GL roll up door and man door

Reception area, restroom and warehouse. 10x10 GL roll up door and man door

### SITE PLAN



### **FLOOR PLANS**



31951 CORYDON ROAD, LAKE ELSINORE, CA 92530

# FOR LEASE INDUSTRIAL SPACE



31951 CORYDON ROAD, LAKE ELSINORE, CA 92530

# FOR LEASE INDUSTRIAL SPACE



Coldwell Banker Commercial and the Coldwell Banker Commercial Logo are registered service marks licensed to Coldwell Banker Commercial Affiliates. Each Office is Independently Owned and Operated. All information contained herein has been obtained from sources deemed reliable. However, no warranty or guarantee is made as to the accuracy of the information.

CalDRE License # 02089395

31951 CORYDON ROAD, LAKE ELSINORE, CA 92530

# FOR LEASE INDUSTRIAL SPACE



### **CAREY PASTOR**

Senior Vice President 951.297.7434 careyp@cbcsocalgroup.com CalDRE # 01403298 27368 Via Industria | Suite 102 Temecula | California | 92590 t 951.200.7683 | f 951.239.3147 cbcsocalgroup.com