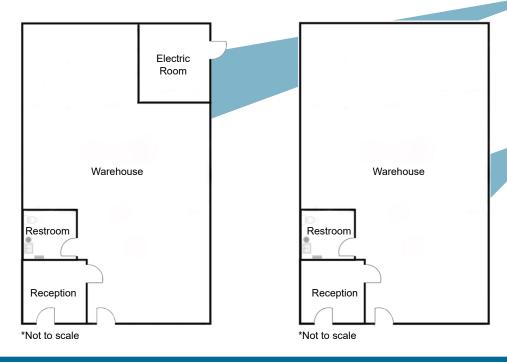

### **FLOOR PLANS**

31951 CORYDON ROAD, LAKE ELSINORE, CA 92530

#### **DESCRIPTION**

Reception area, restroom and warehouse. 10x10 GL roll up door and man door

Reception area, restroom and warehouse. 10x10 GL roll up door and man door