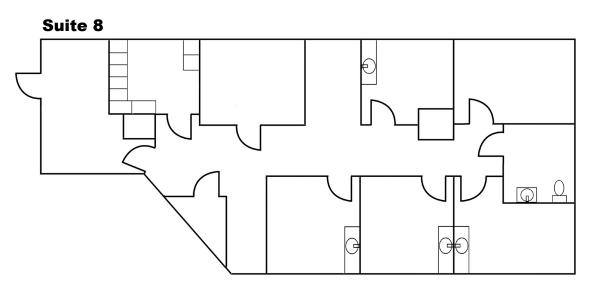

### **AVAILABILITY**

| Suite | Square Feet | Lease Rate     | Suite Type |
|-------|-------------|----------------|------------|
| 8     | ±1,267      | \$1.50 PSF, MG | Medical    |
| 10    | ±1,300      | \$1.50 PSF, MG | Medical    |