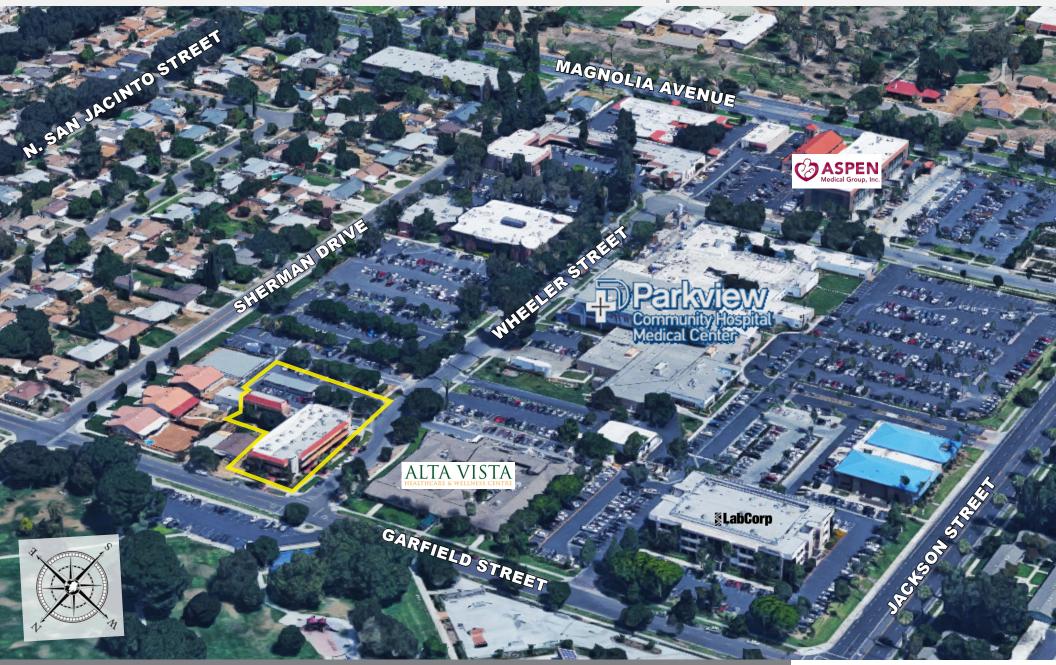

### **PROPERTY DETAILS** ►

- Conveniently located directly across from Parkview Community Hospital
- Diverse tenant mix within the project
- Competitive Lease Rates: \$1.50 MG per RSF
- Two-story, elevator-served building
- Landscaped and well maintained

## PARKSIDE MEDICAL AND SURGERY BUILDING | MEDICAL OFFICE SPACE FOR LEASE

8990 GARFIELD STREET, RIVERSIDE, CALIFORNIA 92503