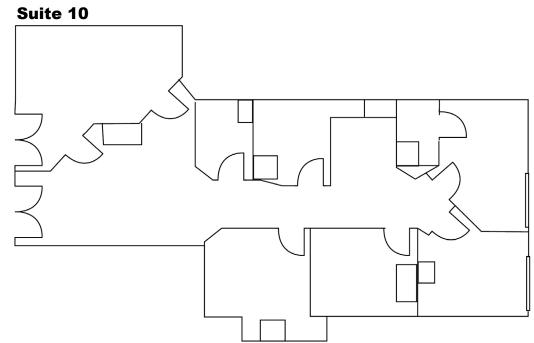

### **AVAILABILITY**

| Suite | Square Feet | Lease Rate     | Suite Type |
|-------|-------------|----------------|------------|
| 8     | ±1,267      | \$1.50 PSF, MG | Medical    |
| 10    | ±1,300      | \$1.50 PSF, MG | Medical    |