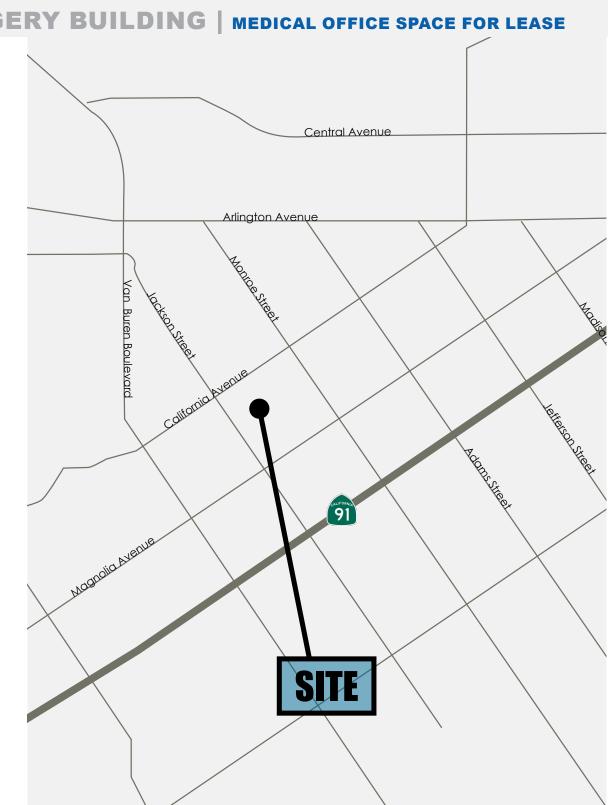

## PARKSIDE MEDICAL AND SURGERY BUILDING | MEDICAL OFFICE SPACE FOR LEASE

8990 GARFIELD STREET, RIVERSIDE, CALIFORNIA 92503