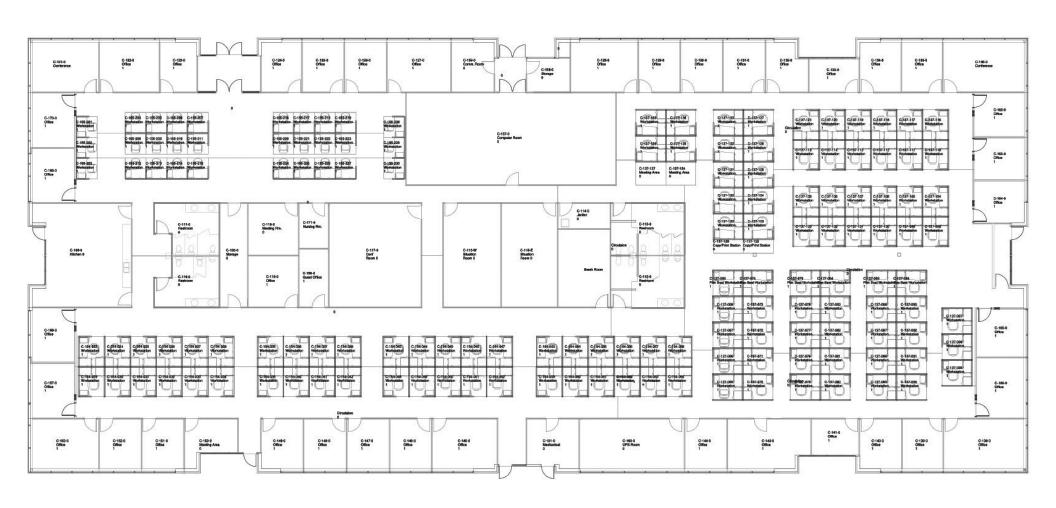

### **FLOOR PLAN**

#### **PROPERTY OVERVIEW**

Coldwell Banker Commercial Devonshire Realty (CBCDR) is proud to offer for lease this Class A Office building located at 2215 Fox Dr. This 24,954 SF corporate office building features 40 Private offices along the perimeter, 3 large perimeter conference rooms, 1 large conference room, 2 banks of restrooms (updated in 2020), large kitchen (updated in 2021), large Server room, and many other storage, mail, and janitorial closets. The building features 1200 Amp 480V service, wet sprinkler system, and the space looks gently used. There are 95 parking spots adjacent and around the building. The building is adjacent to Mattis Park with beautiful views, ponds, and walking paths. Ownership would consider subdividing the building for the right tenant. The current tenant will be retooling their other buildings to accommodate remote schedules. Please do not bother the Current Tenant. All showings will need to take place during normal business hours and be set up a minimum of 48 hours in advance.