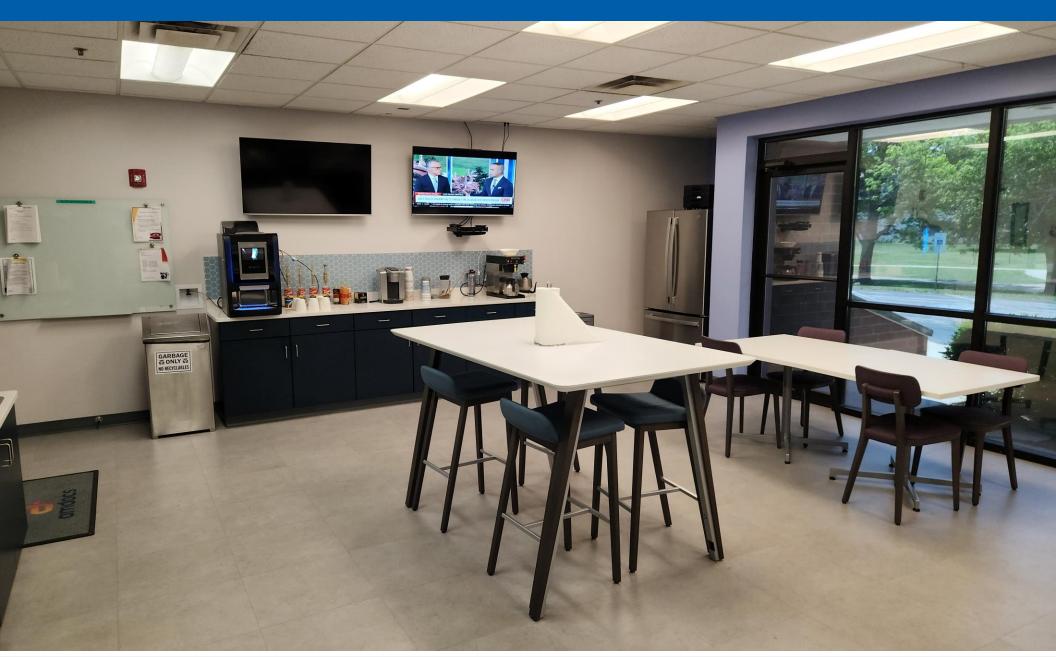

#### **PROPERTY OVERVIEW**

Coldwell Banker Commercial Devonshire Realty (CBCDR) is proud to offer for lease this Class A Office building located at 2215 Fox Dr. This 24,954 SF corporate office building features 40 Private offices along the perimeter, 3 large perimeter conference rooms, 1 large conference room, 2 banks of restrooms (updated in 2020), large kitchen (updated in 2021), large Server room, and many other storage, mail, and janitorial closets. The building features 1200 Amp 480V service, wet sprinkler system, and the space looks gently used. There are 95 parking spots adjacent and around the building. The building is adjacent to Mattis Park with beautiful views, ponds, and walking paths. Ownership would consider subdividing the building for the right tenant. The current tenant will be retooling their other buildings to accommodate remote schedules. Please do not bother the Current Tenant. All showings will need to take place during normal business hours and be set up a minimum of 48 hours in advance.