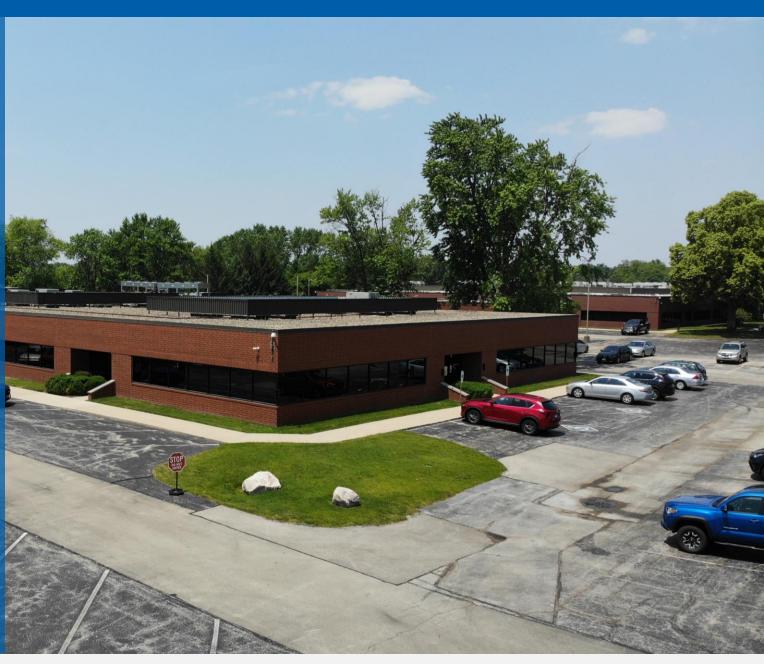

#### **PROPERTY OVERVIEW**

Coldwell Banker Commercial Devonshire Realty (CBCDR) is proud to offer for lease this Class A Office building located at 2215 Fox Dr. This 24,954 SF corporate office building features 40 Private offices along the perimeter, 3 large perimeter conference rooms, 1 large conference room, 2 banks of restrooms (updated in 2020), large kitchen (updated in 2021), large Server room, and many other storage, mail, and janitorial closets. The building features 1200 Amp 480V service, wet sprinkler system, and the space looks gently used. There are 95 parking spots adjacent and around the building. The building is adjacent to Mattis Park with beautiful views, ponds, and walking paths. Ownership would consider subdividing the building for the right tenant. The current tenant will be retooling their other buildings to accommodate remote schedules. Please do not bother the Current Tenant. All showings will need to take place during normal business hours and be set up a minimum of 48 hours in advance.

### **PROPERTY HIGHLIGHTS**

• Attractive Building

Commercial Affiliates.

Many Recent Updates

- Well Maintained
- Centrally Located to Amenities