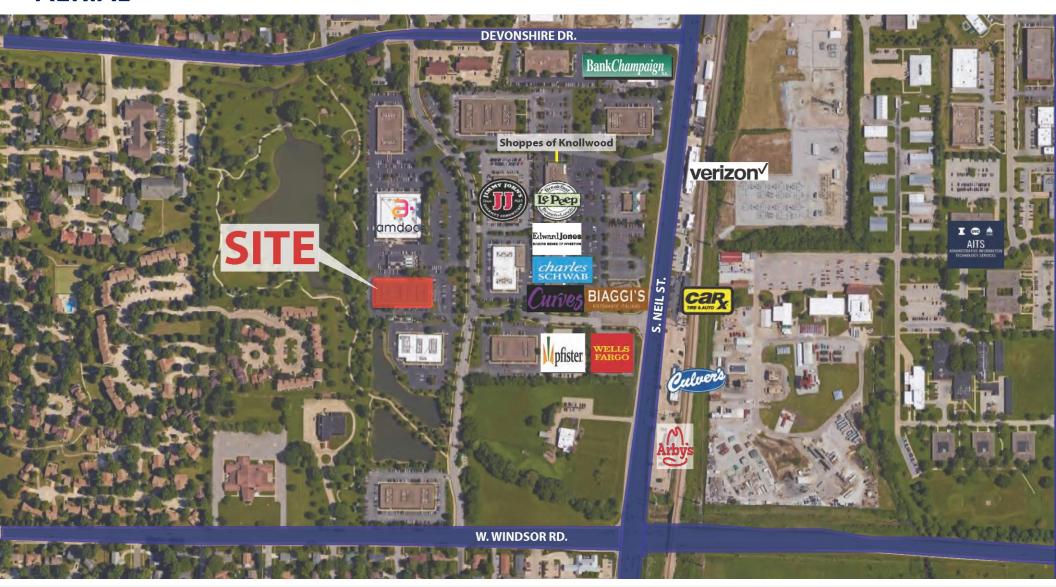

### **AERIAL**

217-352-7712

**COLDWELL BANKER COMMERCIAL DEVONSHIRE REALTY** 201 W Springfield Ave. 11th Floor, Champaign, IL 61820 217-352-7712

© 2020 Coldwell Banker Real Estate LLC, Coldwell Banker Commercial Affiliates. All Rights Reserved. Coldwell Banker Real Estate LLC, Coldwell Banker Commercial Affiliates fully supports the principles of the Equal Opportunity Act. Each Office is Independently Owned and Operated. Coldwell Banker Commercial and the Coldwell Banker Commercial Logo are registered service marks owned by Coldwell Banker Real Estate LLC, dba Coldwell Banker Commercial Affiliates.

The property is located in Corporate Center, which is an upscale office park that runs along Fox Drive from St. Mary's Road (North) to Windsor Avenue (South). It is centrally located in south Champaign with close proximity to the University of Illinois, Research Park and Carriage Center Shopping along Neil Street (21,000 vehicles/day). Corporate Center is home to several large employers including Jimmy Johns, Amdocs, and several University of Illinois departments. Restaurants and retail shopping within close proximity.