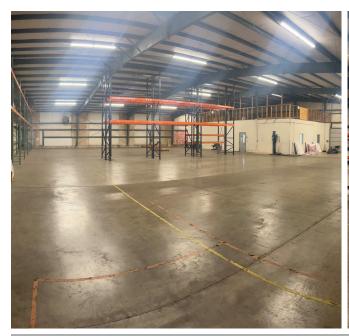

#### **SUMMARY**

Located at 581 N 36th Street in Lafayette, Indiana, this industrial property is centrally located with excellent access to I-65, US 52, SR 26, and Union Street, a major gateway from Purdue University into Lafayette. In total, this building size is 12,000 SF. The 10,550 SF warehouse area accommodates storage, manufacturing, or distribution needs. This warehouse features (3) 8x10 overhead doors: a Dock Door, convenient for loading and unloading a semi or box truck; a Van Height Door, easy access for delivery vehicles and vans; and a Drive-in Door to accommodate vans, forklifts, and other mobile equipment. The warehouse floor only has 2 columns in the center creating an open floor with minimal obstructions. The 1,450 SF office space allows for administrative tasks or will-call counter, with a bonus mezzanine above for storage.