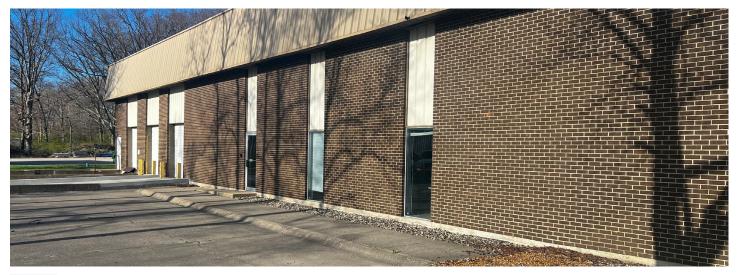

#### **SUMMARY**

Located at 581 N 36th Street in Lafayette, Indiana, this industrial property is centrally located with excellent access to I-65, US 52, SR 26, and Union Street, a major gateway from Purdue University into Lafayette. In total, this building size is 12,000 SF. The 10,550 SF warehouse area accommodates storage, manufacturing, or distribution needs. This warehouse features (3) 8x10 overhead doors: a Dock Door, convenient for loading and unloading a semi or box truck; a Van Height Door, easy access for delivery vehicles and vans; and a Drive-in Door to accommodate vans, forklifts, and other mobile equipment. The warehouse floor only has 2 columns in the center creating an open floor with minimal obstructions. The 1,450 SF office space allows for administrative tasks or will-call counter, with a bonus mezzanine above for storage.