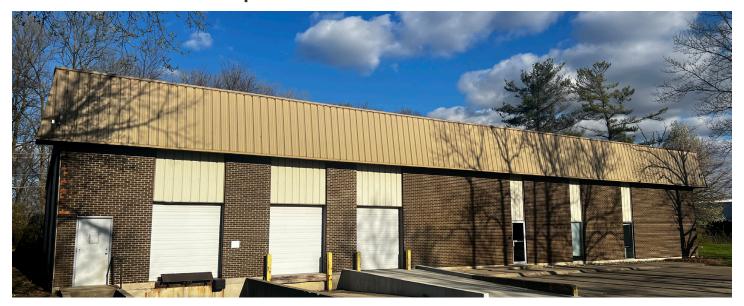

#### **SUMMARY**

Located at 581 N 36th Street in Lafayette, Indiana, this industrial property is centrally located with excellent access to I-65, US 52, SR 26, and Union Street, a major gateway from Purdue University into Lafayette. In total, this building size is 12,000 SF. The 10,550 SF warehouse area accommodates storage, manufacturing, or distribution needs. This warehouse features (3) 8x10 overhead doors: a Dock Door, convenient for loading and unloading a semi or box truck; a Van Height Door, easy access for delivery vehicles and vans; and a Drive-in Door to accommodate vans, forklifts, and other mobile equipment. The warehouse floor only has 2 columns in the center creating an open floor with minimal obstructions. The 1,450 SF office space allows for administrative tasks or will-call counter, with a bonus mezzanine above for storage.