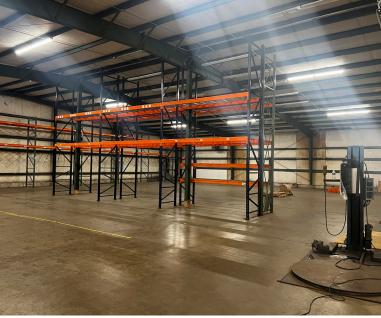

#### **SUMMARY**

Located at 581 N 36th Street in Lafayette, Indiana, this industrial property is centrally located with excellent access to I-65, US 52, SR 26, and Union Street, a major gateway from Purdue University into Lafayette. In total, this building size is 12,000 SF. The 10,550 SF warehouse area accommodates storage, manufacturing, or distribution needs. This warehouse features (3) 8x10 overhead doors: a Dock Door, convenient for loading and unloading a semi or box truck; a Van Height Door, easy access for delivery vehicles and vans; and a Drive-in Door to accommodate vans, forklifts, and other mobile equipment. The warehouse floor only has 2 columns in the center creating an open floor with minimal obstructions. The 1,450 SF office space allows for administrative tasks or will-call counter, with a bonus mezzanine above for storage.