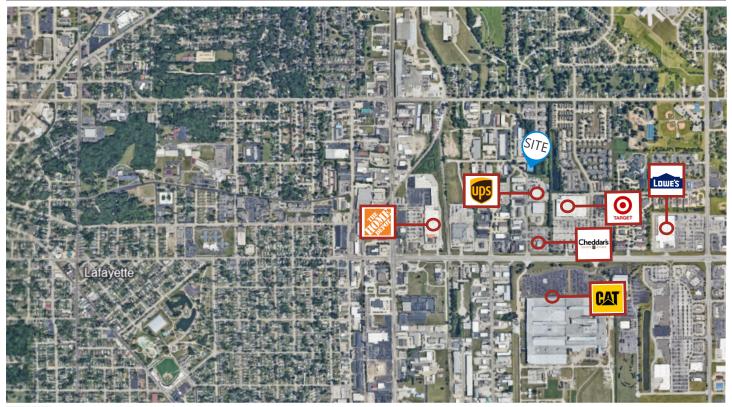

### **LOCATION**

From State Road 26 East, turn onto North 36th Street; the property is located just north of UPS, on the 1st curve on the east side of the road.

Whether you're a startup, expanding business, or an established company, this property will offer versatility, value, flexibility, and convenience.