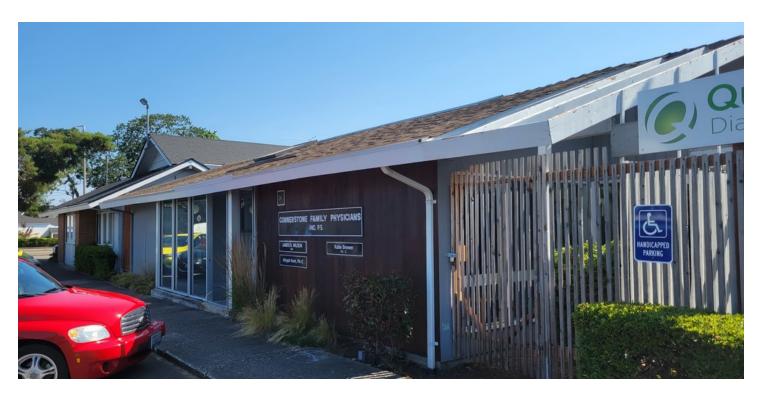

# FOR LEASE LAKEWOOD PROFESSIONAL VILLAGE #26 5920 100th ST SW #26 Lakewood, WA 98499

Lease Rate \$16-\$20/SF MG

## PROPERTY OVERVIEW

Medical/Professional Office space for lease near the Lakewood Towne Center. Acupuncture Clinic seeking additional tenants with spaces ranging from 1,000 SF up to 4,000 SF on two floors.

## **PROPERTY DESCRIPTION**

Prime Medical Office space for Lease near the Lakewood Towne Center. Building is 4,920 SF and flexible leasing options ranging from 1,000 SF up to 4,000 SF. Asking lease rate is \$16-\$20/SF Modified Gross depending on size of space and floor and Tenants pay their proportionate share of utilities and real estate taxes. Former family practice doctor's clinic recently purchased by Acupuncture Clinic who will occupy a small portion of space and operate on the weekends. Renovation scheduled to update the waiting room, bathrooms, flooring and painting. Seeking other medical or professional office tenants who will compliment their business. Building has numerous exam rooms on the first and basement levels and is ideal for most medical or professional office Tenants.