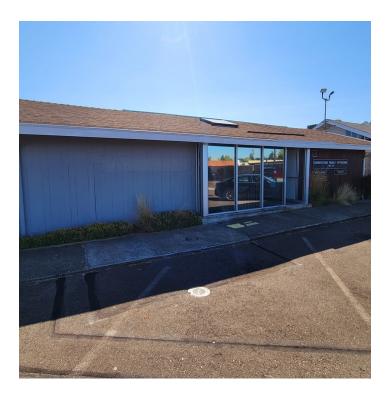

# FOR LEASE LAKEWOOD PROFESSIONAL VILLAGE #26 5920 100th ST SW #26 Lakewood, WA 98499

Lease Rate \$16-\$20/SF MG

## PROPERTY OVERVIEW

Medical/Professional Office space for lease near the Lakewood Towne Center. Acupuncture Clinic seeking additional tenants with spaces ranging from 1,000 SF up to 4,000 SF on two floors.

## **PROPERTY DESCRIPTION**

Prime Medical Office space for Lease near the Lakewood Towne Center. Building is 4,920 SF and flexible leasing options ranging from 1,000 SF up to 4,000 SF. Asking lease rate is \$16-\$20/SF Modified Gross depending on size of space and floor and Tenants pay their proportionate share of utilities and real estate taxes. Former family practice doctor's clinic recently purchased by Acupuncture Clinic who will occupy a small portion of space and operate on the weekends. Renovation scheduled to update the waiting room, bathrooms, flooring and painting. Seeking other medical or professional office tenants who will compliment their business. Building has numerous exam rooms on the first and basement levels and is ideal for most medical or professional office Tenants.