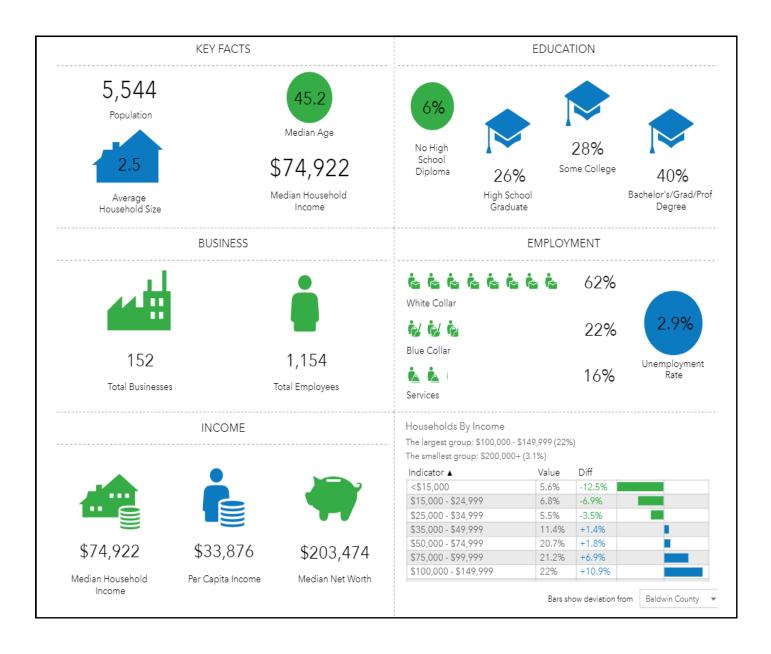

**MAPS** 

3

**INFOGRAPHICS - 1 MILE** 

3043 N. Columbia Street - Milledgeville, GA 31061

| KEY FACTS                                     |          |                                               | EDUCATION                                                                                                            |                          |                             |                             |                               |
|-----------------------------------------------|----------|-----------------------------------------------|----------------------------------------------------------------------------------------------------------------------|--------------------------|-----------------------------|-----------------------------|-------------------------------|
| 1,415 Population  2.5  Average Household Size |          | 44.5 Median Age 77,041 edian Household Income | No High<br>School<br>Diploma                                                                                         | 27% High School Graduate |                             | 33%<br>me College           | 33% Bachelor's/Grad/Pi Degree |
| BUSINESS                                      |          |                                               | EMPLOYMENT                                                                                                           |                          |                             |                             |                               |
| 44 !!                                         |          |                                               | White Collar                                                                                                         |                          | è                           | 53%<br>23%                  | 2.1%                          |
| 63<br>Total Businesses                        | To       | 291<br>otal Employees                         | Blue Collar  Services                                                                                                |                          |                             | 24%                         | Unemployment<br>Rate          |
| INCOME                                        |          |                                               | Households By Income The largest group: \$75,000 - \$99,999 (24.3%) The smallest group: \$150,000 - \$199,999 (2.1%) |                          |                             |                             |                               |
|                                               |          |                                               | Indicator ▲ <\$15,000 \$15,000 - \$24, \$25,000 - \$34, \$35,000 - \$49,000                                          | V<br>4<br>999 7<br>999 7 | 'alue<br>4.9%<br>7.8%<br>7% | Diff -13.2% -5.9% -2% +3.2% | =                             |
| \$77,041                                      | \$32,415 | \$202,223                                     | \$50,000 - \$74,9<br>\$75,000 - \$99,9<br>\$100,000 - \$14                                                           | 999 2                    | 14.3%<br>24.3%<br>23.8%     | -4.6%<br>+10%<br>+12.7%     |                               |

Per Capita Income

Median Household

Income

Bars show deviation from

Baldwin County

**INFOGRAPHICS - 3 MILE** 

**INFOGRAPHICS - 5 MILE** 