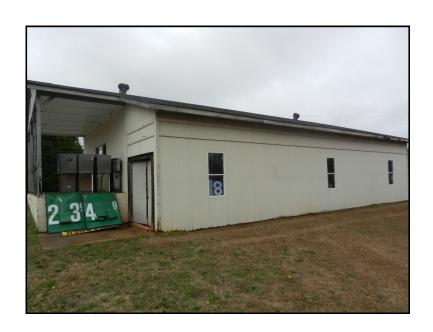

## **FOR LEASE**

3043 N. Columbia Street Milledgeville, Baldwin County, Georgia 31061

EBERHARDT & BARRY

- 1,275± SF Warehouse
- Double door access
- Covered dock with ramp and small drive -in door
- Topography: Level at road grade
- All utilities available to site.