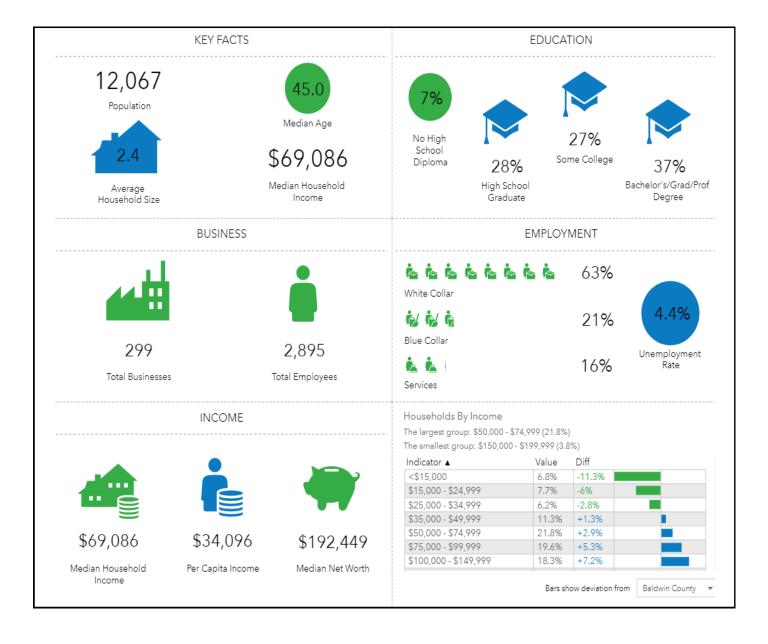

Per Capita Income

Median Household

Income

Bars show deviation from

Baldwin County

**INFOGRAPHICS - 3 MILE** 

**INFOGRAPHICS - 5 MILE** 