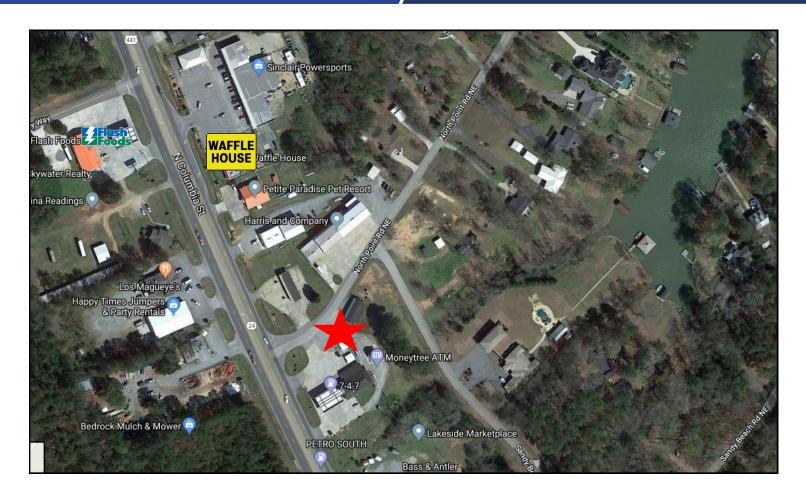

**MAPS** 

3

**INFOGRAPHICS - 1 MILE** 

3043 N. Columbia Street - Milledgeville, GA 31061

| KEY FACTS                                     |          |                                               | EDUCATION                                                                                                            |                          |                             |                             |                               |
|-----------------------------------------------|----------|-----------------------------------------------|----------------------------------------------------------------------------------------------------------------------|--------------------------|-----------------------------|-----------------------------|-------------------------------|
| 1,415 Population  2.5  Average Household Size |          | 44.5 Median Age 77,041 edian Household Income | No High<br>School<br>Diploma                                                                                         | 27% High School Graduate |                             | 33%<br>me College           | 33% Bachelor's/Grad/Pi Degree |
| BUSINESS                                      |          |                                               | EMPLOYMENT                                                                                                           |                          |                             |                             |                               |
| 44 !!                                         |          |                                               | White Collar                                                                                                         |                          | è                           | 53%<br>23%                  | 2.1%                          |
| 63<br>Total Businesses                        | To       | 291<br>otal Employees                         | Blue Collar  Services                                                                                                |                          |                             | 24%                         | Unemployment<br>Rate          |
| INCOME                                        |          |                                               | Households By Income The largest group: \$75,000 - \$99,999 (24.3%) The smallest group: \$150,000 - \$199,999 (2.1%) |                          |                             |                             |                               |
|                                               |          |                                               | Indicator ▲ <\$15,000 \$15,000 - \$24, \$25,000 - \$34, \$35,000 - \$49,000                                          | V<br>4<br>999 7<br>999 7 | 'alue<br>4.9%<br>7.8%<br>7% | Diff -13.2% -5.9% -2% +3.2% | =                             |
| \$77,041                                      | \$32,415 | \$202,223                                     | \$50,000 - \$74,9<br>\$75,000 - \$99,9<br>\$100,000 - \$14                                                           | 999 2                    | 14.3%<br>24.3%<br>23.8%     | -4.6%<br>+10%<br>+12.7%     |                               |