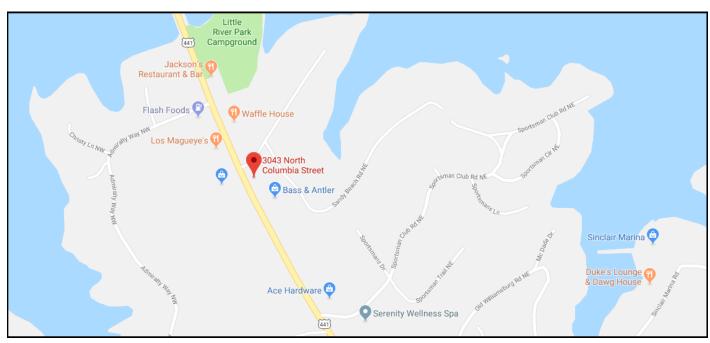

**MAPS** 

3

**INFOGRAPHICS - 1 MILE** 

3043 N. Columbia Street - Milledgeville, GA 31061

| KEY FACTS                                     |          |                                               | EDUCATION                                                                                                            |                          |                             |                             |                               |
|-----------------------------------------------|----------|-----------------------------------------------|----------------------------------------------------------------------------------------------------------------------|--------------------------|-----------------------------|-----------------------------|-------------------------------|
| 1,415 Population  2.5  Average Household Size |          | 44.5 Median Age 77,041 edian Household Income | No High<br>School<br>Diploma                                                                                         | 27% High School Graduate |                             | 33%<br>me College           | 33% Bachelor's/Grad/Pi Degree |
| BUSINESS                                      |          |                                               | EMPLOYMENT                                                                                                           |                          |                             |                             |                               |
| 44 !!                                         |          |                                               | White Collar                                                                                                         |                          | è                           | 53%<br>23%                  | 2.1%                          |
| 63<br>Total Businesses                        | To       | 291<br>otal Employees                         | Blue Collar  Services                                                                                                |                          |                             | 24%                         | Unemployment<br>Rate          |
| INCOME                                        |          |                                               | Households By Income The largest group: \$75,000 - \$99,999 (24.3%) The smallest group: \$150,000 - \$199,999 (2.1%) |                          |                             |                             |                               |
|                                               |          |                                               | Indicator ▲ <\$15,000 \$15,000 - \$24, \$25,000 - \$34, \$35,000 - \$49,000                                          | V<br>4<br>999 7<br>999 7 | 'alue<br>4.9%<br>7.8%<br>7% | Diff -13.2% -5.9% -2% +3.2% | =                             |
| \$77,041                                      | \$32,415 | \$202,223                                     | \$50,000 - \$74,9<br>\$75,000 - \$99,9<br>\$100,000 - \$14                                                           | 999 2                    | 14.3%<br>24.3%<br>23.8%     | -4.6%<br>+10%<br>+12.7%     |                               |