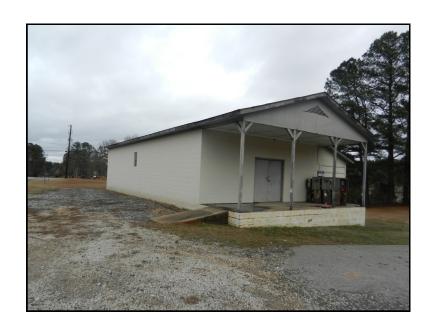

## **FOR LEASE**

3043 N. Columbia Street Milledgeville, Baldwin County, Georgia 31061

EBERHARDT & BARRY

- 1,275± SF Warehouse
- Double door access
- Covered dock with ramp and small drive -in door
- Topography: Level at road grade
- All utilities available to site.