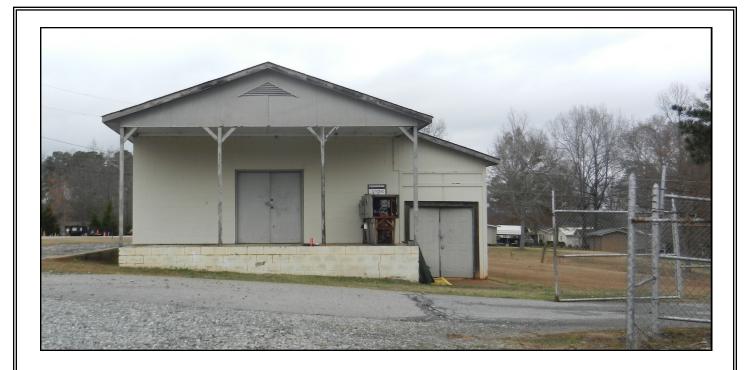

## **FOR LEASE**

3043 N. Columbia Street Milledgeville, Baldwin County, Georgia 31061

EBERHARDT & BARRY

- 1,275± SF Warehouse
- Double door access
- Covered dock with ramp and small drive -in door
- Topography: Level at road grade
- All utilities available to site.