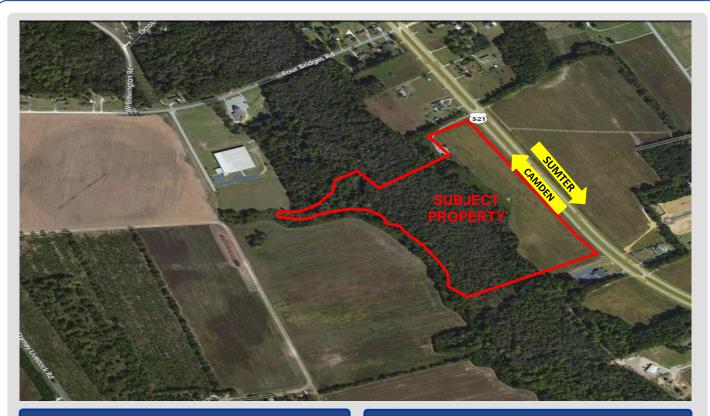

# Property Overview

Property located on Highway 521. Equipped with city water and sewer. +/- 2000 SF of frontage, highly visible. Located across the street from the Beach Forest subdivision. Ready to develop.

## **Property Details**

| PRICE:    | \$ 375,000             |
|-----------|------------------------|
| LOT SIZE: | +/- 46.14 Acres        |
| FRONTAGE: | +/- 2000 FF on Hwy 521 |
| ZONING:   | AC                     |
| AADT:     | 18,200                 |