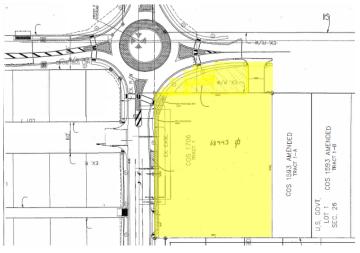

#### **OFFERING SUMMARY**

| Lot Size:   | 68,943 SF     |  |  |
|-------------|---------------|--|--|
| Price / SF: | \$9.50        |  |  |
| Zoning:     | CMU1-Corridor |  |  |

### PROPERTY OVERVIEW

\*727 Bench Blvd, Billings, MT

\*Land For Sale \$655,000

\*1.58 Acres

\*60,420 SF of Deeded Ground & 8,504 SF of Ground on 100 yr Land Lease from MDT That Has Been Prepaid by Seller

\*Zoned CMU1

\*2 Full Accesses Already in Place

\*Utilities Are Stubbed In

\*16,500 Cars Per Day