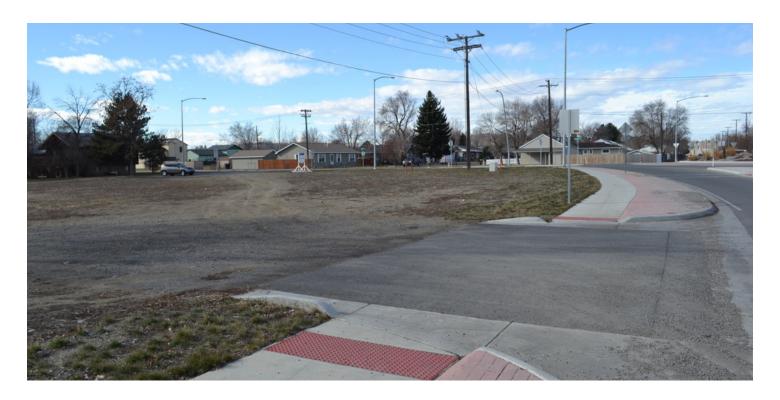

### PROPERTY OVERVIEW

\*727 Bench Blvd, Billings, MT

\*Land For Sale \$655,000

\*1.58 Acres

\*60,420 SF of Deeded Ground & 8,504 SF of Ground on 100 yr Land Lease from MDT That Has Been Prepaid by Seller

\*Zoned CMU1

#### LOCATION OVERVIEW

Last remaining prime corner in rapidly growing Billings Heights neighborhood. Recent Bench Blvd expansion makes for high traffic counts and excellent location for retail businesses or professional office. CMU1 zoning allows for Retail, Office, Long Term Care Facilities, Schools, Churches, Government Facilities, Healthcare Facilities, Day Care Facilities, Veterinarians, Commercial Services, Restaurants, Bars (Special Review), Financial Services, Hotels, and Convenience Stores. Enjoy building on a lot that is shovel ready!