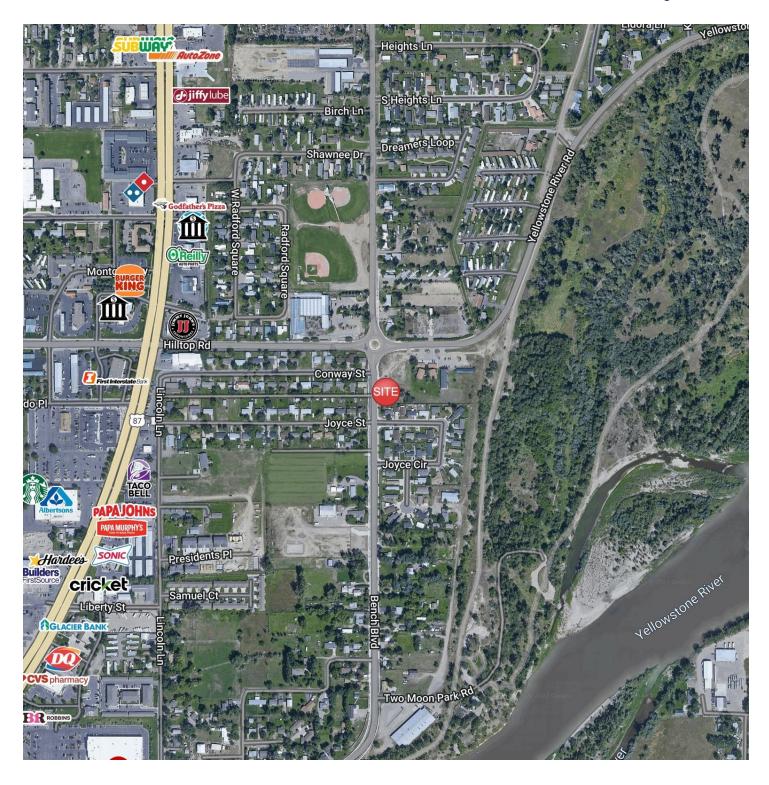

#### LOCATION OVERVIEW

Last remaining prime corner in rapidly growing Billings Heights neighborhood. Recent Bench Blvd expansion makes for high traffic counts and excellent location for retail businesses or professional office. CMU1 zoning allows for Retail, Office, Long Term Care Facilities, Schools, Churches, Government Facilities, Healthcare Facilities, Day Care Facilities, Veterinarians, Commercial Services, Restaurants, Bars (Special Review), Financial Services, Hotels, and Convenience Stores. Enjoy building on a lot that is shovel ready!