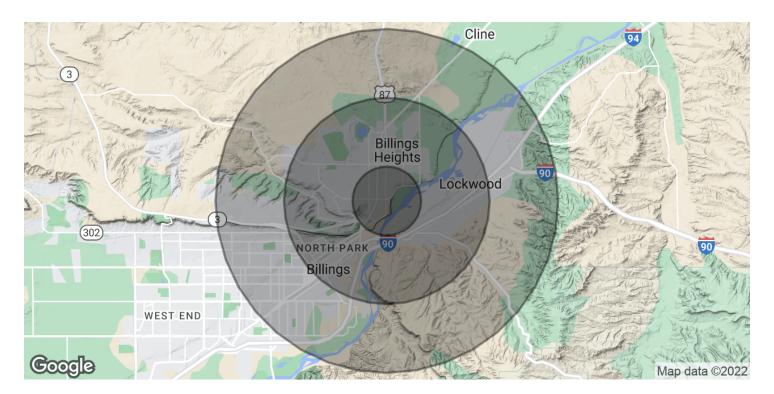

### 727 BENCH BLVD

727 Bench Blvd Billings, MT 59105

| POPULATION           | 1 MILE    | 3 MILES   | 5 MILES   |
|----------------------|-----------|-----------|-----------|
| Total Population     | 5,636     | 27,329    | 62,339    |
| Average Age          | 35.4      | 35.6      | 35.6      |
| Average Age (Male)   | 36.3      | 37.1      | 35.2      |
| Average Age (Female) | 34.0      | 35.1      | 36.7      |
| HOUSEHOLDS & INCOME  | 1 MILE    | 3 MILES   | 5 MILES   |
| Total Households     | 2,704     | 12,448    | 28,271    |
| # of Persons per HH  | 2.1       | 2.2       | 2.2       |
| Average HH Income    | \$55,405  | \$65,033  | \$65,104  |
| Average House Value  | \$282,731 | \$305,766 | \$251,164 |

<sup>\*</sup> Demographic data derived from 2020 ACS - US Census

Nathan Matelich, CCIM 406 781 6889 nathan@cbcmontana.com