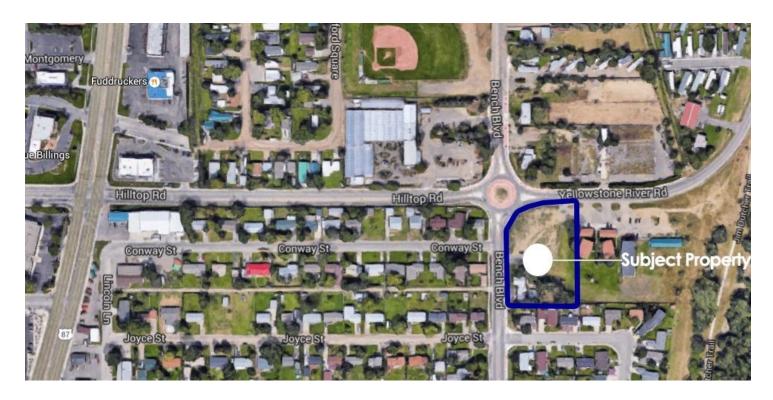

### PROPERTY OVERVIEW

\*727 Bench Blvd, Billings, MT

\*Land For Sale \$655,000

\*1.58 Acres

\*60,420 SF of Deeded Ground & 8,504 SF of Ground on 100 yr Land Lease from MDT That Has Been Prepaid by Seller

\*Zoned CMU1

#### LOCATION OVERVIEW

Last remaining prime corner in rapidly growing Billings Heights neighborhood. Recent Bench Blvd expansion makes for high traffic counts and excellent location for retail businesses or professional office. CMU1 zoning allows for Retail, Office, Long Term Care Facilities, Schools, Churches, Government Facilities, Healthcare Facilities, Day Care Facilities, Veterinarians, Commercial Services, Restaurants, Bars (Special Review), Financial Services, Hotels, and Convenience Stores. Enjoy building on a lot that is shovel ready!