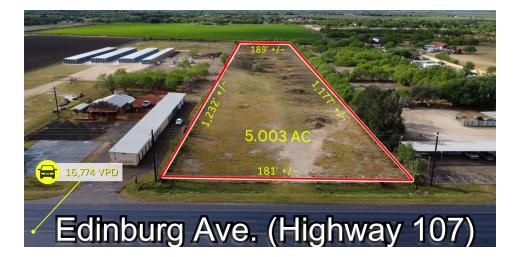

#### **PROPERTY DESCRIPTION**

This area is experiencing rapid growth in the residential and commercial sectors making this an ideal location and opportunity for many types of development. Approximately 5.003 acres in Elsa with frontage on Edinburg Ave.

#### **PROPERTY HIGHLIGHTS**

- High Traffic Area
- Easily Accessible
- Excellent Visibility
- Ideal for a shopping center, offices, fast food, gas station, mixed-use, and more.

#### OFFERING SUMMARY

| Sale Price: | \$525,000            |
|-------------|----------------------|
| Lot Size:   | 5.003 Acres          |
| APN:        | W3800-00-528-0000-08 |

Ernie Garza 956 342 3636 ernest.garza@cbcworldwide.com