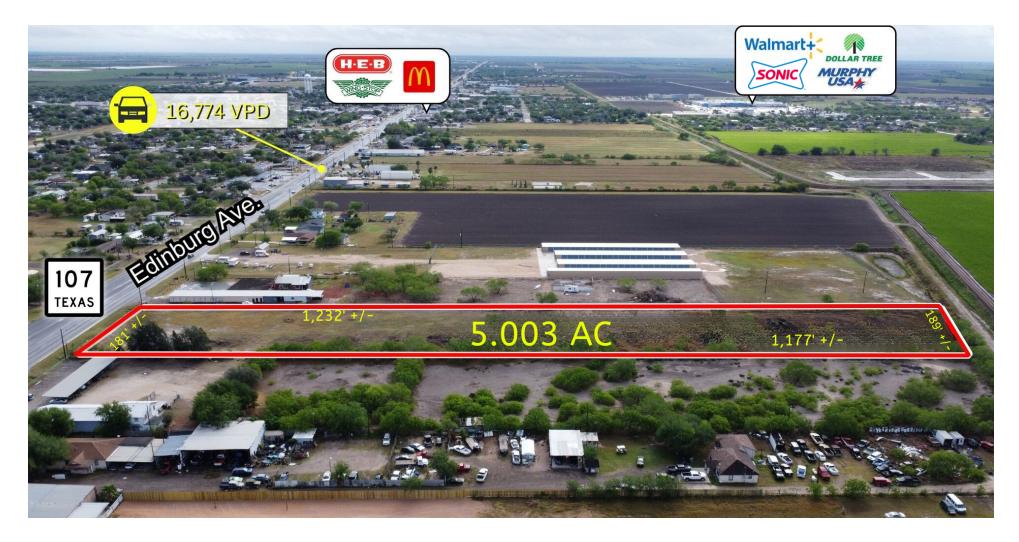

#### **PROPERTY DESCRIPTION**

This area is experiencing rapid growth in the residential and commercial sectors making this an ideal location and opportunity for many types of development. Approximately 5.003 acres in Elsa with frontage on Edinburg Ave.

#### **PROPERTY HIGHLIGHTS**

- High Traffic Area
- Easily Accessible
- Excellent Visibility
- Ideal for a shopping center, offices, fast food, gas station, mixed-use, and more.

#### OFFERING SUMMARY

| Sale Price: | \$525,000            |
|-------------|----------------------|
| Lot Size:   | 5.003 Acres          |
| APN:        | W3800-00-528-0000-08 |

Ernie Garza 956 342 3636 ernest.garza@cbcworldwide.com