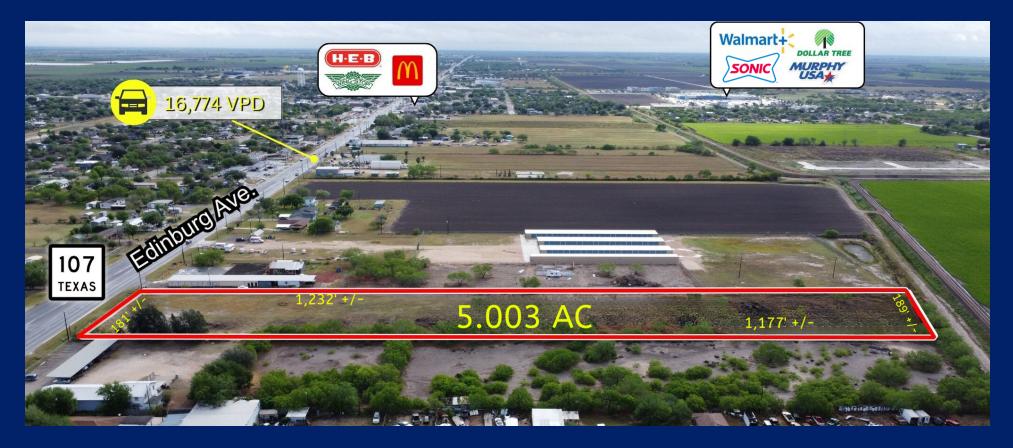

#### **PROPERTY DESCRIPTION**

This area is experiencing rapid growth in the residential and commercial sectors making this an ideal location and opportunity for many types of development. Approximately 5.003 acres in Elsa with frontage on Edinburg Ave.

#### **PROPERTY HIGHLIGHTS**

- High Traffic Area
- Easily Accessible
- Excellent Visibility
- Ideal for a shopping center, offices, fast food, gas station, mixed-use, and more.

#### OFFERING SUMMARY

| Sale Price: | \$525,000            |
|-------------|----------------------|
| Lot Size:   | 5.003 Acres          |
| APN:        | W3800-00-528-0000-08 |

Ernie Garza 956 342 3636 ernest.garza@cbcworldwide.com