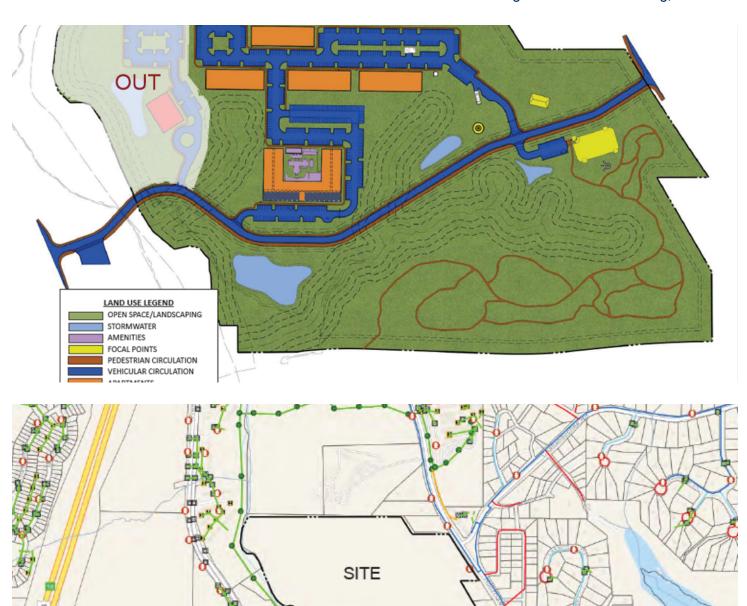

# SITE PLANS

### **CREEKSIDE PRESERVE**

2275 Pilgrim Mill Road Cumming, GA 30041

#### PROPERTY DESCRIPTION

Located off GA-400 at the intersection of Pilgrim Mill Road and Holtzclaw Road, this multi-family project focuses on a the vision for to embrace community wellbeing by incorporating active and passive lifestyles through uses sensibly placed within the natural environment.

The plan has taken into account the overall health of the land by limiting the buildable area to less than half of the overall site. A sense of community and active lifestyles will be supported through the overall walkability of site via trail connections and sidewalks that will give residents and visitors access to the natural landscape.

This proposed development will have excellent access to GA 400 to the west and Lake Lanier to the southeast. Focal points such as a dog park, scenic pavilion and viewing tower will act as a destination draw for future residents and visitors. Both pedestrian and automobile access has been taken into consideration with a parkway (Creekside Parkway) to stretch the width of the site from Holtzclaw Road to Freedom Parkway. This shall also include a 10' bike path and 5' sidewalk running the length of the parkway to connect with exterior existing sidewalks and bike paths.