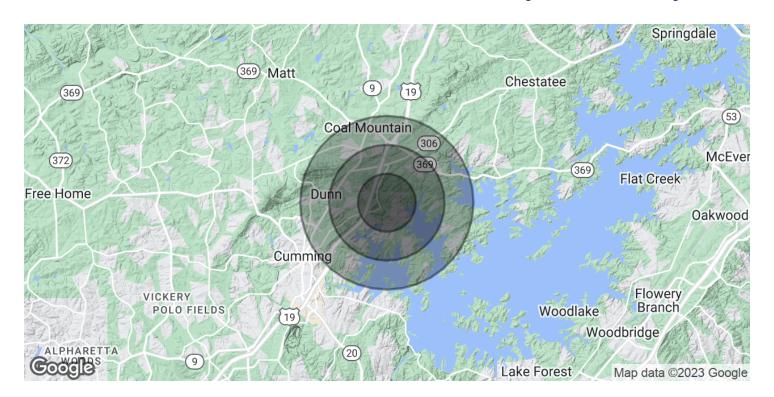

# **DEMOGRAPHICS**

### **CREEKSIDE PRESERVE**

2275 Pilgrim Mill Road Cumming, GA 30041

| POPULATION           | 1 MILE    | 2 MILES   | 3 MILES   |
|----------------------|-----------|-----------|-----------|
| Total Population     | 2,687     | 10,167    | 19,404    |
| Average Age          | 36.1      | 38.2      | 39.3      |
| Average Age (Male)   | 34.5      | 35.9      | 37.1      |
| Average Age (Female) | 38.9      | 41.2      | 41.7      |
| HOUSEHOLDS & INCOME  | 1 MILE    | 2 MILES   | 3 MILES   |
| Total Households     | 1,081     | 4,188     | 7,910     |
| # of Persons per HH  | 2.5       | 2.4       | 2.5       |
| Average HH Income    | \$88,802  | \$88,949  | \$91,111  |
| Average House Value  | \$272,437 | \$264,795 | \$274,137 |