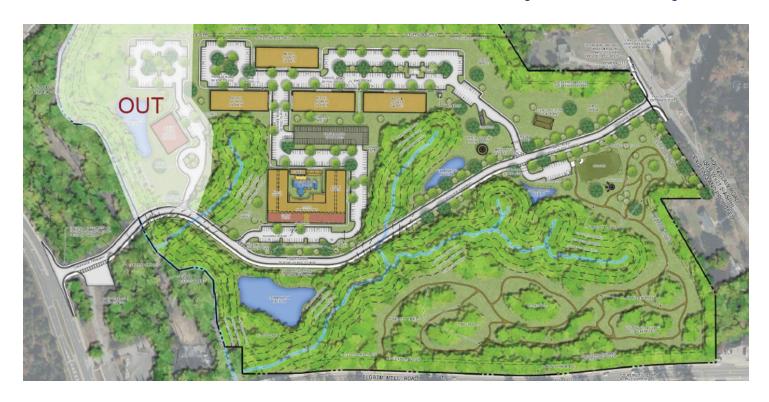

# SITE PLANS

### **CREEKSIDE PRESERVE**

2275 Pilgrim Mill Road Cumming, GA 30041

#### PROPERTY DESCRIPTION

Located off GA-400 at the intersection of Pilgrim Mill Road and Holtzclaw Road, this multi-family project focuses on a the vision for to embrace community wellbeing by incorporating active and passive lifestyles through uses sensibly placed within the natural environment.

The plan has taken into account the overall health of the land by limiting the buildable area to less than half of the overall site. A sense of community and active lifestyles will be supported through the overall walkability of site via trail connections and sidewalks that will give residents and visitors access to the natural landscape.

This proposed development will have excellent access to GA 400 to the west and Lake Lanier to the southeast. Focal points such as a dog park, scenic pavilion and viewing tower will act as a destination draw for future residents and visitors. Both pedestrian and automobile access has been taken into consideration with a parkway (Creekside Parkway) to stretch the width of the site from Holtzclaw Road to Freedom Parkway. This shall also include a 10' bike path and 5' sidewalk running the length of the parkway to connect with exterior existing sidewalks and bike paths.