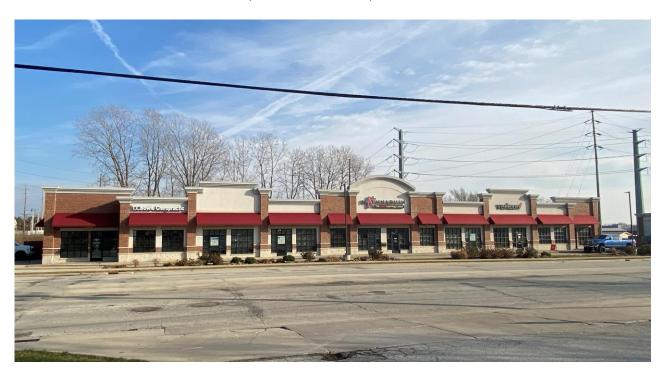

### 2106-2020 S. Neil Street

Champaign, IL 61820

1,951 & 1,428 SF OFFICE/ RETAIL

**INVESTMENT** 

LEASE PRICE LEASE TYPE

\$18.00 SF NNN = \$4.25

BUILDING SIZE YEAR BUILT

8,844 SF 2017

#### PROPERTY DESCRIPTION

This single story brick facility offers flexible floor plans, parking on site and large windows for displays. Presents a mixture of different types of businesses both business and retail.

#### **AREA DESCRIPTION**

Located in the South Neil retail Corridor, the brick building has on site parking, it is close to U of I Campus and the Research Park as well as many local retailors and national franchises. Property has high traffic counts.