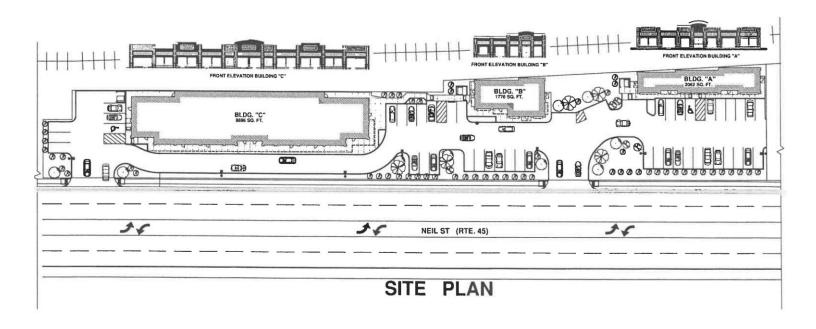

, IL 61820

1,951 & 1,428 SF OFFICE/ RETAIL

**INVESTMENT** 

LEASE PRICE LEASE TYPE

\$18.00 SF NNN = \$4.25

BUILDING SIZE YEAR BUILT

8,844 SF 2017

ZONING OCCUPANCY

CG 70%

#### PROPERTY DESCRIPTION

This single story brick facility offers flexible floor plans, parking on site and large windows for displays. Presents a mixture of different types of businesses both business and retail.

#### **AREA DESCRIPTION**

Located in the South Neil retail Corridor, the brick building has on site parking, it is close to U of I Campus and the Research Park as well as many local retailors and national franchises. Property has high traffic counts.







\$18.00 SF / NNN = \$4.25

### FOR LEASE

#### FLOOR PLAN - BUILDING C









\$18.00 SF / NNN = \$4.25

FOR LEASE

#### SITE PLAN - BUILDING C









\$18.00 SF / NNN = \$4.25

### FOR LEASE

### SITE ENGINEERING PLANS - BUILDING C









\$18.00 SF / NNN = \$4.25

## FOR LEASE

### PLAT MAP - BUILDING C