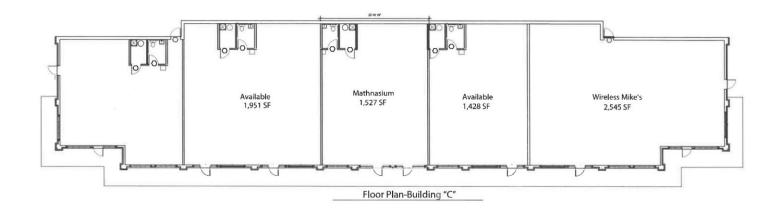

\$18.00 SF / NNN = \$4.25





### 2106-2020 S. Neil Street

Champaign, IL 61820

1,951 & 1,428 SF OFFICE/ RETAIL

**INVESTMENT** 

LEASE PRICE LEASE TYPE

\$18.00 SF NNN = \$4.25

BUILDING SIZE YEAR BUILT

8,844 SF 2017

ZONING OCCUPANCY

CG 70%

#### PROPERTY DESCRIPTION

This single story brick facility offers flexible floor plans, parking on site and large windows for displays. Presents a mixture of different types of businesses both business and retail.

#### **AREA DESCRIPTION**

Located in the South Neil retail Corridor, the brick building has on site parking, it is close to U of I Campus and the Research Park as well as many local retailors and national franchises. Property has high traffic counts.







\$18.00 SF / NNN = \$4.25

### FOR LEASE

#### FLOOR PLAN - BUILDING C









\$18.00 SF / NNN = \$4.25

FOR LEASE

#### SITE PLAN - BUILDING C









\$18.00 SF / NNN = \$4.25

### FOR LEASE

### SITE ENGINEERING PLANS - BUILDING C









\$18.00 SF / NNN = \$4.25

## FOR LEASE

### PLAT MAP - BUILDING C