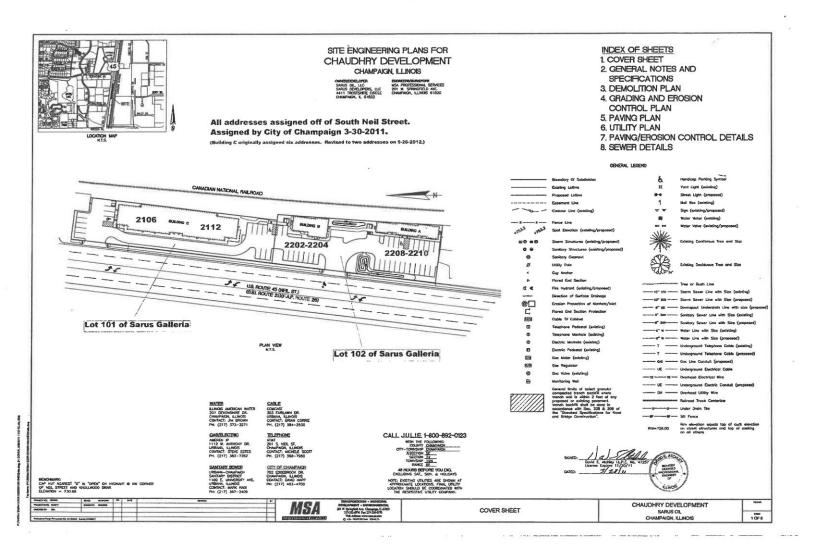

00 SF NNN = \$4.25

BUILDING SIZE YEAR BUILT

8,844 SF 2017

ZONING OCCUPANCY

CG 70%

#### PROPERTY DESCRIPTION

This single story brick facility offers flexible floor plans, parking on site and large windows for displays. Presents a mixture of different types of businesses both business and retail.

#### **AREA DESCRIPTION**

Located in the South Neil retail Corridor, the brick building has on site parking, it is close to U of I Campus and the Research Park as well as many local retailors and national franchises. Property has high traffic counts.







\$18.00 SF / NNN = \$4.25

### FOR LEASE

#### FLOOR PLAN - BUILDING C









\$18.00 SF / NNN = \$4.25

FOR LEASE

#### SITE PLAN - BUILDING C









\$18.00 SF / NNN = \$4.25

### FOR LEASE

### SITE ENGINEERING PLANS - BUILDING C









\$18.00 SF / NNN = \$4.25

## FOR LEASE

### PLAT MAP - BUILDING C