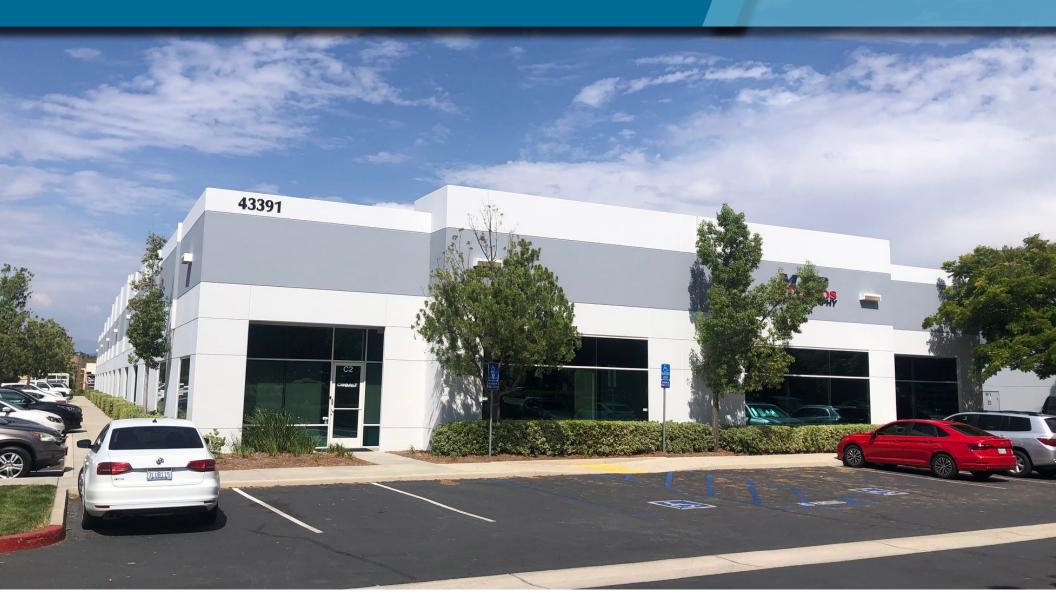

43391-43397 BUSINESS PARK DRIVE, TEMECULA, CA 92590

#### **PROJECT HIGHLIGHTS**

- High image industrial/flex space for lease
- Located in the Rancho California Business
   Park
- Close proximity to the I-15 freeway via Rancho California Road
- Ample parking
- Rear loading 10' x 12' roll up doors
- Flexible floor plans