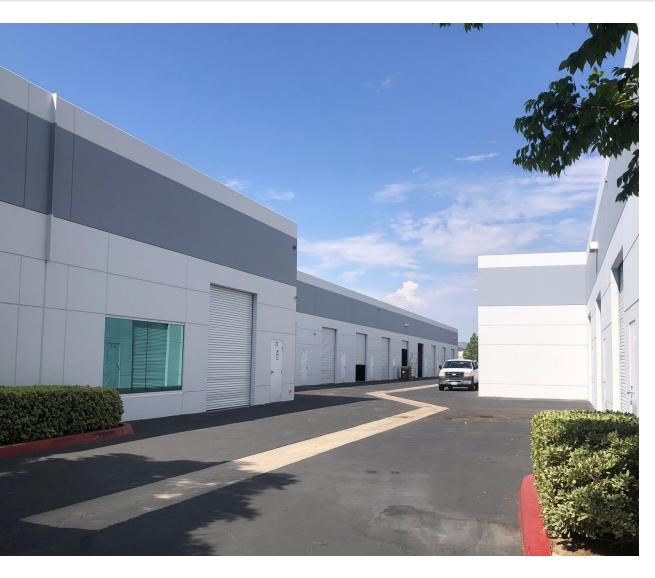

#### **PROJECT HIGHLIGHTS**

- High image industrial/flex space for lease
- Located in the Rancho California Business
   Park
- Close proximity to the I-15 freeway via Rancho California Road
- Ample parking
- Rear loading 10' x 12' roll up doors
- Flexible floor plans