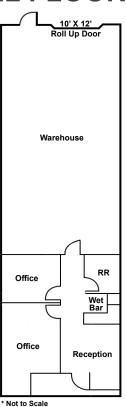

#### **AVAILABILITY**

| SUITE     | UNIT SIZE (SF) | BASE RENT            | AREA OPERATING EXPENSES (CAOE) | DESCRIPTION                                                                                                                                                  |
|-----------|----------------|----------------------|--------------------------------|--------------------------------------------------------------------------------------------------------------------------------------------------------------|
| 43391 C-6 | ±1,950 SF      | \$2,067.00 per month | \$765.00 per month             | Reception area, 2 private offices, large open office, wet bar, restroom, balance of space warehouse with 10'w x 12' h rear loading roll up door and man door |
| 43397 D-4 | ±1,920 SF      | \$2,036.00 per month | \$753.00 per month             | Reception area, 2 private offices, large open office, wet bar, restroom, balance of space warehouse with 10'w x 12' h rear loading roll up door and man door |

#### TYPICAL FLOOR PLAN

43391-43397 BUSINESS PARK DRIVE, TEMECULA, CA 92590