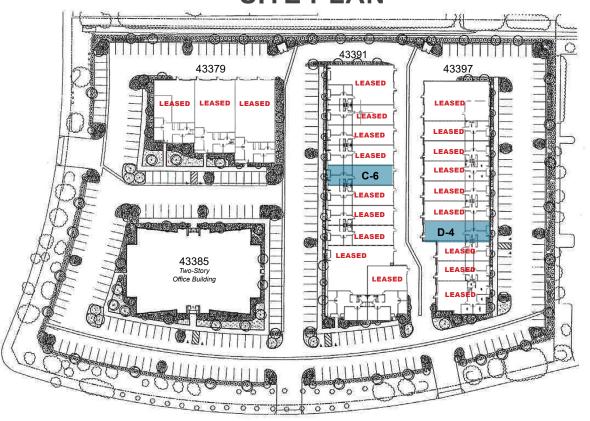

#### **AVAILABILITY**

| SUITE     | UNIT SIZE (SF) | BASE RENT            | AREA OPERATING EXPENSES (CAOE) | DESCRIPTION                                                                                                                                                  |
|-----------|----------------|----------------------|--------------------------------|--------------------------------------------------------------------------------------------------------------------------------------------------------------|
| 43391 C-6 | ±1,950 SF      | \$2,067.00 per month | \$765.00 per month             | Reception area, 2 private offices, large open office, wet bar, restroom, balance of space warehouse with 10'w x 12' h rear loading roll up door and man door |
| 43397 D-4 | ±1,920 SF      | \$2,036.00 per month | \$753.00 per month             | Reception area, 2 private offices, large open office, wet bar, restroom, balance of space warehouse with 10'w x 12' h rear loading roll up door and man door |

### **SITE PLAN**