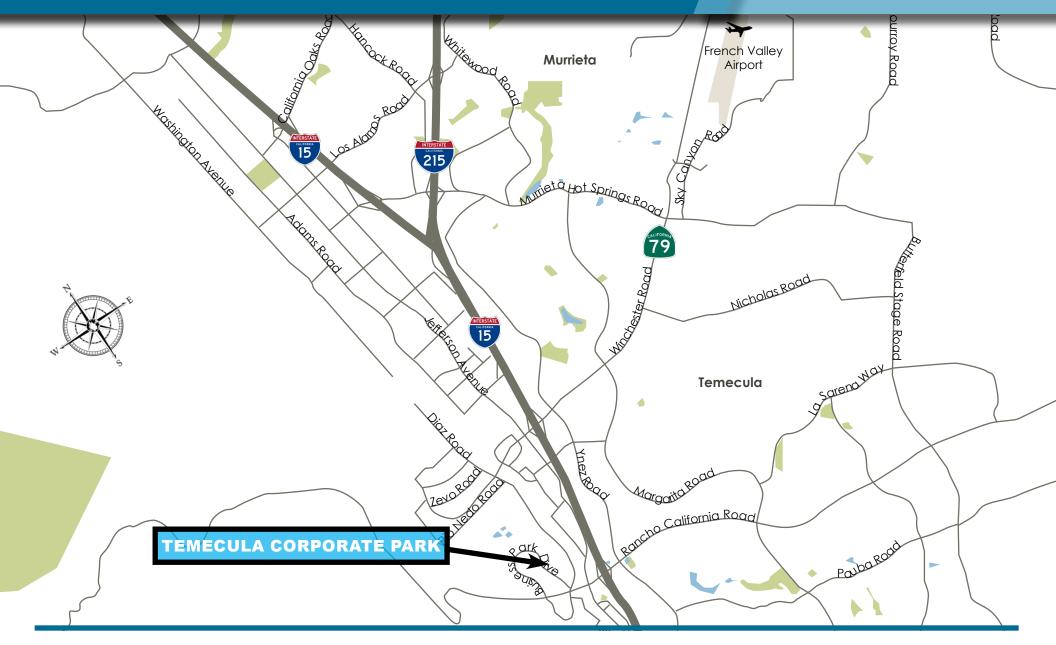

43391-43397 BUSINESS PARK DRIVE, TEMECULA, CA 92590

#### **PROJECT HIGHLIGHTS**

- High image industrial/flex space for lease
- Located in the Rancho California Business
   Park
- Close proximity to the I-15 freeway via Rancho California Road
- Ample parking
- Rear loading 10' x 12' roll up doors
- Flexible floor plans