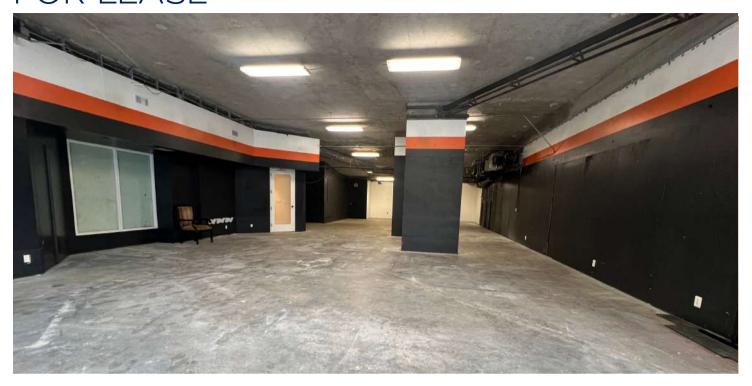

#### **PROPERTY OVERVIEW**

Retail or Office Space for Lease or Sale in Belltown, Seattle (2,712 SF)

Prime space available for lease at the base of The Grandview - 25-floors of luxury condominiums. The building is located in the heart of Belltown, in downtown Seattle.

With lots of foot traffic and residential buildings in this neighborhood, there is built-in connection with the community. This space has great street visibility with 35-feet of sidewalk windows, and high visibility signage, on a main bus line.

It includes two bathrooms, an attached 3-car garage, ample street parking, and a pay-to park lot right across the street.

The vibrant neighborhood has many conveniently located restaurants and shops, and is just blocks away from Seattle's infamous waterfront along with the Pike Place Market and the Olympic Sculpture Park.