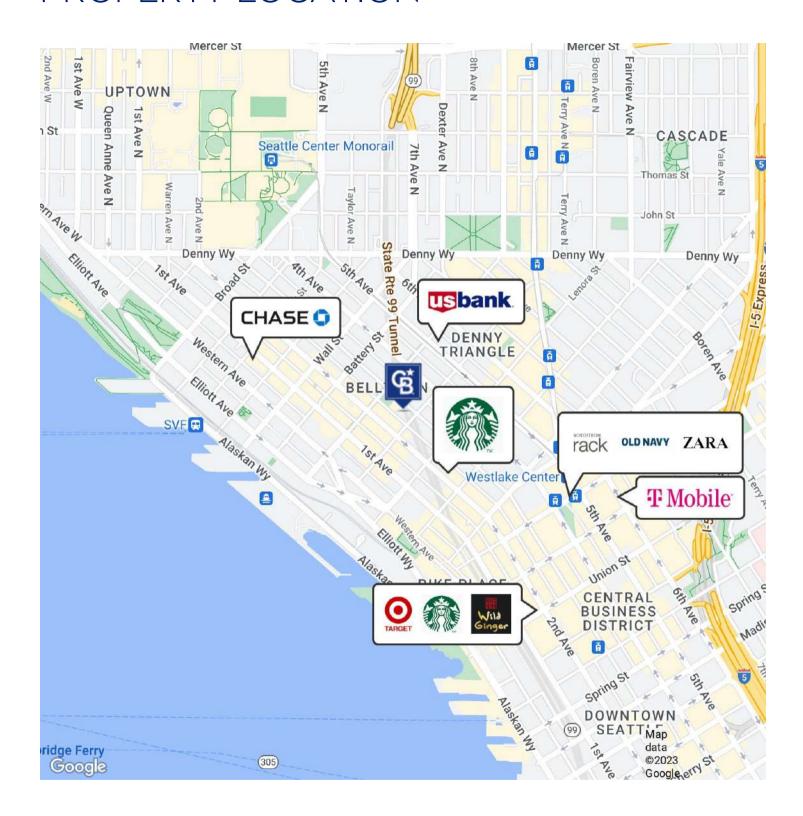

## PROPERTY LOCATION

The vibrant neighborhood has many conveniently located restaurants, shops, and is just blocks away from Seattle's infamous waterfront along with the Pike Place Market and the Olympic Sculpture Park.

With lots of foot traffic and residential buildings in this neighborhood, and ten storefront windows, there is built-in connection with the community.

It includes two bathrooms, an attached 3-car garage, ample street parking, and a pay-to park lot right across the street.

The vibrant neighborhood has many conveniently located restaurants and shops, and is just blocks away from Seattle's infamous waterfront along with the Pike Place Market and the Olympic Sculpture Park.