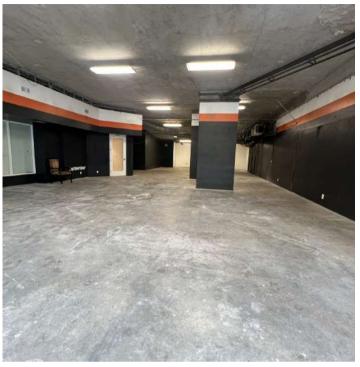

#### **PROPERTY OVERVIEW**

Retail or Office Space for Lease or Sale in Belltown, Seattle (2,712 SF)

Prime space available for lease at the base of The Grandview - 25-floors of luxury condominiums. The building is located in the heart of Belltown, in downtown Seattle.

With lots of foot traffic and residential buildings in this neighborhood, there is built-in connection with the community. This space has great street visibility with 35-feet of sidewalk windows, and high visibility signage, on a main bus line.

It includes two bathrooms, an attached 3-car garage, ample street parking, and a pay-to park lot right across the street.

The vibrant neighborhood has many conveniently located restaurants and shops, and is just blocks away from Seattle's infamous waterfront along with the Pike Place Market and the Olympic Sculpture Park.