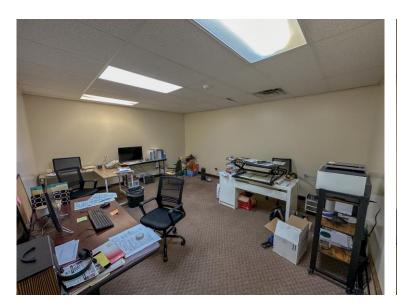

internet, taxes, and insurance. The Landlord requires completed rental applications and direct deposit rent payments.

**Suite 320:** 244 SqFt @ \$425/mo\*

\*Available within 30 days of lease execution

#### **AREA DESCRIPTION**

The property is in a desirable and affordable west side location of Springfield. It is visible from the highly traveled Rt. 4/Veteran Pkwy (24,000 AADT), and one block from prime commuter traffic on W. Monroe (21,500 AADT). The surrounding area includes many destinations, such as Levi, Ray & Shoup (LRS), Crawford, Murphy & Tilly (CMT), AMF Strike N' Spare Lanes, Walgreens, Krispy Kreme Doughnuts, and a small medical office park.



BLAKE PRYOR 217.725.9518 bpryor@cbcdr.com cbcdr.com





S

~

## **OFFICE SUITES FOR LEASE**

\$425/month

# **SUITE 320 PHOTOS**









BLAKE PRYOR 217.725.9518 bpryor@cbcdr.com cbcdr.com