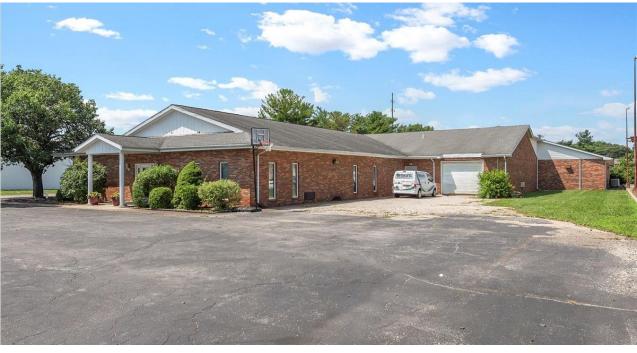

### 917 Clocktower Drive

Springfield, IL 62704

244 - 417 SF

**OFFICE** 

AVAILABLE SPACE LEASE PRICE

Suite 320 – 244 SF \$425/ MO

LEASE TYPE PARKING

Gross Ample

### PROPERTY DESCRIPTION

Available suite in this desirable west side location. The lease rate includes utilities, wireless internet, taxes, and insurance. The Landlord requires completed rental applications and direct deposit rent payments.

#### **AREA DESCRIPTION**

The property is in a desirable and affordable west side location of Springfield. It is visible from the highly traveled Rt. 4/Veteran Pkwy (24,000 AADT), and one block from prime commuter traffic on W. Monroe (21,500 AADT). The surrounding area includes many destinations, such as Levi, Ray & Shoup (LRS), Crawford, Murphy & Tilly (CMT), AMF Strike N' Spare Lanes, Walgreens, Krispy Kreme Doughnuts, and a small medical office park.