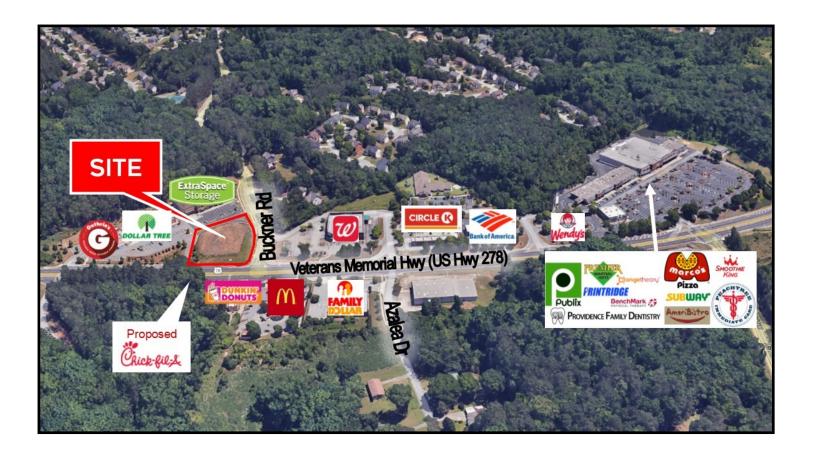

#### LOCATION OVERVIEW

- Located at the signalized intersection of Veterans Memorial Highway and Buckner Road
- Directly across from Dunkin Donuts, McDonald's and proposed Chick-Fil-A
- 23,100± Average VPD (2022 GDOT)
- 2.5± miles from Interstate 285

#### **PROPERTY OVERVIEW**

- .94± Acre Retail Development Site
  - Master storm drainage installed for entire site
  - All utilities
  - All off-site DOT's installed
  - Automotive use is restricted
- 178'± Road frontage on Veterans Memorial Highway (US 278)
- 278'± Road frontage on Buckner Road
- Topography: Above road grade
- Zoned: Neighborhood Retail Commercial District