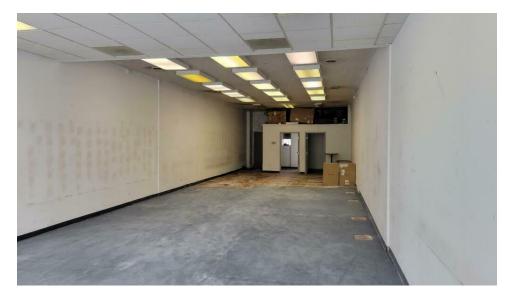

#### **AVAILABLE SPACES**

| SUITE             | TENANT    | SIZE (SF) | LEASE TYPE | LEASE RATE    | DESCRIPTION         |
|-------------------|-----------|-----------|------------|---------------|---------------------|
| 679 Graceland Ave | Available | 1,470 SF  | NNN        | \$13.00 SF/yr | White Box Condition |
| 669 Graceland Ave | Available | 1,586 SF  | NNN        | \$13.00 SF/yr | Former Hair Salon   |