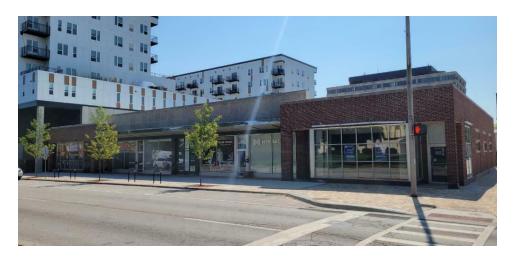

#### **PROPERTY HIGHLIGHTS**

- Center located within Des Plaines Business District
- Great Exposure off Graceland Avenue
- Adjacent to Welkin Apartment Building and within close proximity to Train Station

#### **AVAILABLE SPACES**

| SUITE             | TENANT    | SIZE (SF) | LEASE TYPE | LEASE RATE    | DESCRIPTION         |
|-------------------|-----------|-----------|------------|---------------|---------------------|
| 679 Graceland Ave | Available | 1,470 SF  | NNN        | \$13.00 SF/yr | White Box Condition |
| 669 Graceland Ave | Available | 1,586 SF  | NNN        | \$13.00 SF/yr | Former Hair Salon   |