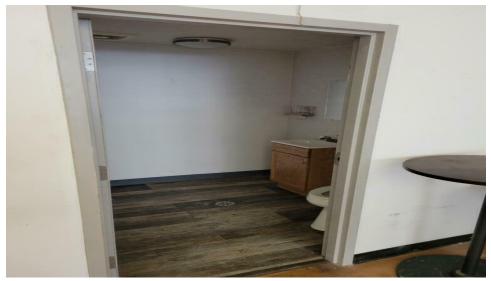

#### **AVAILABLE SPACES**

| SUITE             | TENANT    | SIZE (SF) | LEASE TYPE | LEASE RATE    | DESCRIPTION         |
|-------------------|-----------|-----------|------------|---------------|---------------------|
| 679 Graceland Ave | Available | 1,470 SF  | NNN        | \$13.00 SF/yr | White Box Condition |
| 669 Graceland Ave | Available | 1,586 SF  | NNN        | \$13.00 SF/yr | Former Hair Salon   |