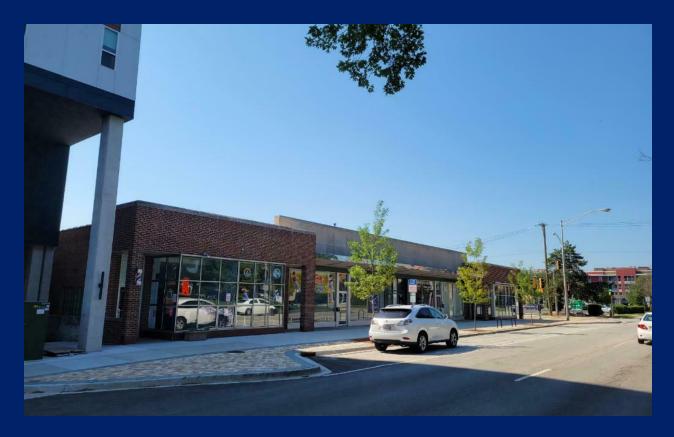

#### **PROPERTY HIGHLIGHTS**

- Center located within Des Plaines Business District
- Great Exposure off Graceland Avenue
- Adjacent to Welkin Apartment Building and within close proximity to Train Station

#### **AVAILABLE SPACES**

| SUITE             | TENANT    | SIZE (SF) | LEASE TYPE | LEASE RATE    | DESCRIPTION         |
|-------------------|-----------|-----------|------------|---------------|---------------------|
| 679 Graceland Ave | Available | 1,470 SF  | NNN        | \$13.00 SF/yr | White Box Condition |
| 669 Graceland Ave | Available | 1,586 SF  | NNN        | \$13.00 SF/yr | Former Hair Salon   |