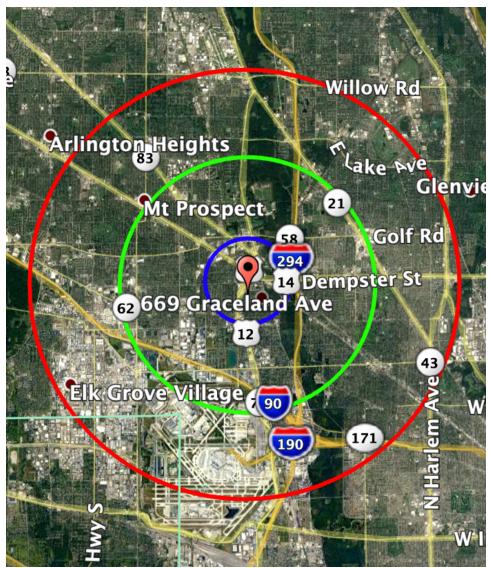

Des Plaines, IL 60016

| POPULATION           | 1 MILE    | 2 MILES   | 3 MILES   |
|----------------------|-----------|-----------|-----------|
| Total Population     | 20,848    | 57,071    | 120,192   |
| Average age          | 42.1      | 40.1      | 40.0      |
| Average age (Male)   | 38.1      | 37.9      | 38.1      |
| Average age (Female) | 45.4      | 41.8      | 41.6      |
|                      |           |           |           |
| HOUSEHOLDS & INCOME  | 1 MILE    | 2 MILES   | 3 MILES   |
| Total households     | 9,486     | 22,549    | 45,525    |
| # of persons per HH  | 2.2       | 2.5       | 2.6       |
| Average HH income    | \$67,249  | \$71,380  | \$74,577  |
| Average house value  | \$306,066 | \$315,202 | \$310,553 |