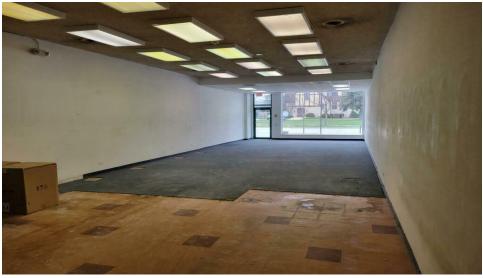

#### **AVAILABLE SPACES**

| SUITE             | TENANT    | SIZE (SF) | LEASE TYPE | LEASE RATE    | DESCRIPTION         |
|-------------------|-----------|-----------|------------|---------------|---------------------|
| 679 Graceland Ave | Available | 1,470 SF  | NNN        | \$13.00 SF/yr | White Box Condition |
| 669 Graceland Ave | Available | 1,586 SF  | NNN        | \$13.00 SF/yr | Former Hair Salon   |