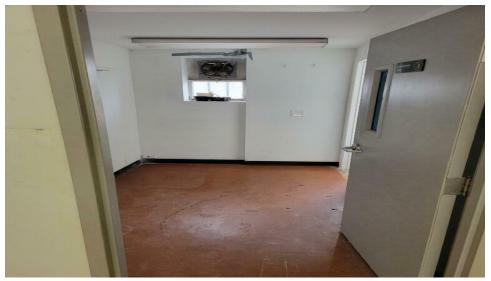

#### **AVAILABLE SPACES**

| SUITE             | TENANT    | SIZE (SF) | LEASE TYPE | LEASE RATE    | DESCRIPTION         |
|-------------------|-----------|-----------|------------|---------------|---------------------|
| 679 Graceland Ave | Available | 1,470 SF  | NNN        | \$13.00 SF/yr | White Box Condition |
| 669 Graceland Ave | Available | 1,586 SF  | NNN        | \$13.00 SF/yr | Former Hair Salon   |