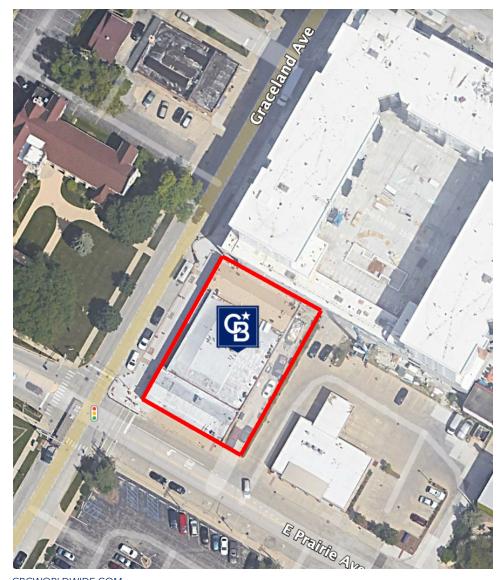

#### **PROPERTY HIGHLIGHTS**

- Center located within Des Plaines Business District
- Great Exposure off Graceland Avenue
- Adjacent to Welkin Apartment Building and within close proximity to Train Station